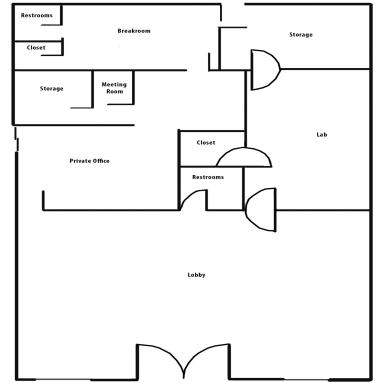

### PROPERTY HIGHLIGHTS

• End Cap with drive thru

#### **OFFERING SUMMARY**

| Lease Rate:   | \$22.00 SF/yr (NNN) |
|---------------|---------------------|
| Available SF: | 3,000 SF            |
| Bldg Size:    | 8,885 SF            |