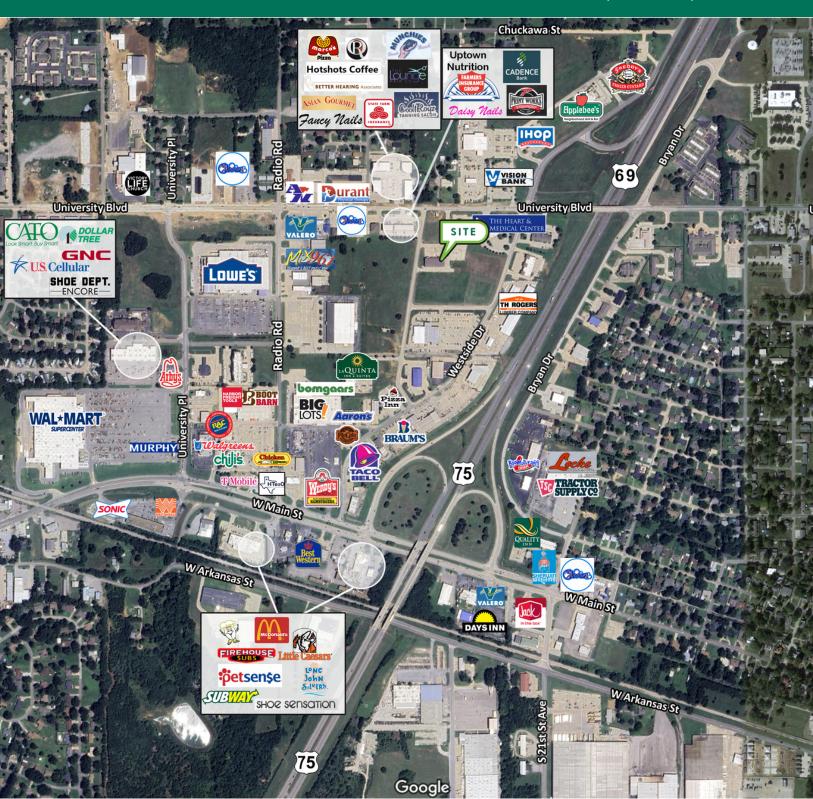

#### PROPERTY DESCRIPTION

Prime pharmacy location available for lease in the Heart and Medical Center Health Complex, situated off University Drive in Durant, Oklahoma. This vibrant area is part of Oklahoma's fastest-growing rural city, offering a unique blend of natural beauty, rich history, and economic growth. Nearby attractions include Lake Texoma, Choctaw Casino Resort, and Fort Washita. The city is home to Southeastern Oklahoma State University and the Choctaw Nation of Oklahoma, with major employers like Big Lots, First United Bank, Alliance Health, Cardinal Glass, and CMC Steel.