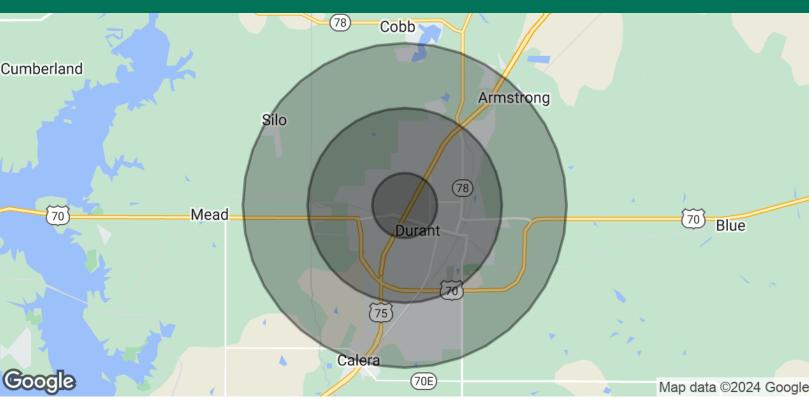

# FORMER PHARMACY -SUITE 102 1028 CRISWELL BLVD, DURANT, OK 74701

| POPULATION           | 1 MILE    | 3 MILES   | 5 MILES   |
|----------------------|-----------|-----------|-----------|
| Total Population     | 4,682     | 19,946    | 26,950    |
| Average Age          | 39        | 37        | 37        |
| Average Age (Male)   | 37        | 35        | 36        |
| Average Age (Female) | 40        | 38        | 39        |
| HOUSEHOLDS & INCOME  | 1 MILE    | 3 MILES   | 5 MILES   |
| Total Households     | 1,879     | 7,587     | 10,244    |
| # of Persons per HH  | 2.5       | 2.6       | 2.6       |
| Average HH Income    | \$75,960  | \$73,051  | \$77,457  |
| Average House Value  | \$185,679 | \$186,676 | \$200,742 |

Demographics data derived from AlphaMap

06172024