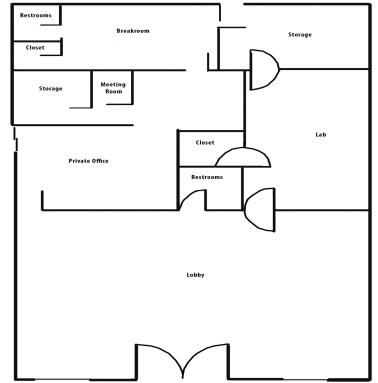

#### **OFFERING SUMMARY**

| Lease Rate:   | \$16.00 SF/yr (NNN) |
|---------------|---------------------|
| Available SF: | 3,000 SF            |
| Bldg Size:    | 8,885 SF            |