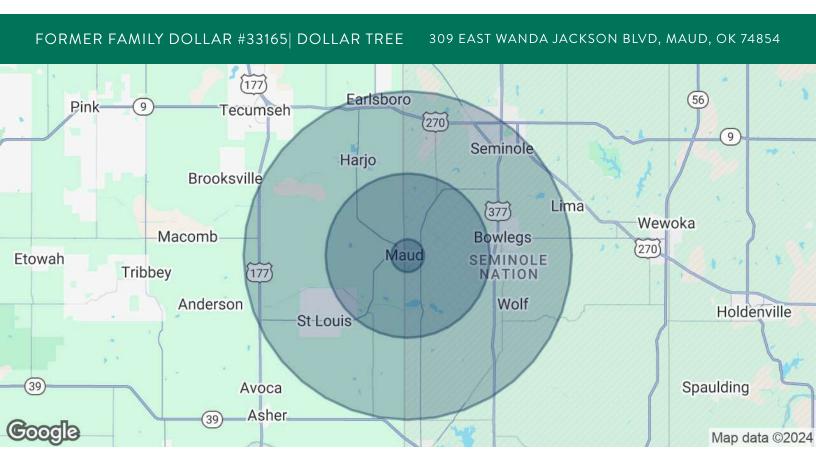

# PRICE EDWARDS AND CO.

FORMER FAMILY DOLLAR #33165| DOLLAR TREE

309 EAST WANDA JACKSON BLVD, MAUD, OK 74854

## PRICE EDWARDS AND CO.

| POPULATION           | 1 MILE   | 5 MILES  | 10 MILES |
|----------------------|----------|----------|----------|
| Total Population     | 854      | 1,832    | 12,183   |
| Average Age          | 40       | 41       | 40       |
| Average Age (Male)   | 39       | 40       | 39       |
| Average Age (Female) | 41       | 42       | 41       |
| HOUSEHOLDS & INCOME  | 1 MILE   | 5 MILES  | 10 MILES |
| Total Households     | 306      | 685      | 4,719    |
| # of Persons per HH  | 2.8      | 2.7      | 2.6      |
| Average HH Income    | \$62,803 | \$68,450 | \$63,049 |
|                      |          |          |          |

Demographics data derived from AlphaMap

11112024