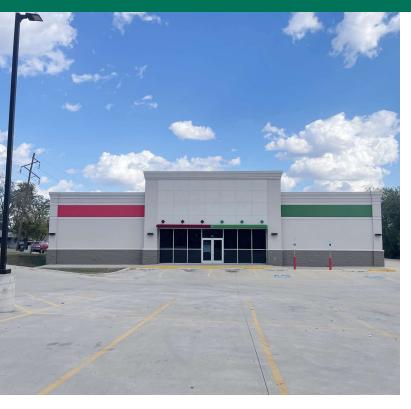

### PROPERTY HIGHLIGHTS

- Prime location in the heart of town
- Building is just two years old
- In excellent condition
- Ample Parking
- Pylon Sign available
- Asking \$8.00 psf Gross

#### **OFFERING SUMMARY**

| Lease Rate:       | \$8.00 SF/yr (Gross) |
|-------------------|----------------------|
| Available SF:     | 10,531 SF            |
|                   | . 6766 . 61          |
| Building Size:    | 10,531 SF            |
| Lease Expiration: | 7/31/2032            |
| Eddo Expiration   | 770172002            |