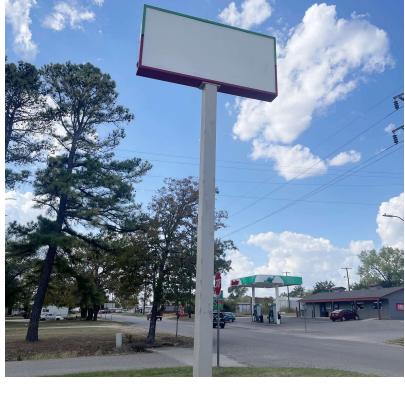

### PROPERTY HIGHLIGHTS

- Prime location in the heart of town
- Building is just two years old
- In excellent condition
- Ample Parking
- Pylon Sign available
- Asking \$8.00 psf Gross