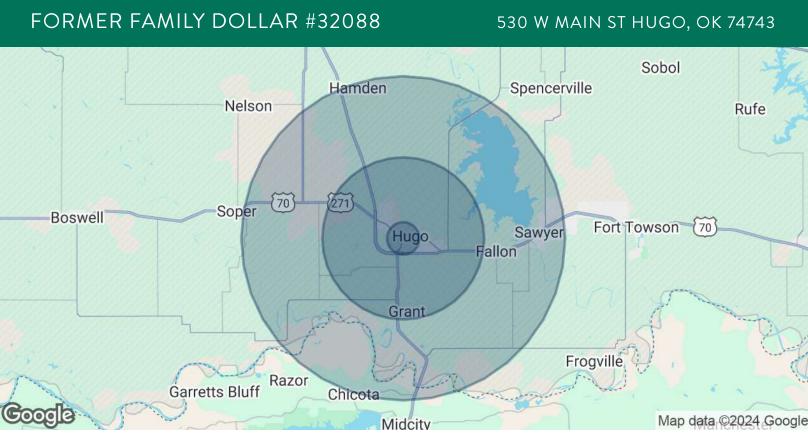

## PRICE EDWARDS AND CO.

| POPULATION           | 1 MILE    | 5 MILES   | 10 MILES  |
|----------------------|-----------|-----------|-----------|
| Total Population     | 3,749     | 7,151     | 9,590     |
| Average Age          | 40        | 42        | 42        |
| Average Age (Male)   | 39        | 40        | 41        |
| Average Age (Female) | 41        | 43        | 43        |
| HOUSEHOLDS & INCOME  | 1 MILE    | 5 MILES   | 10 MILES  |
| Total Households     | 1,577     | 3,074     | 4,065     |
| # of Persons per HH  | 2.4       | 2.3       | 2.4       |
| Average HH Income    | \$53,379  | \$59,398  | \$65,422  |
|                      |           |           |           |
| Average House Value  | \$146,750 | \$164,267 | \$177,879 |

Demographics data derived from AlphaMap

11112024