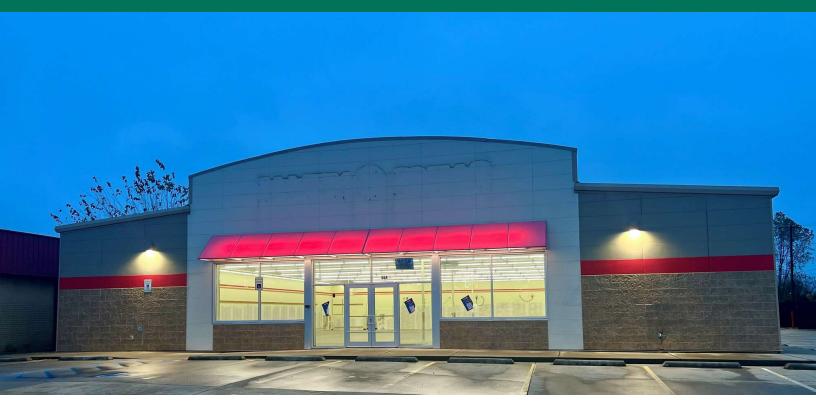

## PRICE EDWARDS AND CO.

FORMER FAMILY DOLLAR #32088

530 W MAIN ST, HUGO, OK 74743

### PROPERTY DESCRIPTION

Building in Good condition Ample parking Near the heart of town Across from Dollar General

| SPACES        | LEASE RATE   | SPACE SIZE |
|---------------|--------------|------------|
| 530 W Main St | \$9.00 SF/yr | 8,320 SF   |