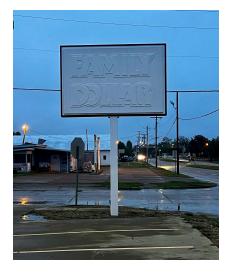

### PROPERTY DESCRIPTION

Building in Good condition Ample parking Near the heart of town Across from Dollar General

| SPACES        | LEASE RATE   | SPACE SIZE |
|---------------|--------------|------------|
| 530 W Main St | \$9.00 SF/yr | 8,320 SF   |

### **OFFERING SUMMARY**

| Lease Rate:       | \$9.00 SF/yr (NNN) |
|-------------------|--------------------|
|                   |                    |
| Available SF:     | 8,320 SF           |
|                   |                    |
| Building Size:    | 8,320 SF           |
|                   |                    |
| Lease Expiration: | 6/30/2028          |