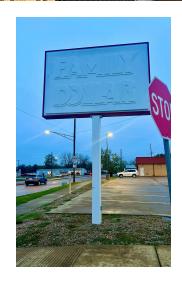

### PROPERTY DESCRIPTION

Building in Good condition Ample parking Near the heart of town Across from Dollar General

| SPACES        | LEASE RATE   | SPACE SIZE |
|---------------|--------------|------------|
| 530 W Main St | \$9.00 SF/yr | 8,320 SF   |

### **OFFERING SUMMARY**

| Lease Rate:       | \$9.00 SF/yr (NNN) |
|-------------------|--------------------|
|                   |                    |
| Available SF:     | 8,320 SF           |
|                   |                    |
| Building Size:    | 8,320 SF           |
|                   |                    |
| Lease Expiration: | 6/30/2028          |