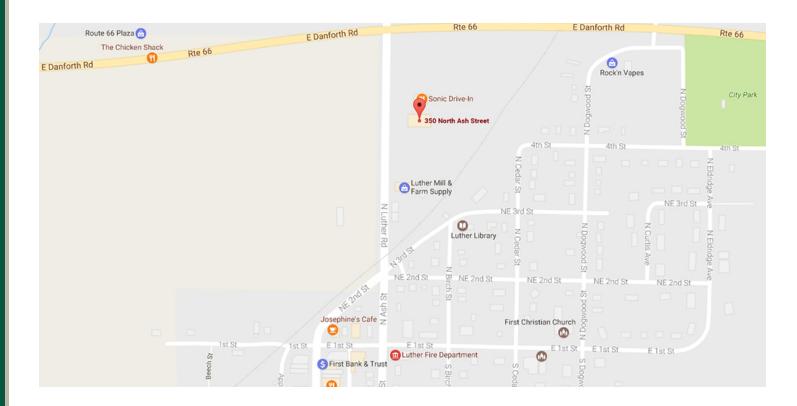

## Former Dollar General #10009

350 N Ash St Luther, OK 73054

## RETAIL SPACE NOW AVAILABLE FOR SUBLEASE

Available SF: 8,492 SF

Lease Rate: \$6.50 PSF NNN

Building Size: 8,492 SF

**Cross Streets:** on N Ash St (Lynch Rd) south of Highway 66

This former Dollar General store is available for sublease. This is an open, solid building for lease to office, retail or medical users.