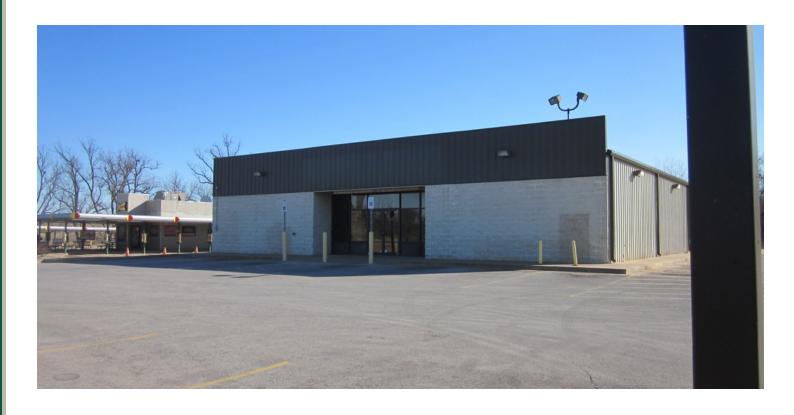

## Former Dollar General #10009

350 N Ash St Luther, OK 73054

## RETAIL SPACE NOW AVAILABLE FOR SUBLEASE

Available SF: 8,492 SF

Lease Rate: \$6.50 PSF NNN

Building Size: 8,492 SF

**Cross Streets:** on N Ash St (Lynch Rd) south of Highway 66

This former Dollar General store is available for sublease. This is an open, solid building for lease to office, retail or medical users.

Large open parking lot with great visibility and an available pylon.

Sublease: Expiration date - June 30, 2020

040717

FOR MORE INFORMATION, CONTACT

Karleen Krywucki kkrywucki@priceedwards.com 405.843.7474 210 Park Ave, Suite 700 Oklahoma City, OK 73102 www.priceedwards.com