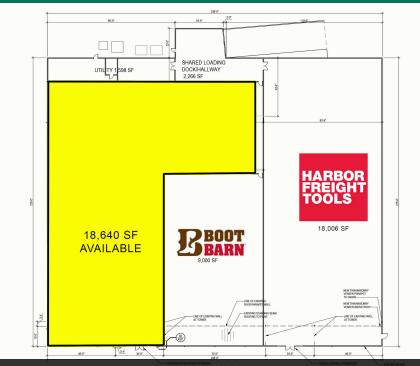

#### PROPERTY DESCRIPTION

This expansive 18,640 square foot retail space is located on the west side of Durant, Oklahoma, within a high-traffic corridor that promises excellent visibility and customer flow. Anchoring with Boot Barn and Harbor Freight, this shopping center is a bustling hub of activity. Its advantageous location places it within walking distance of major retailers and dining options, including Walmart, Lowe's Home Improvement, Walgreens, Chili's, McDonald's, and a variety of other fast-casual restaurants and retailers. The premises also features an additional 15,500 square foot climate-controlled warehouse, complete with a shipping dock, making it an ideal location for a furniture store or other retailers needing extensive storage and logistics capabilities. This prime retail space offers an exceptional opportunity for businesses looking to thrive in a vibrant commercial environment.

#### PROPERTY HIGHLIGHTS

- Can be leased -Retail & Warehouse combined
- Can be leased separately
- · Warehouse is climate controlled
- Strong co-tenancy

#### OFFERING SUMMARY

| Lease Rate           | \$9.00 - 14.00 SF/yr (NNN) |
|----------------------|----------------------------|
| Available SF:        | 15,500 - 18,640 SF         |
| NNN's:               | \$2.20 SF                  |
| Lot Size:            | 4.65 Acres                 |
| Combined Space Size: | 34,140 SF                  |

| SPACES        | LEASE RATE    | SPACE SIZE |
|---------------|---------------|------------|
| 493A   Retail | \$14.00 SF/yr | 18,640 SF  |
| 493-Warehouse | \$9.00 SF/yr  | 15,500 SF  |