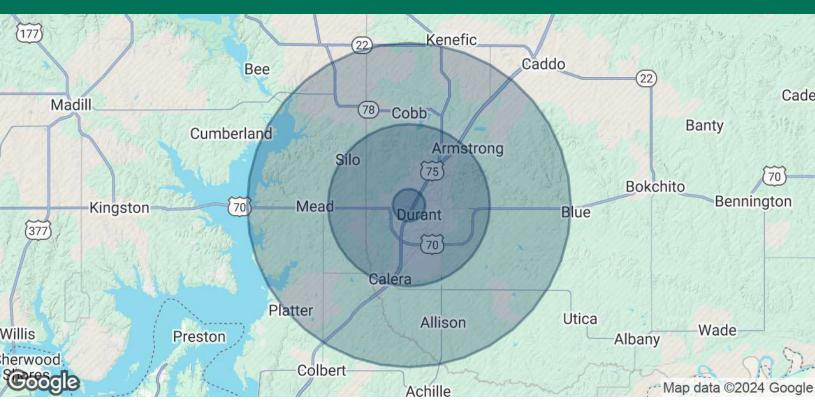

## 493 RADIO ROAD DURANT, OK 74701

| POPULATION                           | 1 MILE       | 5 MILES  | 10 MILES |
|--------------------------------------|--------------|----------|----------|
| Total Population                     | 3,729        | 27,420   | 37,137   |
| Average Age                          | 39           | 37       | 38       |
| Average Age (Male)                   | 37           | 36       | 37       |
| Average Age (Female)                 | 40           | 39       | 40       |
| HOUSEHOLDS & INCOME                  | 1 MILE       | 5 MILES  | 10 MILES |
|                                      |              |          |          |
| Total Households                     | 1,501        | 10,471   | 14,242   |
| Total Households # of Persons per HH | 1,501<br>2.5 | 10,471   | 14,242   |
|                                      |              | <u>'</u> |          |

Demographics data derived from AlphaMap

10282024