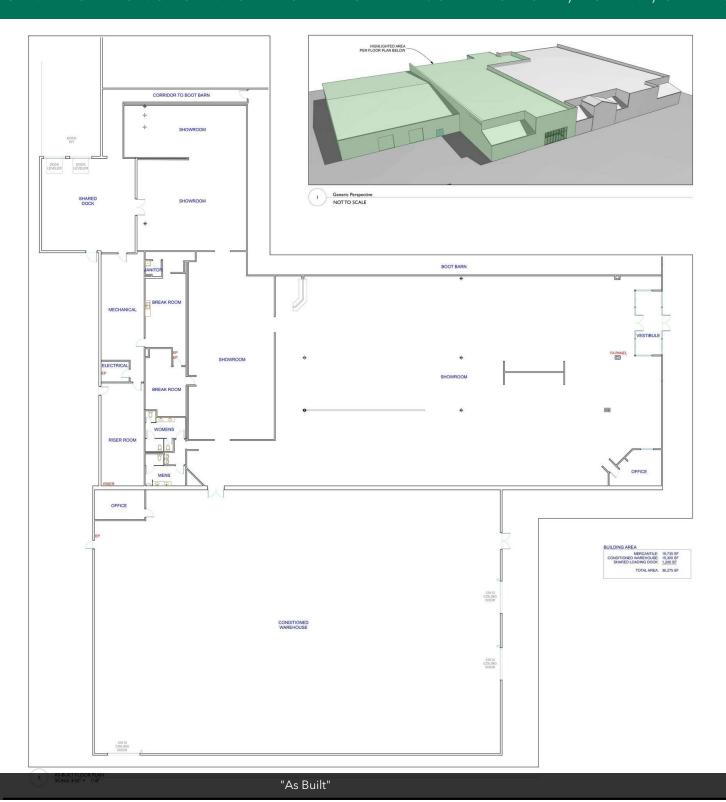

#### PROPERTY DESCRIPTION

This expansive 18,640 square foot retail space is located on the west side of Durant, Oklahoma, within a high-traffic corridor that promises excellent visibility and customer flow. Anchoring with Boot Barn and Harbor Freight, this shopping center is a bustling hub of activity. Its advantageous location places it within walking distance of major retailers and dining options, including Walmart, Lowe's Home Improvement, Walgreens, Chili's, McDonald's, and a variety of other fast-casual restaurants and retailers. The premises also features an additional 15,500 square foot climate-controlled warehouse, complete with a shipping dock, making it an ideal location for a furniture store or other retailers needing extensive storage and logistics capabilities. This prime retail space offers an exceptional opportunity for businesses looking to thrive in a vibrant commercial environment.

#### PROPERTY HIGHLIGHTS

- Can be leased -Retail & Warehouse combined
- Can be leased separately
- · Warehouse is climate controlled
- Strong co-tenancy

#### OFFERING SUMMARY

| Lease Rate           | \$9.00 - 14.00 SF/yr (NNN) |
|----------------------|----------------------------|
| Available SF:        | 15,500 - 18,640 SF         |
| NNN's:               | \$2.20 SF                  |
| Lot Size:            | 4.65 Acres                 |
| Combined Space Size: | 34,140 SF                  |

| SPACES        | LEASE RATE    | SPACE SIZE |
|---------------|---------------|------------|
| 493A   Retail | \$14.00 SF/yr | 18,640 SF  |
| 493-Warehouse | \$9.00 SF/yr  | 15,500 SF  |