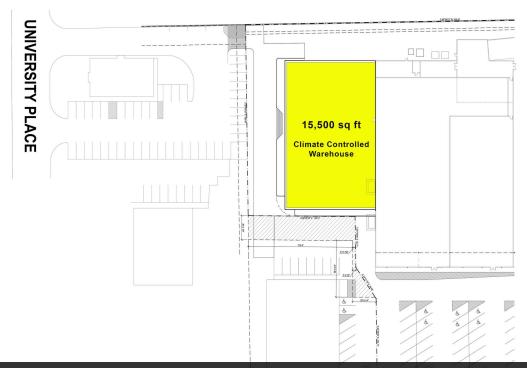

#### PROPERTY DESCRIPTION

This expansive 18,640 square foot retail space is located on the west side of Durant, Oklahoma, within a high-traffic corridor that promises excellent visibility and customer flow. Anchoring with Boot Barn and Harbor Freight, this shopping center is a bustling hub of activity. Its advantageous location places it within walking distance of major retailers and dining options, including Walmart, Lowe's Home Improvement, Walgreens, Chili's, McDonald's, and a variety of other fast-casual restaurants and retailers. The premises also features an additional 15,500 square foot climate-controlled warehouse, complete with a shipping dock, making it an ideal location for a furniture store or other retailers needing extensive storage and logistics capabilities. This prime retail space offers an exceptional opportunity for businesses looking to thrive in a vibrant commercial environment.

#### PROPERTY HIGHLIGHTS

- Can be leased -Retail & Warehouse combined
- Can be leased separately
- · Warehouse is climate controlled
- Strong co-tenancy

#### OFFERING SUMMARY

| Lease Rate           | \$9.00 - 14.00 SF/yr (NNN) |
|----------------------|----------------------------|
| Available SF:        | 15,500 - 18,640 SF         |
| NNN's:               | \$2.20 SF                  |
| Lot Size:            | 4.65 Acres                 |
| Combined Space Size: | 34,140 SF                  |

| SPACES        | LEASE RATE    | SPACE SIZE |
|---------------|---------------|------------|
| 493A   Retail | \$14.00 SF/yr | 18,640 SF  |
| 493-Warehouse | \$9.00 SF/yr  | 15,500 SF  |