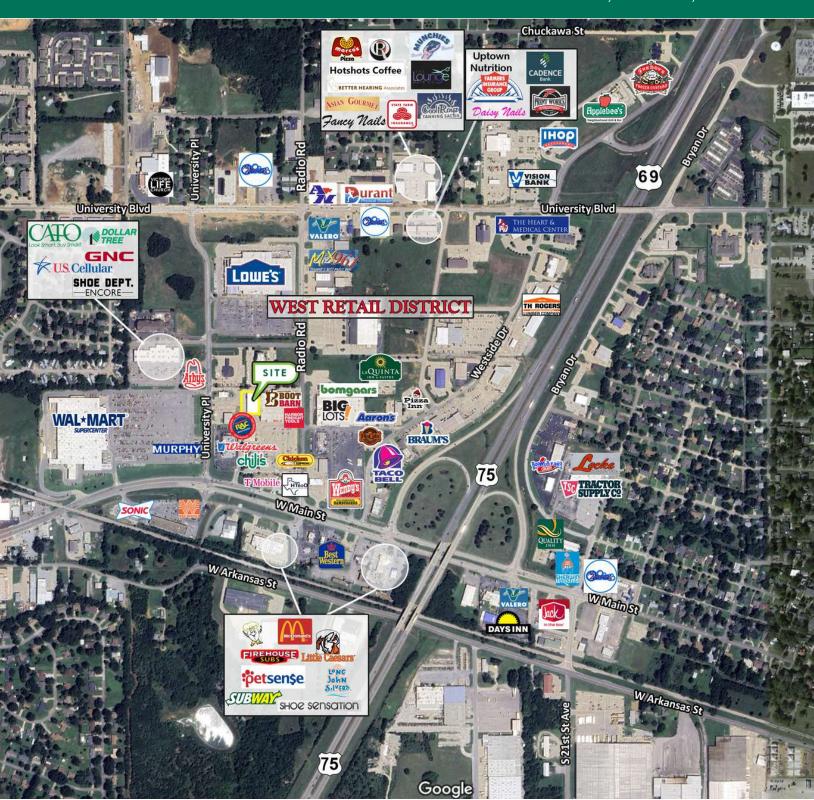

#### PROPERTY DESCRIPTION

This expansive 18,640 square foot retail space is located on the west side of Durant, Oklahoma, within a high-traffic corridor that promises excellent visibility and customer flow. Anchoring with Boot Barn and Harbor Freight, this shopping center is a bustling hub of activity. Its advantageous location places it within walking distance of major retailers and dining options, including Walmart, Lowe's Home Improvement, Walgreens, Chili's, McDonald's, and a variety of other fast-casual restaurants and retailers. The premises also features an additional 15,500 square foot climate-controlled warehouse, complete with a shipping dock, making it an ideal location for a furniture store or other retailers needing extensive storage and logistics capabilities. This prime retail space offers an exceptional opportunity for businesses looking to thrive in a vibrant commercial environment.

#### PROPERTY HIGHLIGHTS

- Can be leased -Retail & Warehouse combined
- Can be leased separately
- · Warehouse is climate controlled
- Strong co-tenancy