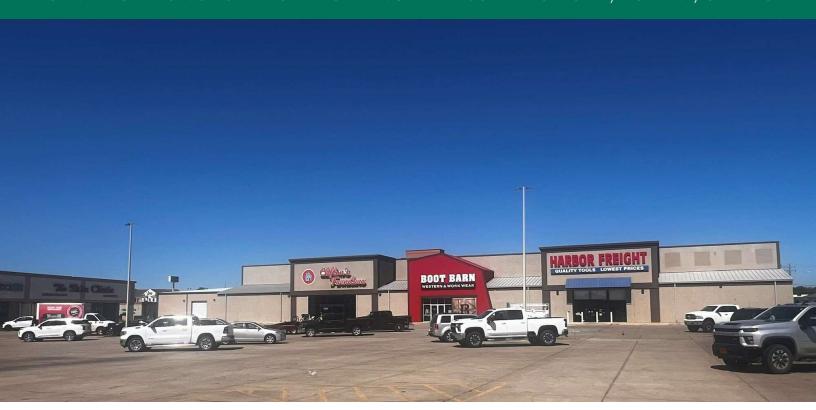

#### PROPERTY DESCRIPTION

This expansive 18,640 square foot retail space is located on the west side of Durant, Oklahoma, within a high-traffic corridor that promises excellent visibility and customer flow. Anchoring with Boot Barn and Harbor Freight, this shopping center is a bustling hub of activity. Its advantageous location places it within walking distance of major retailers and dining options, including Walmart, Lowe's Home Improvement, Walgreens, Chili's, McDonald's, and a variety of other fast-casual restaurants and retailers. The premises also features an additional 15,500 square foot climate-controlled warehouse, complete with a shipping dock, making it an ideal location for a furniture store or other retailers needing extensive storage and logistics capabilities. This prime retail space offers an exceptional opportunity for businesses looking to thrive in a vibrant commercial environment.

## 493 RADIO ROAD, DURANT, OK 74701

Retail Space Available

Climate Controlled Warehouse Space Available