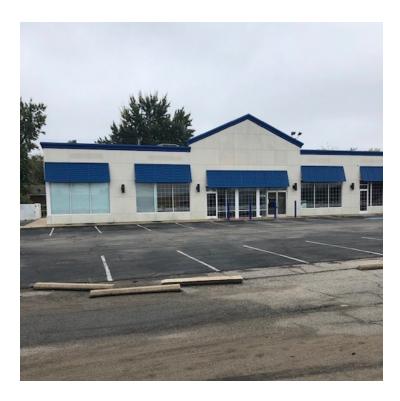

## **PROPERTY OVERVIEW**

Available SF: 6,200 SF This freestanding building is being offered for sublease.

This building and parking lot are well maintained, with excellent pylon

Negotiable signage available.

## **PROPERTY HIGHLIGHTS**

• Pylon signage available

• Two entrances

Easy access

103019 • Ample parking

• strong traffic counts