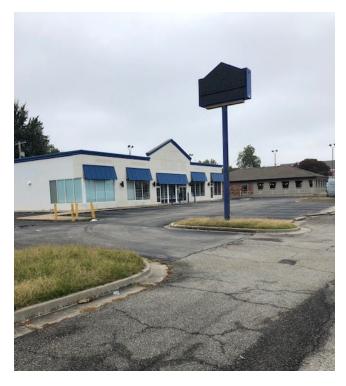

## **PROPERTY OVERVIEW**

Available SF: 6,200 SF This freestanding building is being offered for sublease.

This building and parking lot are well maintained, with excellent pylon

Negotiable signage available.

## **PROPERTY HIGHLIGHTS**

• Pylon signage available

• Two entrances

Easy access

103019 • Ample parking

• strong traffic counts