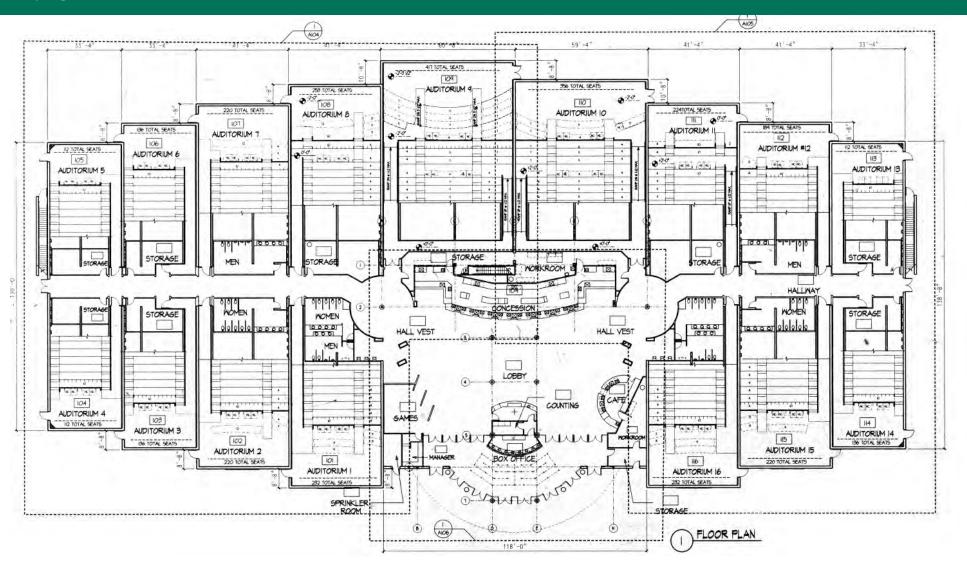

#### PROPERTY DESCRIPTION

Former AMC Theatre for sale. The 64,500 SF building is situated on 13.93 acres, conveniently located at the I-35 and I-240 interchange. The property could be the home of another movie theater, entertainment use, retail, industrial or special purpose. The property has multiple pad sites that could be sold or ground leased.

#### PROPERTY HIGHLIGHTS

- 64,500 SF facility
- Multiple pad sites
- High traffic location
- 900 feet +/- of frontage on I-240
- Theatre equipment available for use
- Large site with redevelopment and outlot development potential