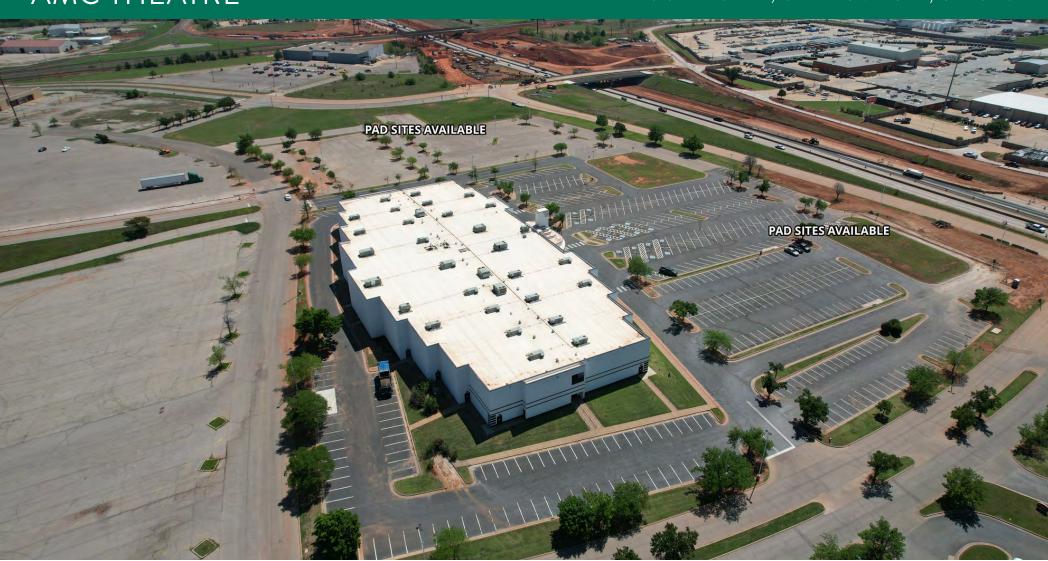

#### PROPERTY DESCRIPTION

Former AMC Theatre for sale. The 64,500 SF building is situated on 13.93 acres, conveniently located at the I-35 and I-240 interchange. The property could be the home of another movie theater, entertainment use, retail, industrial or special purpose. The property has multiple pad sites that could be sold or ground leased.

#### PROPERTY HIGHLIGHTS

- 64,500 SF facility
- Multiple pad sites
- High traffic location
- 900 feet +/- of frontage on I-240
- Theatre equipment available for use
- Large site with redevelopment and outlot development potential