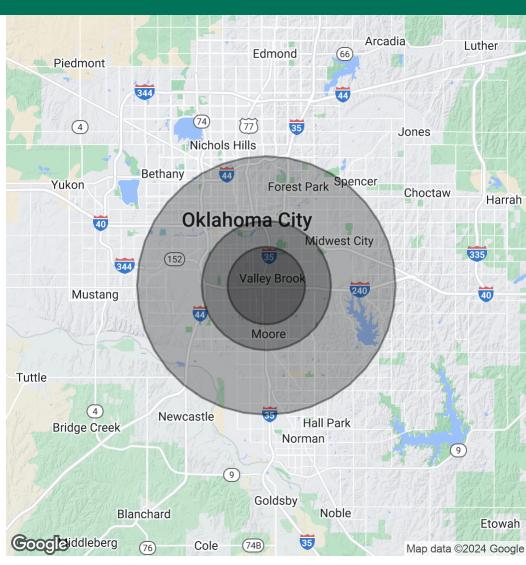

### 1211 E I 240 SERVICE RD, OKLAHOMA CITY, OK 73149

| POPULATION           | 3 MILES   | 5 MILES   | 10 MILES  |
|----------------------|-----------|-----------|-----------|
| Total Population     | 70,930    | 232,995   | 496,109   |
| Average Age          | 33.3      | 34.6      | 35.2      |
| Average Age (Male)   | 32.9      | 33.5      | 34.3      |
| Average Age (Female) | 33.8      | 35.8      | 36.4      |
| HOUSEHOLDS & INCOME  | 3 MILES   | 5 MILES   | 10 MILES  |
| Total Households     | 29,393    | 94,991    | 210,335   |
| # of Persons per HH  | 2.4       | 2.5       | 2.4       |
| Average HH Income    | \$48,674  | \$54,729  | \$59,747  |
| Average House Value  | \$105,164 | \$116,954 | \$130,929 |

<sup>\*</sup> Demographic data derived from 2020 ACS - US Census

04242024