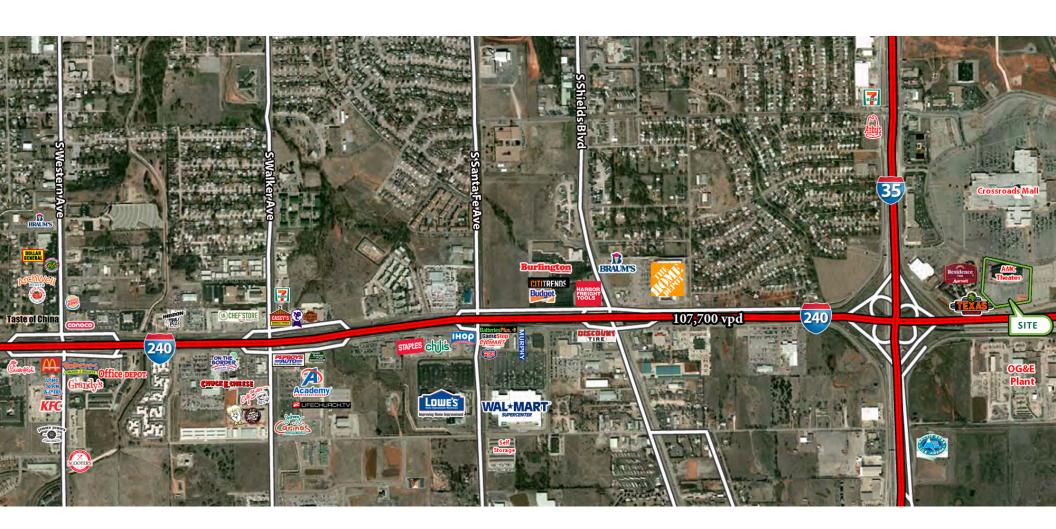

### 1211 E I 240 SERVICE RD, OKLAHOMA CITY, OK 73149

#### PROPERTY DESCRIPTION

Former AMC Theatre for sale. The 64,500 SF building is situated on 13.93 acres, conveniently located at the I-35 and I-240 interchange. The property could be the home of another movie theater, entertainment use, retail, industrial or special purpose. The property has multiple pad sites that could be sold or ground leased.

#### PROPERTY HIGHLIGHTS

- 64,500 SF facility
- Multiple pad sites
- High traffic location
- 900 feet +/- of frontage on I-240
- Theatre equipment available for use
- Large site with redevelopment and outlot development potential