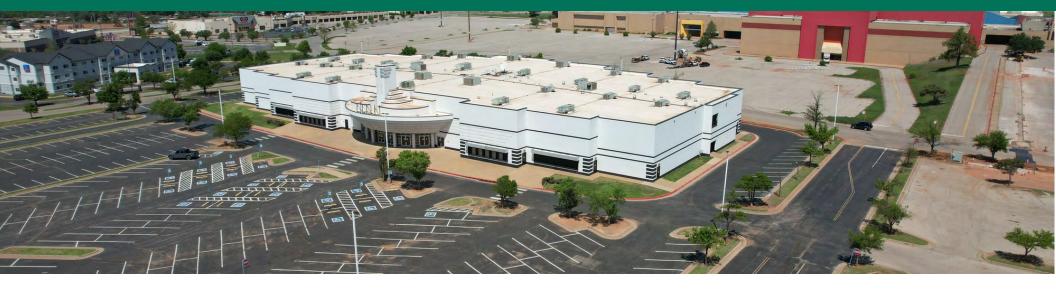

## FORMER AMC THEATRE

### 1211 E I 240 SERVICE RD, OKLAHOMA CITY, OK 73149

#### PROPERTY DESCRIPTION

Former AMC Theatre for sale. The 64,500 SF building is situated on 13.93 acres, conveniently located at the I-35 and I-240 interchange. The property could be the home of another movie theater, entertainment use, retail, industrial or special purpose. The property has multiple pad sites that could be sold or ground leased.

#### PROPERTY HIGHLIGHTS

- 64,500 SF facility
- Multiple pad sites
- High traffic location
- 900 feet +/- of frontage on I-240
- Theatre equipment available for use
- Large site with redevelopment and outlot development potential