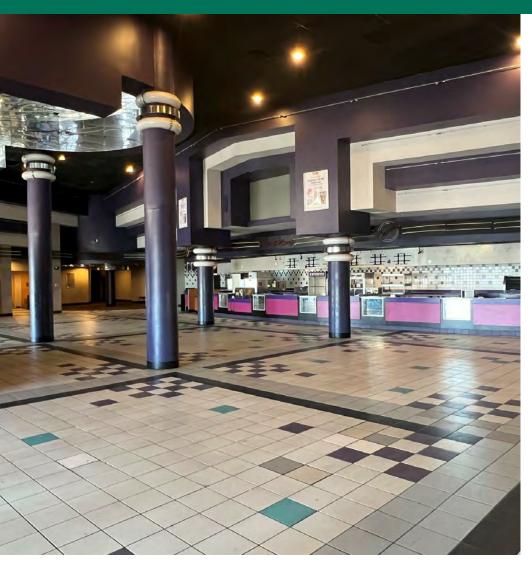

#### PROPERTY DESCRIPTION

Former AMC Theatre for sale. The 64,500 SF building is situated on 13.93 acres, conveniently located at the I-35 and I-240 interchange. The property could be the home of another movie theater, entertainment use, retail, industrial or special purpose. The property has multiple pad sites that could be sold or ground leased.

#### PROPERTY HIGHLIGHTS

- 64,500 SF facility
- Multiple pad sites
- High traffic location
- 900 feet +/- of frontage on I-240
- Theatre equipment available for use
- Large site with redevelopment and outlot development potential