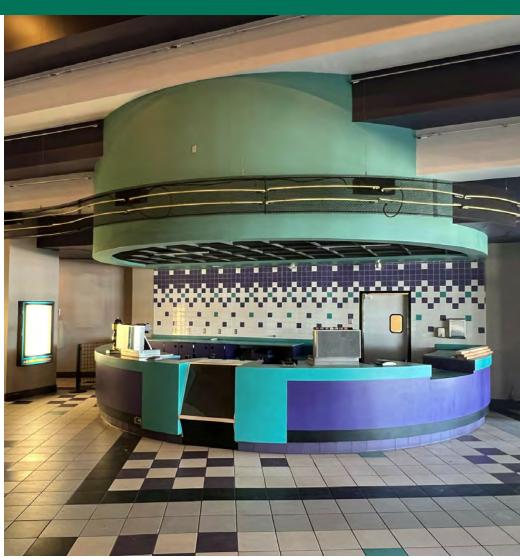

#### PROPERTY DESCRIPTION

Former AMC Theatre for sale. The 64,500 SF building is situated on 13.93 acres, conveniently located at the I-35 and I-240 interchange. The property could be the home of another movie theater, entertainment use, retail, industrial or special purpose. The property has multiple pad sites that could be sold or ground leased.

#### PROPERTY HIGHLIGHTS

- 64,500 SF facility
- Multiple pad sites
- High traffic location
- 900 feet +/- of frontage on I-240
- Theatre equipment available for use
- Large site with redevelopment and outlot development potential