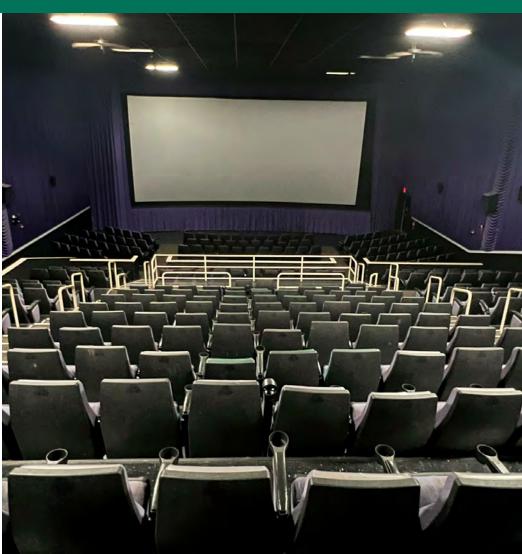

#### PROPERTY DESCRIPTION

Former AMC Theatre for sale. The 64,500 SF building is situated on 13.93 acres, conveniently located at the I-35 and I-240 interchange. The property could be the home of another movie theater, entertainment use, retail, industrial or special purpose. The property has multiple pad sites that could be sold or ground leased.

#### PROPERTY HIGHLIGHTS

- 64,500 SF facility
- Multiple pad sites
- High traffic location
- 900 feet +/- of frontage on I-240
- Theatre equipment available for use
- Large site with redevelopment and outlot development potential