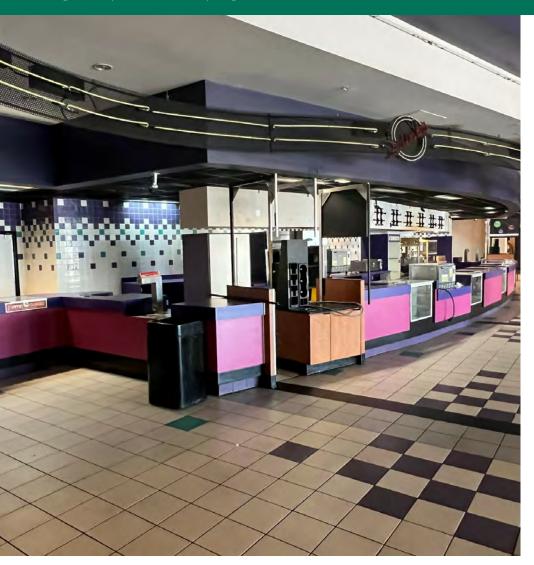

#### PROPERTY DESCRIPTION

Former AMC Theatre for sale. The 64,500 SF building is situated on 13.93 acres, conveniently located at the I-35 and I-240 interchange. The property could be the home of another movie theater, entertainment use, retail, industrial or special purpose. The property has multiple pad sites that could be sold or ground leased.

#### PROPERTY HIGHLIGHTS

- 64,500 SF facility
- Multiple pad sites
- High traffic location
- 900 feet +/- of frontage on I-240
- Theatre equipment available for use
- Large site with redevelopment and outlot development potential