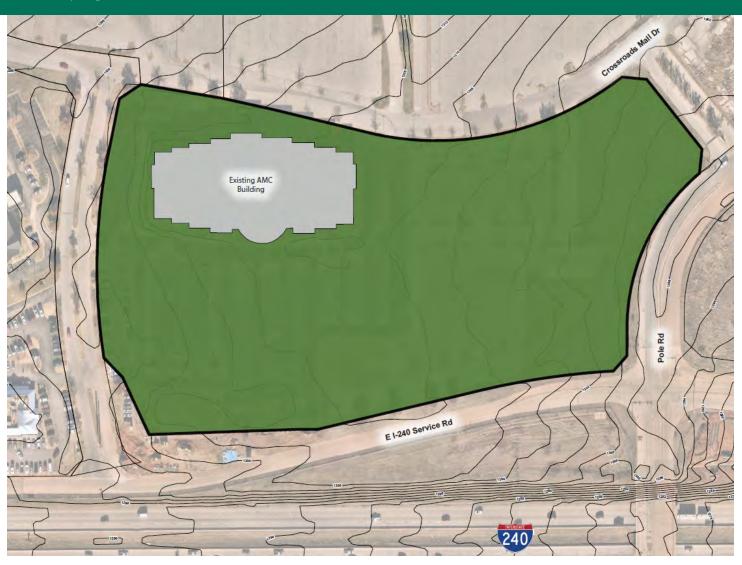

#### PROPERTY DESCRIPTION

Former AMC Theatre for sale. The 64,500 SF building is situated on 13.93 acres, conveniently located at the I-35 and I-240 interchange. The property could be the home of another movie theater, entertainment use, retail, industrial or special purpose. The property has multiple pad sites that could be sold or ground leased.

#### PROPERTY HIGHLIGHTS

- 64,500 SF facility
- Multiple pad sites
- High traffic location
- 900 feet +/- of frontage on I-240
- Theatre equipment available for use
- Large site with redevelopment and outlot development potential