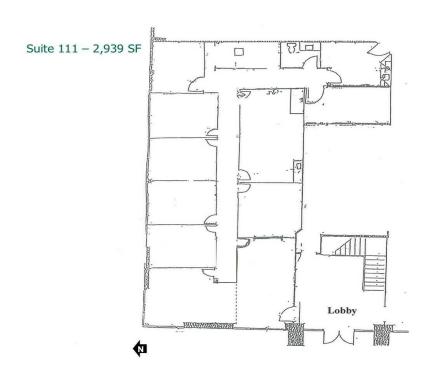

## PROPERTY HIGHLIGHTS

- Suite 111 2,939 SF
- Suite 200 1,698 SF; Available 1/1/25
- Monument Signage
- Key card for after-hours access
- · On-site ownership and management
- Easy Access to Interstate 44