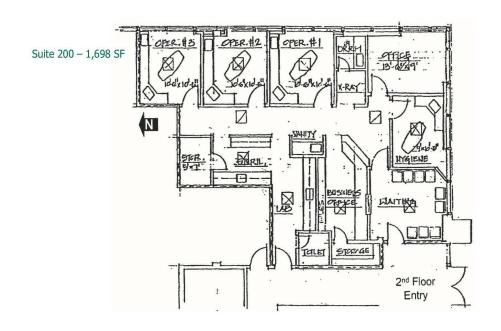

## PROPERTY HIGHLIGHTS

- Suite 111 2,939 SF
- Suite 200 1,698 SF; Available 1/1/25
- Monument Signage
- Key card for after-hours access
- · On-site ownership and management
- Easy Access to Interstate 44