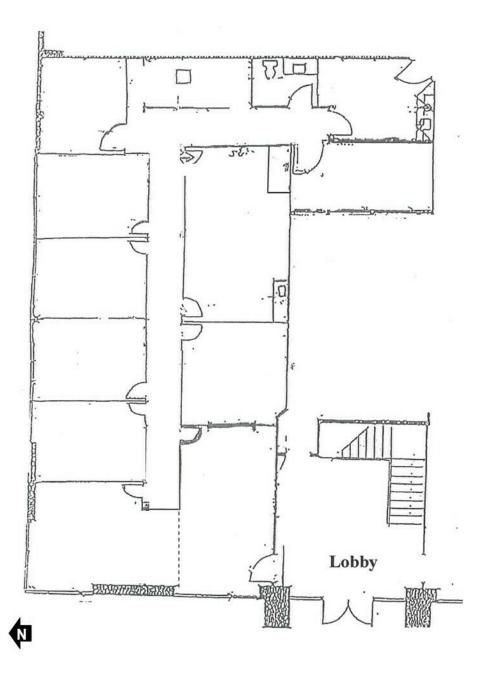

## FOR LEASE

| Available SF - Suite 111: | 2,939 SF    |
|---------------------------|-------------|
| Rent Rate:                | \$14.25 PSF |
| Building Size:            | 17,803 SF   |
| Year Built:               | 1985        |
| Zoning:                   | OL          |

Suite 111 – 2,939 SF

TANDA FRANCIS 918.394.1000 tfrancis@priceedwards.com priceedwards.com

The information contained herein is from sources deemed reliable. No representation is made to the accuracy herein. Photos herein are the property of their respective owners, and use of them without express written consent of the owner is prohibited