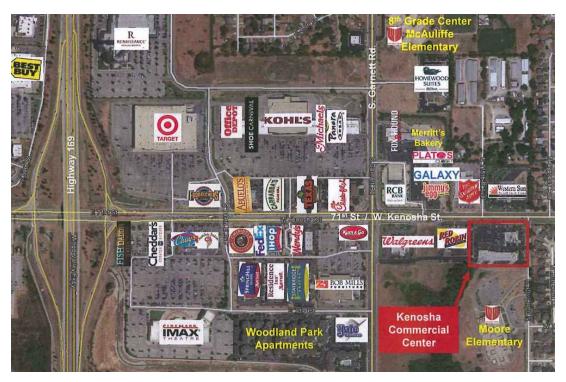

## Kenosha Commercial Center

4650 West Kenosha. Broken Arrow, OK 74012

#### LOCATION OVERVIEW

Located on the Southeast Corner of South 71st Street (Kenosha) & Garnett Road. 1/2 mile from the Renaissance Hotel and Convention Center (300 Rooms). Rhema Bible College is 2 miles tot he east. Tulsa Community College, Cancer Treatment Centets of America, Saint Francis Hospital South and Hillcrest Hospital South are within a 2 mile radius.

Area Retailers include:

Target SuperCenter

Cinemark

Office Depot

Kohl's

Jimmy's Egg

Walgreens

TANDA FRANCIS 918.394.1000 tfrancis@priceedwards.com priceedwards.com 2,400 SF