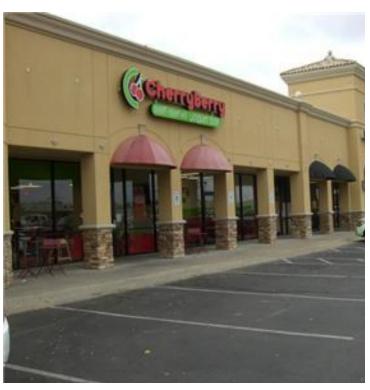

#### PROPERTY OVERVIEW

FOR LEASE - 1,200 SF to 2,943 SF.

Tenants include Pei Wei, BoneFish Grill, CherryBerry, Well Springs Family Clinic, Manpower, Edward Jones and School of Rock. Monument signage.