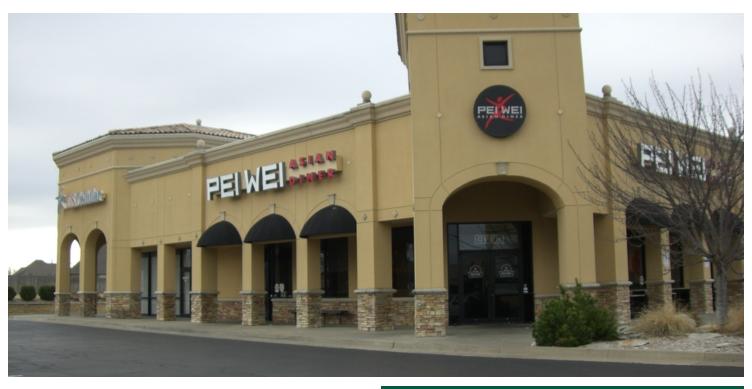

#### PROPERTY OVERVIEW

FOR LEASE - 1,200 SF to 2,943 SF.

Tenants include Pei Wei, BoneFish Grill, CherryBerry, Well Springs Family Clinic, Manpower, Edward Jones and School of Rock. Monument signage.