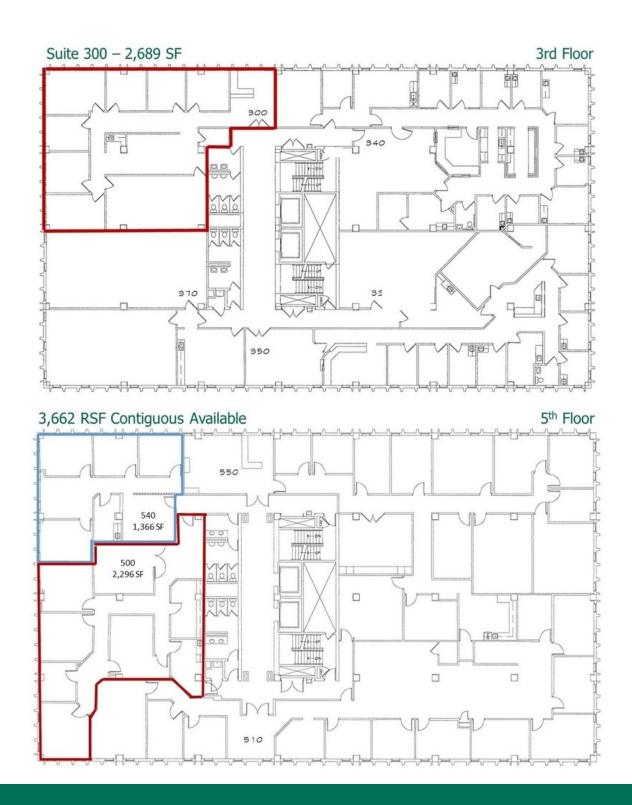

## OFFICE SPACE NOW AVAILABLE

**Contiguous SF Available:** 3.662 SF

**Available SF:** 1,336 - 3,662 \* Common area break room

Lease Rate: \$18.00/SF

Suite 300: 2,689 SF

**Suite 440:** 1.752 SF

**Suite 500:** 

Suite 500/540:

**Suite 540:** 

#### PROPERTY OVERVIEW

FOR LEASE - 21 Lewis Plaza. Up to 3,662 RSF contiguous available.

\* On-Site bank

\* On-Site ownership

\* Loading dock

\* New chiller

\* Recent elevator remodel

\* LED lighting upgrade

### LOCATION OVERVIEW

21 Lewis Plaza is located on the southeast corner of 21st Street and South Lewis Avenue with easy access to the Broken Arrow

2,296 SF Expressway and Utica.

Its location near the campuses of St. John Hospital and Hillcrest 1,366 SF Medical Center make it an ideal location for those wishing to be

3,662 SF

Tenants at 21 Lewis Plaza also benefit from the Property's easy access to Utica Square. The Tulsa Central Business District is less than a 10 minute drive.

**TANDA FRANCIS** 918.394.1000 tfrancis@priceedwards.com priceedwards.com