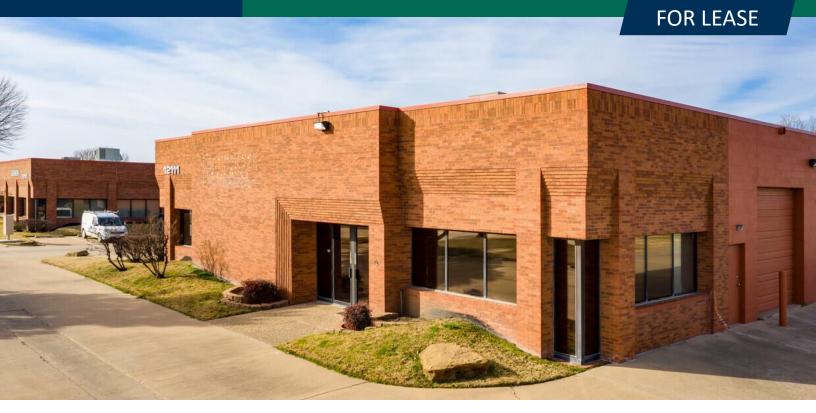

### **PROPERTY OVERVIEW**

Tandem Business Park is an 88,084± SF flex industrial property located with excellent exposure and access to Highway 51/Broken Arrow Expressway as well as excellent access to Highway 169.

Tenants enjoy nicely landscaped, private entrances with the opportunity for exterior signage and front door parking.

### **PROPERTY HIGHLIGHTS**

- 2,031-8,941± SF Available
- Grade Level Doors
- Zoned IL
- Up to 16' Clear Height
- New Roofs in 2019
- Highway Exposure
- Exterior Signage for Each Suite
- New Ownership, Management & Leasing as of August 2020