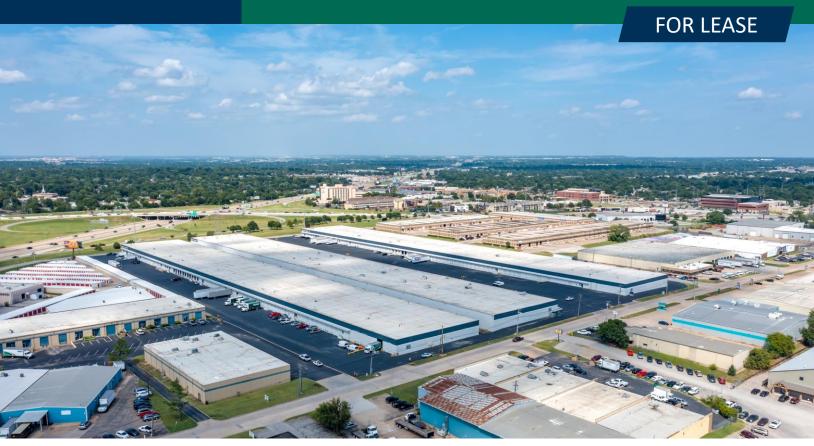

## **SPACE CENTER**

7001-7287 East 38<sup>th</sup> Street Tulsa, OK 74145

## PROPERTY OVERVIEW

Space Center is a 495,000± SF warehouse and distribution property centrally located with excellent exposure and access to Interstate 44 as well as excellent access to Highway 51/Broken Arrow Expressway. The property is comprised of three 165,000 SF buildings with an interior shared truck court between Space Center I and II. New Institutional ownership has provided for recent capital improvements and a commitment to a strong infrastructure

## PROPERTY HIGHLIGHTS

- 7,500 60,000± SF Available
- New Roof, Exterior Paint, Asphalt
- Fully Sprinklered
- Dock High & Grade Level Doors
- Zoned IL
- 18' 20' Under Roof Joist
- 25' x 150' Bays
- Exterior Signage
- New Ownership, Management & Leasing as of August 2020