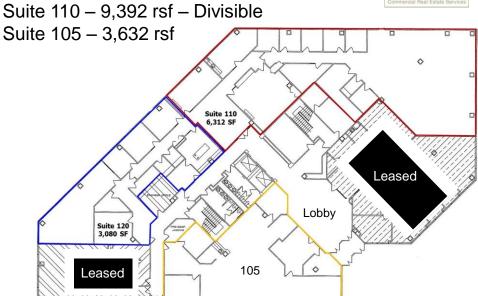

## 879 RSF to 9,392 RSF Available

- NEW common area training room with wet bar, seating up to 30 persons
- Common area break room
- Monument signage
- Modernized elevator cabs and equipment
- New LED lighting throughout the building
- New Plaza area with enhanced lighting and landscaping
- On-site property management and leasing

## **One Memorial Place – Floor Plans**

TANDA FRANCIS
Price Edwards & Company
918.394.1000 Office
918.630.9991 Cell
tfrancis@priceedwards.com

The information contained herein has been obtained from sources deemed to be reliable; however, Price Edwards & Company does not warranty, confirm or verify any of the information contained herein or its accuracy, nor has Price Edwards & Company conducted any investigation regarding these matters. All potential tenants/purchasers must take appropriate measures to verify all of the information set forth herein.