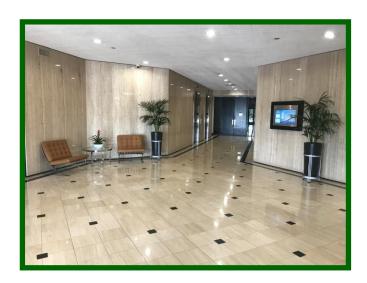

## 879 RSF to 9,392 RSF Available

- NEW common area training room with wet bar, seating up to 30 persons
- Common area break room
- Monument signage
- Modernized elevator cabs and equipment
- New LED lighting throughout the building
- New Plaza area with enhanced lighting and landscaping
- On-site property management and leasing