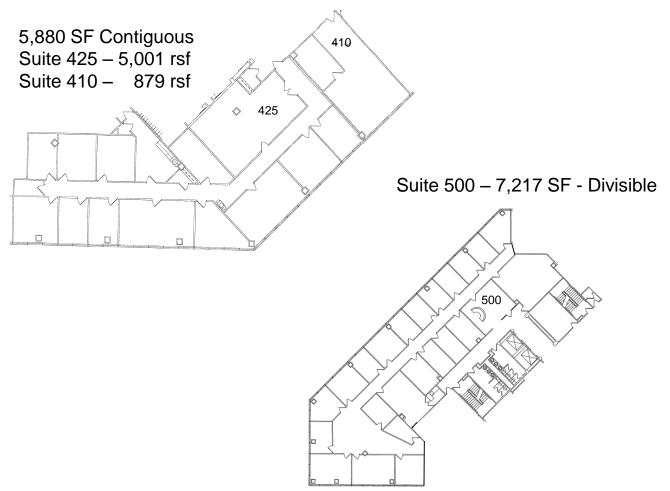

## 879 RSF to 9,392 RSF Available

- NEW common area training room with wet bar, seating up to 30 persons
- Common area break room
- Monument signage
- Modernized elevator cabs and equipment
- New LED lighting throughout the building
- New Plaza area with enhanced lighting and landscaping
- On-site property management and leasing

## **One Memorial Place – Floor Plans**

TANDA FRANCIS
Price Edwards & Company
918.394.1000 Office
918.630.9991 Cell
tfrancis@priceedwards.com

The information contained herein has been obtained from sources deemed to be reliable; however, Price Edwards & Company does not warranty, confirm or verify any of the information contained herein or its accuracy, nor has Price Edwards & Company conducted any investigation regarding these matters. All potential tenants/purchasers must take appropriate measures to verify all of the information set forth herein.