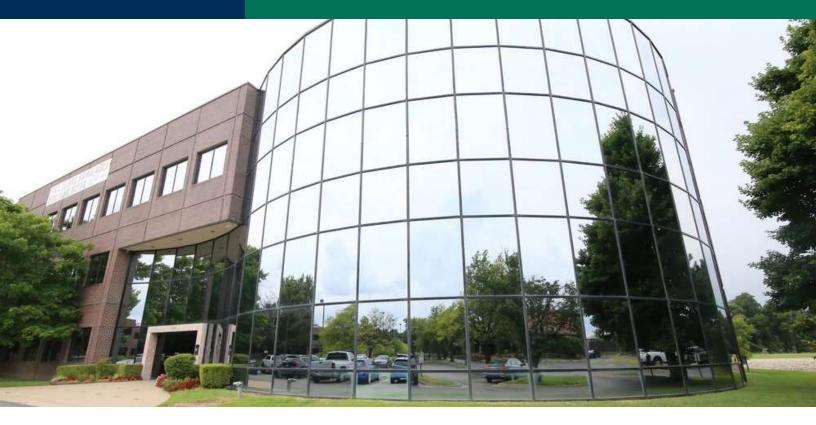

## Bridgeport III

6450 South Lewis, Tulsa, OK 74136

| FOR LEASE            |                 | PROPERTY OVERVIEW                                                                                                  |
|----------------------|-----------------|--------------------------------------------------------------------------------------------------------------------|
| Available SF:        | 979 to 6,897 SF | FOR LEASE - Bridgeport III Office Building has various options available - 973 RSF to 6,897 RSF. First Floor Lobby |
| 1st Floor Available: | Up to 6,897 SF  | exposure available.                                                                                                |
| 2nd Floor Available: | 973 to 3,048 SF | * Upscale finishes                                                                                                 |
| Rent Rate:           | \$14.50/RSF     | * Monument Signage<br>* 24/7 Access                                                                                |
| Lease Type:          | Full Service    |                                                                                                                    |
| Building Size:       | 46,810 SF       | LOCATION OVERVIEW                                                                                                  |
| Year Built:          | 1986            |                                                                                                                    |
|                      | 1900            | This property is located on South Lewis Avenue, south of                                                           |