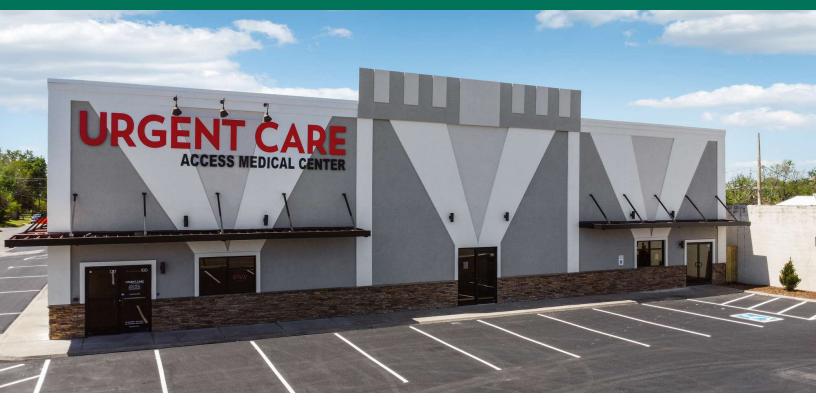

## 1217 EAST 48TH STREET

PEORIA AVENUE AT 48TH STREET TULSA, OK 74105

FOR

LEASE

### **PROPERTY HIGHLIGHTS**

- Peoria Avenue Frontage
- Zoned CH
- Hard Corner Location
- Suite 101 3,586 SF Move-In Ready
- Suite 102 2,401 SF Shell
- Tenant Pays Janitorial
- Parking 39 Spaces, With Front Door Parking
- Convenient to I-44 and Riverside Drive