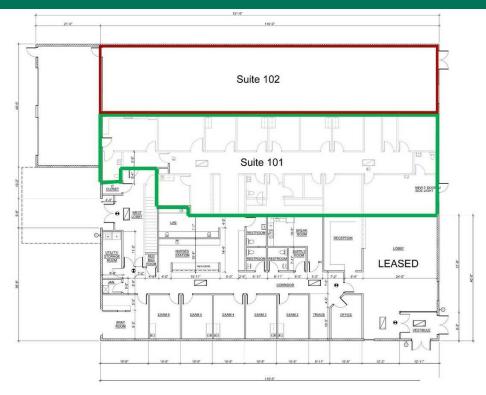

### **PROPERTY HIGHLIGHTS**

- Peoria Avenue Frontage
- Zoned CH
- Hard Corner Location
- Suite 101 3,586 SF Move-In Ready
- Suite 102 2,401 SF Shell
- Tenant Pays Janitorial
- Parking 39 Spaces, With Front Door Parking
- Convenient to I-44 and Riverside Drive

#### OFFERING SUMMARY

| Lease Rate:   | \$18.00 SF/YR (Full Service) |
|---------------|------------------------------|
| Available SF: | 2,401 to 5,987 SF            |
| Lot Size:     | 0.766 Acres (33,350 SF)      |