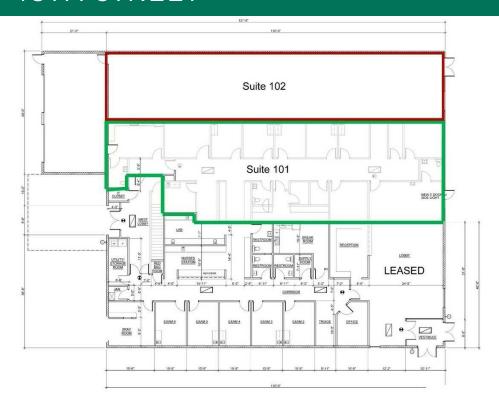

#### PROPERTY HIGHLIGHTS

- Peoria Avenue Frontage
- · Zoned CH
- Hard Corner Location
- Suite 101 3,586 SF Move-In Ready
- Suite 102 2,401 SF Shell
- Contiguous 5,987 SF
- Tenant Pays Janitorial
- Parking 39 Spaces, With Front Door Parking
- Convenient to I-44 and Riverside Drive

#### **OFFERING SUMMARY**

| Lease Rate:   | Negotiable              |
|---------------|-------------------------|
| Available SF: | 2,401 to 5,987 SF       |
| Lot Size:     | 0.766 Acres (33,350 SF) |