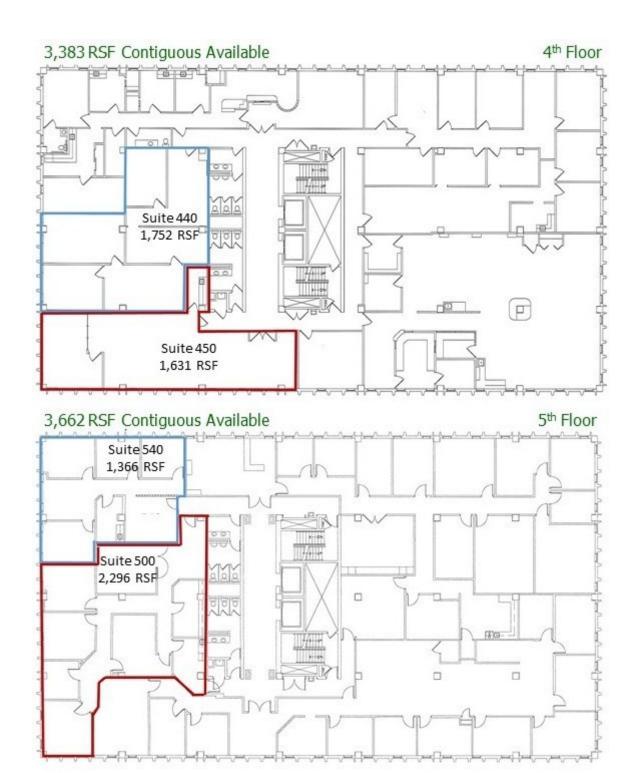

## PROPERTY OVERVIEW

| Contiguous SF Available:<br>Available SF:<br>Lease Rate: | 3,662 SF<br>1,336 - 3,662<br>\$18.00/SF | FOR LEASE - 21 Lewis Plaza. Up to 3,662 RSF contiguous available.<br>* On-Site bank<br>* On-Site ownership<br>* Common area break room<br>* Loading dock<br>* New chiller<br>* Recent elevator remodel<br>* LED lighting upgrade<br>* Monument signage |
|----------------------------------------------------------|-----------------------------------------|--------------------------------------------------------------------------------------------------------------------------------------------------------------------------------------------------------------------------------------------------------|
|                                                          |                                         | LOCATION OVERVIEW                                                                                                                                                                                                                                      |
| Building Size:                                           | 61,443 SF                               | 21 Lewis Plaza is located on the southeast corner of 21st Street and<br>South Lewis Avenue with easy access to the Broken Arrow<br>Expressway and Utica.                                                                                               |
| Zoning:                                                  | ОМ                                      | Its location near the campuses of St. John Hospital and Hillcrest<br>Medical Center make it an ideal location for those wishing to be<br>nearby.                                                                                                       |
|                                                          |                                         | Tenants at 21 Lewis Plaza also benefit from the Property's easy access to Utica Square. The Tulsa Central Business District is less than a 10 minute drive.                                                                                            |
|                                                          |                                         | A new street monument sign can also be made available to tenants.                                                                                                                                                                                      |
| TANDA FRANCIS<br>Managing Broker - Tulsa                 |                                         |                                                                                                                                                                                                                                                        |
| tfrancis@priceedwards.com                                |                                         |                                                                                                                                                                                                                                                        |