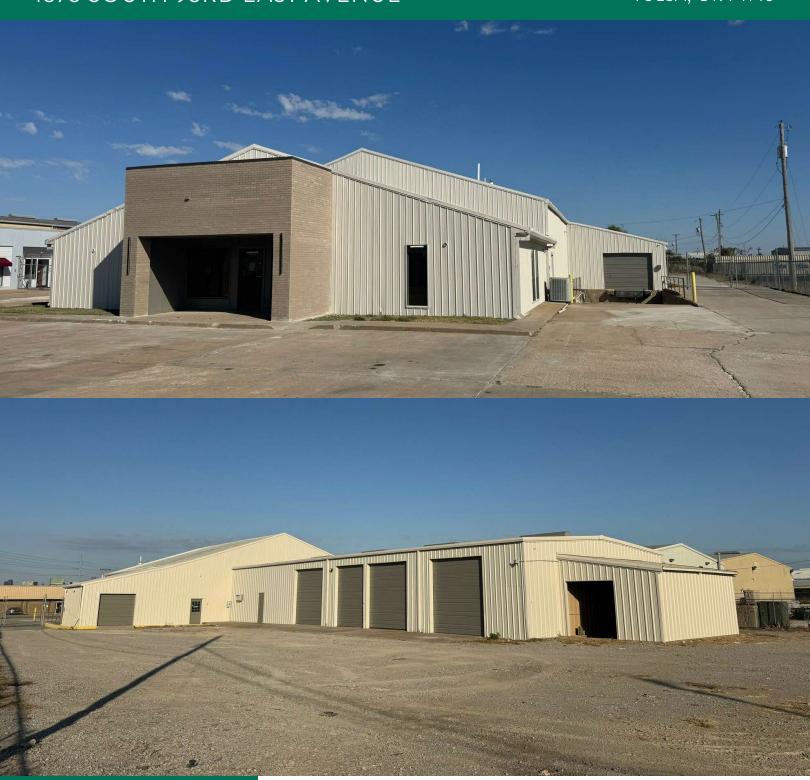

#### PROPERTY DESCRIPTION

Total Space: 10,400 SF (Landlord willing to build an additional

5,000 SF warehouse to suit your needs)

Office Space: 2,500 SF Warehouse Space: 7,900 SF

Lot Size: 1.08 Acres

Renovation: Full exterior and interior renovation completed in

October 2024

Drive-In Access: 4 drive-in doors - one 10'  $\times$  12' and three 12'  $\times$  12'

Dock-High Access: 1 dock-high door

Clear Height: 12'-14'

Fenced Yard: Secure and expansive, perfect for outdoor storage or

additional parking

Strategic Proximity: Located near ABC Supply and L&W Supply, making it ideal for businesses in the building materials industry. Excellent Highway Access: Great proximity to the BA Expressway and Highway 169, ensuring easy transportation and logistics.