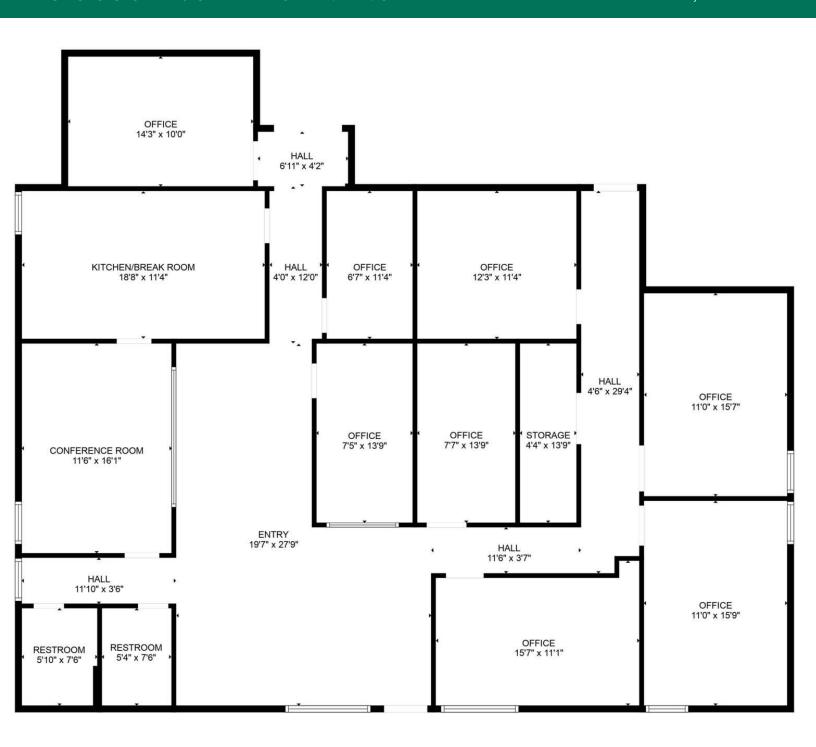

try. Excellent Highway Access: Great proximity to the BA Expressway and Highway 169, ensuring easy transportation and logistics.

#### OFFERING SUMMARY

| Lease Rate:    | \$7.50 SF/yr (NNN) |
|----------------|--------------------|
| Available SF:  | 10,400 - 15,400 SF |
| Lot Size:      | 1.08 Acres         |
| Building Size: | 10,400 SF          |

| DEMOGRAPHICS            | 0.25 MILES | 0.5 MILES | 1 MILE   |
|-------------------------|------------|-----------|----------|
| Total Households        | 139        | 628       | 3,750    |
| <b>Total Population</b> | 362        | 1,712     | 8,829    |
| Average HH Income       | \$54,173   | \$53,123  | \$43,799 |

#### **JOSH LOVE**

jlove@priceedwards.com

0: 918.394.1000 C: 918.978.2428



4373 SOUTH 93RD EAST AVENUE

TULSA, OK 74145



#### OFFICE FLOOR PLAN

#### **JOSH LOVE**

jlove@priceedwards.com

0: 918.394.1000 C: 918.978.2428



### 4373 SOUTH 93RD EAST AVENUE

TULSA, OK 74145











#### **JOSH LOVE**

jlove@priceedwards.com 0: 918.394.1000 C: 918.978.2428



4373 SOUTH 93RD EAST AVENUE

TULSA, OK 74145



#### **JOSH LOVE**

jlove@priceedwards.com 0: 918.394.1000 C: 918.978.2428



### 4373 SOUTH 93RD EAST AVENUE

TULSA, OK 74145



| POPULATION           | 0.25 MILES | 0.5 MILES | 1 MILE   |
|----------------------|------------|-----------|----------|
| Total Population     | 362        | 1,712     | 8,829    |
| Average Age          | 31.1       | 30.9      | 32.3     |
| Average Age (Male)   | 26.2       | 26.3      | 28.3     |
| Average Age (Female) | 34.2       | 33.8      | 34.9     |
| HOUSEHOLDS