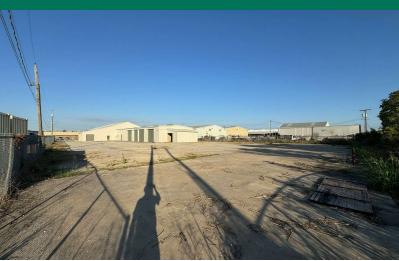

#### PROPERTY DESCRIPTION

Total Space: 10,400 SF (Landlord willing to build an additional

5,000 SF warehouse to suit your needs)

Office Space: 2,500 SF Warehouse Space: 7,900 SF

Lot Size: 1.08 Acres

Renovation: Full exterior and interior renovation completed in

October 2024

Drive-In Access: 4 drive-in doors - one 10'  $\times$  12' and three 12'  $\times$  12'

Dock-High Access: 1 dock-high door

Clear Height: 12'-14'

Fenced Yard: Secure and expansive, perfect for outdoor storage or

additional parking

Strategic Proximity: Located near ABC Supply and L&W Supply, making it ideal for businesses in the building materials industry. Excellent Highway Access: Great proximity to the BA Expressway and Highway 169, ensuring easy transportation and logistics.