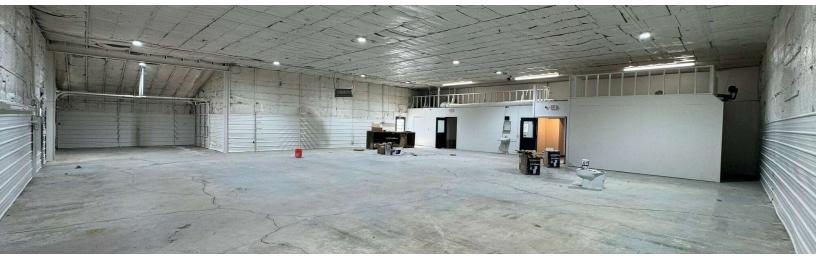

#### PROPERTY DESCRIPTION

Total Space: 10,400 SF (Landlord willing to build an additional

5,000 SF warehouse to suit your needs)

Office Space: 2,500 SF Warehouse Space: 7,900 SF

Lot Size: 1.08 Acres

Renovation: Full exterior and interior renovation completed in

October 2024

Drive-In Access: 4 drive-in doors - one 10'  $\times$  12' and three 12'  $\times$  12'

Dock-High Access: 1 dock-high door

Clear Height: 12'-14'

Fenced Yard: Secure and expansive, perfect for outdoor storage or

additional parking

Strategic Proximity: Located near ABC Supply and L&W Supply, making it ideal for businesses in the building materials industry. Excellent Highway Access: Great proximity to the BA Expressway and Highway 169, ensuring easy transportation and logistics.