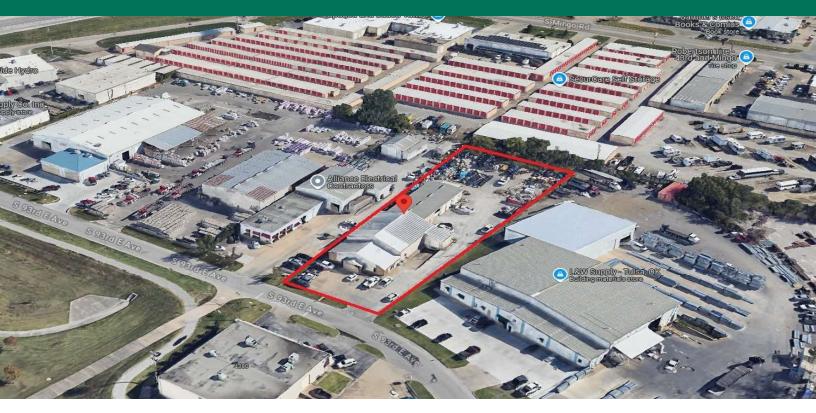

#### PROPERTY DESCRIPTION

Total Space: 10,400 SF (Landlord willing to build an additional

5,000 SF warehouse to suit your needs)

Office Space: 2,500 SF Warehouse Space: 7,900 SF

Lot Size: 1.08 Acres

Renovation: Full exterior and interior renovation completed in

additional parking

Strategic Proximity: Located near ABC Supply and L&W Supply, making it ideal for businesses in the building materials industry. Excellent Highway Access: Great proximity to the BA Expressway and Highway 169, ensuring easy transportation and logistics.