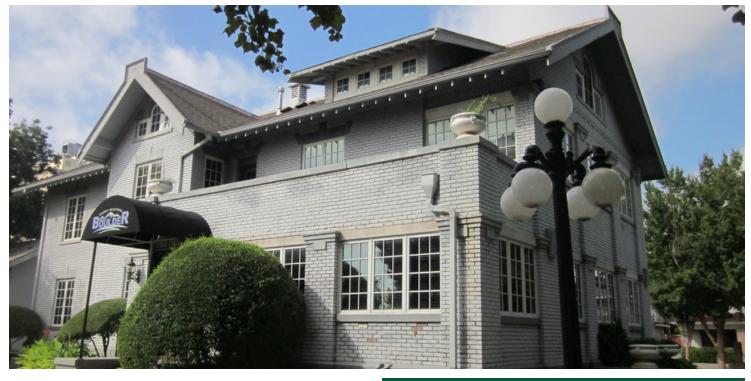

## SHARTEL PROFESSIONAL BUILDING

1329 N. Classen Drive, Oklahoma City, OK 73103

#### PROPERTY OVERVIEW

This meticulously converted colonial mansion affords a unique opportunity to office in the dynamic Midtown District. Luxurious finishes, multiple conference rooms, executive and conventional sized offices, and free surface parking along with a dramatic street presence makes this a one of a kind opportunity. Just south of historic Heritage Hills this workplace is an ideal setting for a oil and gas company, tech firm, law offices or insurance agency.

### **LOCATION OVERVIEW**

CBD The totally remodeled colonial style office conversion is located on the corner of N. Shartel, N. Classen Drive and NW 13th Street. Positioned right in the heart of Midtown and just to the north of the SOSA District, this single tenant conversion affords ease of access to I-235 and I-40. One to two blocks east is a trolley stop along with access to multiple fine dining, craft beer and casual food locations.