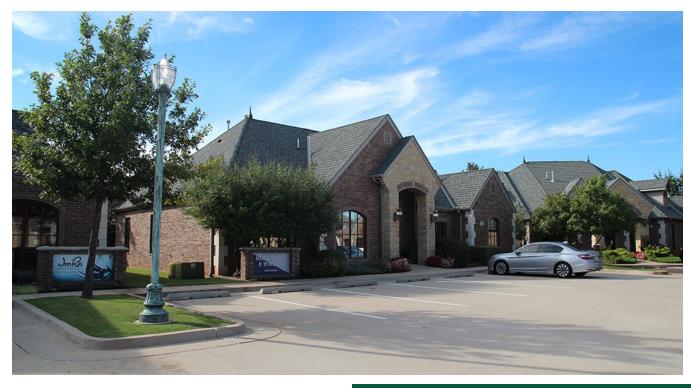

# PROFESSIONAL OFFICE SPACE FOR LEASE

1233 E. 33rd Street (Between Boulevard & Bryant in E. 33rd), Edmond, OK 73013

### PROPERTY OVERVIEW

Beautiful Dallas style office building with a desirable southeast Edmond location. This garden style building features 9' ceiling heights, custom solid core doors. The HVAC system is dual zone Trane high efficiency units, with thermo-pane windows and a security system.

Monument sign in front of building.