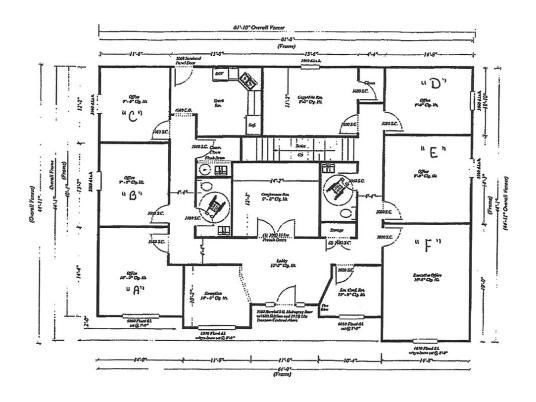

### BUILDING OVERVIEW

- 8 private windowed offices
- Conference Room
- Break Room
- Upstairs bonus room
- Small reception area