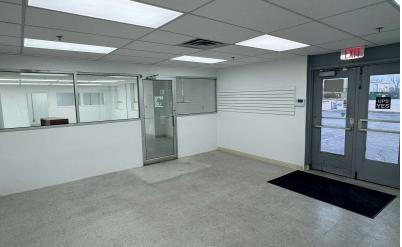

#### **PROPERTY HIGHLIGHTS**

- 17,420± SF Total
- 2,600± SF Office
- 3,000± SF Warehouse
- 11,640± SF Climate Controlled Manufacturing (with drop ceiling)
- 1.89 acre site (with opportunity to lease additional 1 acre adjacent)
- 14' Clear Height
- (1) 10' x 12' Drive-In Door
- (3) 8' x 8' Dock-High Doors
- Fully Sprinklered
- Suspended Gas Heater in Warehouse
- Masonry Construction
- 3 Phase, 120/208v, 800 Amp Electric Service
- New Roof and HVAC in 2024
- Potential for Graveled and Fenced Yard
- Zoned IM (Industrial Moderate)