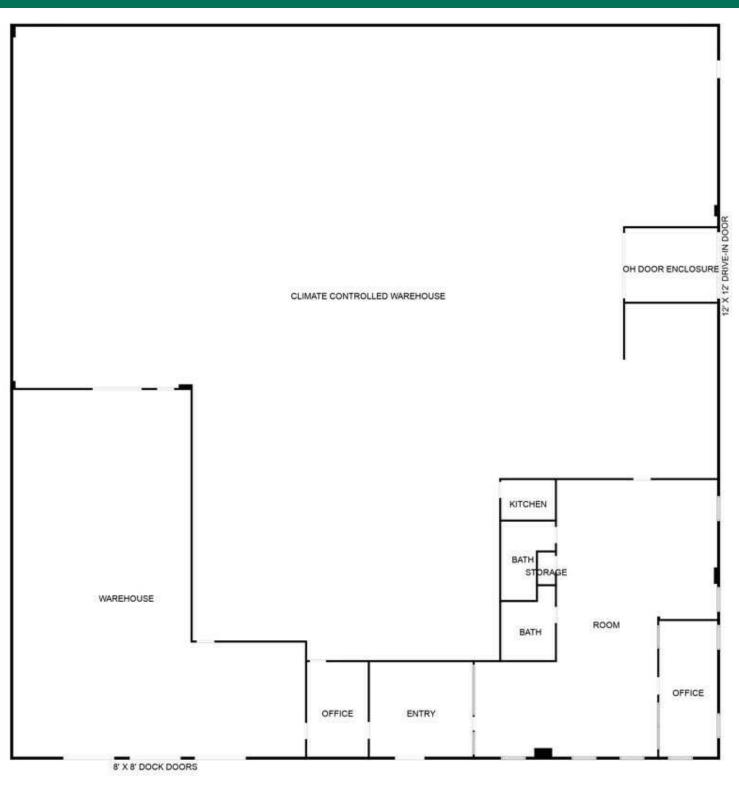

#### **PROPERTY HIGHLIGHTS**

- 17,420± SF Total
- 2,600± SF Office
- 3,000± SF Warehouse
- 11,640± SF Climate Controlled Manufacturing (with drop ceiling)
- 1.89 acre site (with opportunity to lease additional 1 acre adjacent)
- 14' Clear Height
- (1) 10' x 12' Drive-In Door
- (3) 8' x 8' Dock-High Doors
- Fully Sprinklered
- Suspended Gas Heater in Warehouse
- Masonry Construction
- 3 Phase, 120/208v, 800 Amp Electric Service
- New Roof and HVAC in 2024
- Potential for Graveled and Fenced Yard
- Zoned IM (Industrial Moderate)