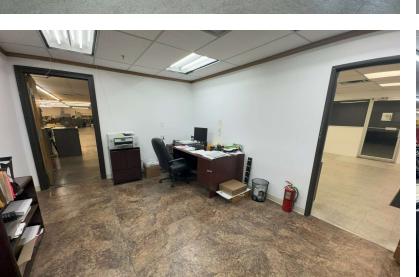

#### **PROPERTY HIGHLIGHTS**

- 17,420± SF Total
- 2,600± SF Office
- 3,000± SF Warehouse
- 11,640± SF Climate Controlled Manufacturing (with drop ceiling)
- 1.89 acre site (with opportunity to lease additional 1 acre adjacent)
- 14' Clear Height
- (1) 10' x 12' Drive-In Door
- (3) 8' x 8' Dock-High Doors
- Fully Sprinklered
- Suspended Gas Heater in Warehouse
- Masonry Construction
- 3 Phase, 120/208v, 800 Amp Electric Service
- New Roof and HVAC in 2024
- Potential for Graveled and Fenced Yard
- Zoned IM (Industrial Moderate)