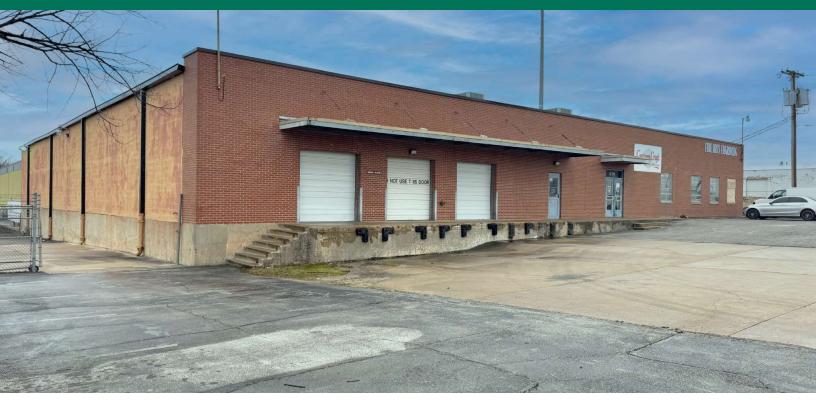

#### **PROPERTY HIGHLIGHTS**

- 17,420± SF Total
- 2,600± SF Office
- 3,000± SF Warehouse
- 11,640± SF Climate Controlled Manufacturing (with drop ceiling)
- 1.89 acre site (with opportunity to lease additional 1 acre adjacent)
- 14' Clear Height
- (1) 10' x 12' Drive-In Door
- (3) 8' x 8' Dock-High Doors
- Fully Sprinklered
- Suspended Gas Heater in Warehouse
- Masonry Construction
- 3 Phase, 120/208v, 800 Amp Electric Service
- New Roof and HVAC in 2024
- Potential for Graveled and Fenced Yard
- Zoned IM (Industrial Moderate)

#### **OFFERING SUMMARY**

| 1 D .            |                    |
|------------------|--------------------|
| Lease Rate:      | \$7.00 SF/yr (NNN) |
| Number of Units: | 1                  |
| Available SF:    | 17,420 SF          |
| Lot Size:        | 80,088 SF          |
| Building Size:   | 17,420 SF          |
|                  |                    |