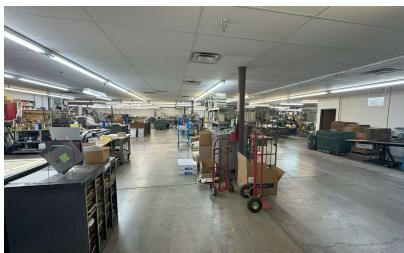

#### **PROPERTY HIGHLIGHTS**

- 17,420± SF Total
- 2,600± SF Office
- 3,000± SF Warehouse
- 11,640± SF Climate Controlled Manufacturing (with drop ceiling)
- 1.89 acre site (with opportunity to lease additional 1 acre adjacent)
- 14' Clear Height
- (1) 10' x 12' Drive-In Door
- (3) 8' x 8' Dock-High Doors
- Fully Sprinklered
- Suspended Gas Heater in Warehouse
- Masonry Construction
- 3 Phase, 120/208v, 800 Amp Electric Service
- New Roof and HVAC in 2024
- Potential for Graveled and Fenced Yard
- Zoned IM (Industrial Moderate)