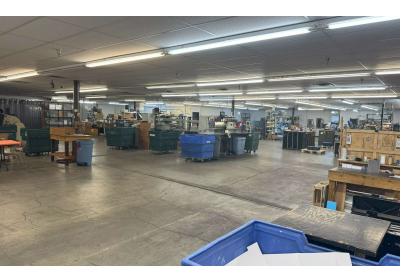

#### **PROPERTY HIGHLIGHTS**

- 17,420± SF Total
- 2,600± SF Office
- 3,000± SF Warehouse
- 11,640± SF Climate Controlled Manufacturing (with drop ceiling)
- 1.89 acre site (with opportunity to lease additional 1 acre adjacent)
- 14' Clear Height
- (1) 10' x 12' Drive-In Door
- (3) 8' x 8' Dock-High Doors
- Fully Sprinklered
- Suspended Gas Heater in Warehouse
- Masonry Construction
- 3 Phase, 120/208v, 800 Amp Electric Service
- New Roof and HVAC in 2024
- Potential for Graveled and Fenced Yard
- Zoned IM (Industrial Moderate)