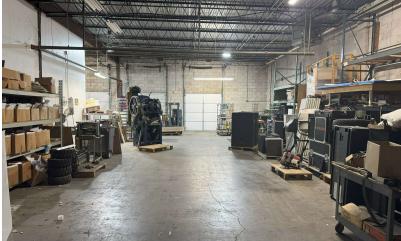

#### **PROPERTY HIGHLIGHTS**

- 17,420± SF Total
- 2,600± SF Office
- 3,000± SF Warehouse
- 11,640± SF Climate Controlled Manufacturing (with drop ceiling)
- 1.89 acre site (with opportunity to lease additional 1 acre adjacent)
- 14' Clear Height
- (1) 10' x 12' Drive-In Door
- (3) 8' x 8' Dock-High Doors
- Fully Sprinklered
- Suspended Gas Heater in Warehouse
- Masonry Construction
- 3 Phase, 120/208v, 800 Amp Electric Service
- New Roof and HVAC in 2024
- Potential for Graveled and Fenced Yard
- Zoned IM (Industrial Moderate)