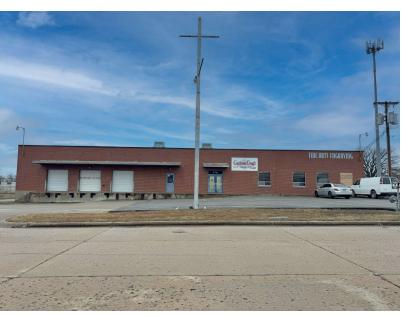

#### **PROPERTY HIGHLIGHTS**

- 17,420± SF Total
- 2,600± SF Office
- 3,000± SF Warehouse
- 11,640± SF Climate Controlled Manufacturing (with drop ceiling)
- 1.89 acre site (with opportunity to lease additional 1 acre adjacent)
- 14' Clear Height
- (1) 10' x 12' Drive-In Door
- (3) 8' x 8' Dock-High Doors
- Fully Sprinklered
- Suspended Gas Heater in Warehouse
- Masonry Construction
- 3 Phase, 120/208v, 800 Amp Electric Service
- New Roof and HVAC in 2024
- Potential for Graveled and Fenced Yard
- Zoned IM (Industrial Moderate)

#### **OFFERING SUMMARY**

| 1 D .            |                    |
|------------------|--------------------|
| Lease Rate:      | \$7.00 SF/yr (NNN) |
| Number of Units: | 1                  |
| Available SF:    | 17,420 SF          |
| Lot Size:        | 80,088 SF          |
| Building Size:   | 17,420 SF          |
|                  |                    |