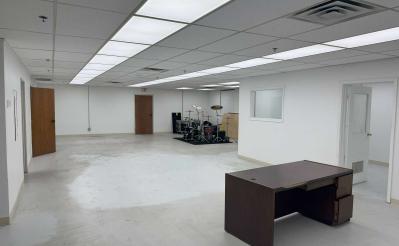

#### **PROPERTY HIGHLIGHTS**

- 17,420± SF Total
- 2,600± SF Office
- 3,000± SF Warehouse
- 11,640± SF Climate Controlled Manufacturing (with drop ceiling)
- 1.89 acre site (with opportunity to lease additional 1 acre adjacent)
- 14' Clear Height
- (1) 10' x 12' Drive-In Door
- (3) 8' x 8' Dock-High Doors
- Fully Sprinklered
- Suspended Gas Heater in Warehouse
- Masonry Construction
- 3 Phase, 120/208v, 800 Amp Electric Service
- New Roof and HVAC in 2024
- Potential for Graveled and Fenced Yard
- Zoned IM (Industrial Moderate)