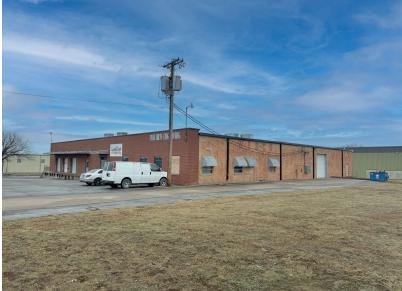

#### **PROPERTY HIGHLIGHTS**

- 17,420± SF Total
- 2,600± SF Office
- 3,000± SF Warehouse
- 11,640± SF Climate Controlled Manufacturing (with drop ceiling)
- 1.89 acre site (with opportunity to lease additional 1 acre adjacent)
- 14' Clear Height
- (1) 10' x 12' Drive-In Door
- (3) 8' x 8' Dock-High Doors
- Fully Sprinklered
- Suspended Gas Heater in Warehouse
- Masonry Construction
- 3 Phase, 120/208v, 800 Amp Electric Service
- New Roof and HVAC in 2024
- Potential for Graveled and Fenced Yard
- Zoned IM (Industrial Moderate)

#### **OFFERING SUMMARY**

| 1 D .            |                    |
|------------------|--------------------|
| Lease Rate:      | \$7.00 SF/yr (NNN) |
| Number of Units: | 1                  |
| Available SF:    | 17,420 SF          |
| Lot Size:        | 80,088 SF          |
| Building Size:   | 17,420 SF          |
|                  |                    |