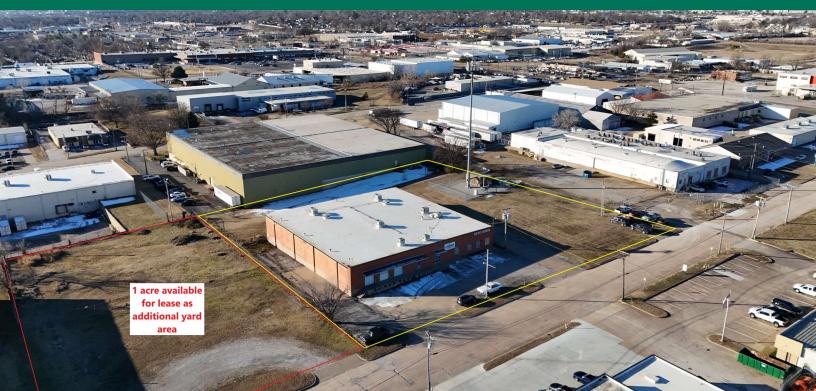

#### **PROPERTY HIGHLIGHTS**

- 17,420± SF Total
- 2,600± SF Office
- 3,000± SF Warehouse
- 11,640± SF Climate Controlled Manufacturing (with drop ceiling)
- 1.89 acre site (with opportunity to lease additional 1 acre adjacent)
- 14' Clear Height
- (1) 10' x 12' Drive-In Door
- (3) 8' x 8' Dock-High Doors
- Fully Sprinklered
- Suspended Gas Heater in Warehouse
- Masonry Construction
- 3 Phase, 120/208v, 800 Amp Electric Service
- New Roof and HVAC in 2024
- Potential for Graveled and Fenced Yard
- Zoned IM (Industrial Moderate)

#### **OFFERING SUMMARY**

| 1 D .            |                    |
|------------------|--------------------|
| Lease Rate:      | \$7.00 SF/yr (NNN) |
| Number of Units: | 1                  |
| Available SF:    | 17,420 SF          |
| Lot Size:        | 80,088 SF          |
| Building Size:   | 17,420 SF          |
|                  |                    |