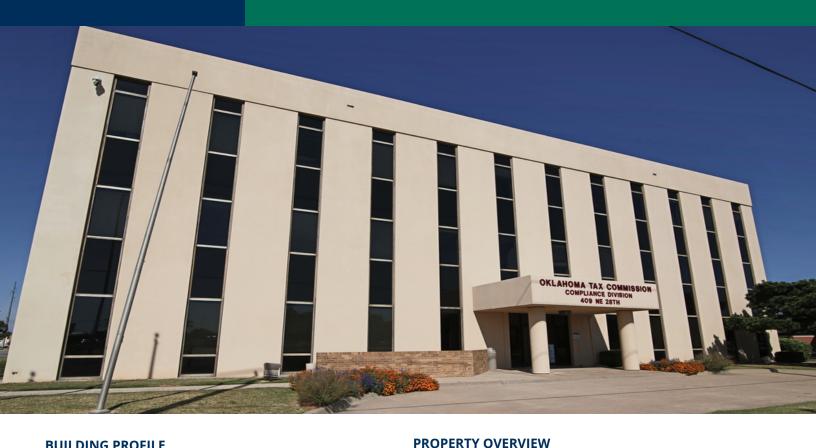

#### **BUILDING PROFILE**

2,000 - 14,000 SF Available SF:

- Located within a half-mile of State Capitol **Building Size:** 43,200 SF (3 Stories)

- Newly upgraded mechanical systems Lease Rate: Negotiable

Lease Type: Full-Service - Newly replaced windows throughout building

Year Built: 1983 - After-hours secured access

Submarket: North - Large floor plates with minimal obstructions for wide range of office layouts

- Excellent access to I-235