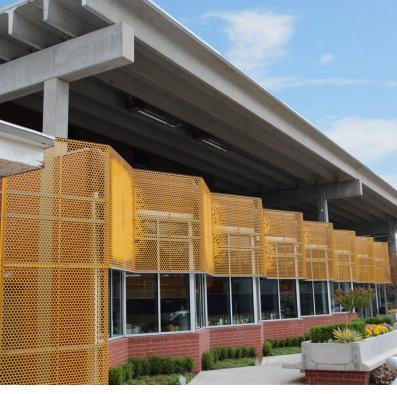

#### **PROPERTY OVERVIEW**

2009 SF available suite in the development anchored by Fassler Hall, a popular biergarten in Midtown. Suite has two finished ADA restrooms and HVAC throughout. Tenant has access to shared parking lot for employees and customers at no additional cost. Significant sign opportunity faces Park Place and Hudson Avenue in Midtown.