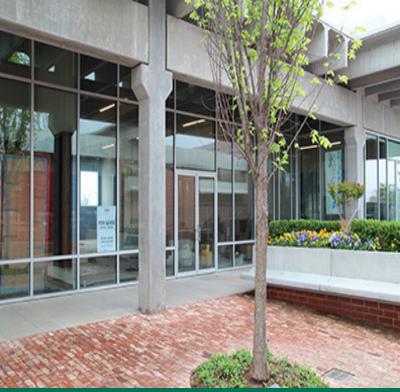

#### **PROPERTY OVERVIEW**

2009 SF available suite in the development anchored by Fassler Hall, a popular biergarten in Midtown. Suite has two finished ADA restrooms and HVAC throughout. Tenant has access to shared parking lot for employees and customers at no additional cost. Significant sign opportunity faces Park Place and Hudson Avenue in Midtown.