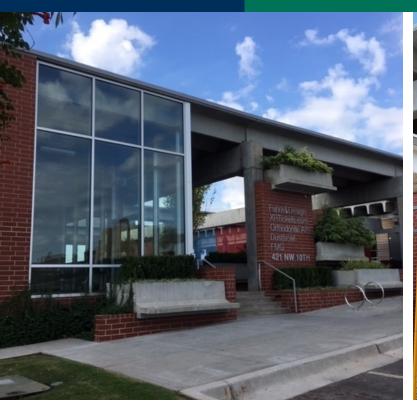

## Retail/Office in Midtown

421 NW 10th, Oklahoma City, OK 73103

#### **PROPERTY OVERVIEW**

2009 SF available suite in the development anchored by Fassler Hall, a popular biergarten in Midtown. Suite has two finished ADA restrooms and HVAC throughout. Tenant has access to shared parking lot for employees and customers at no additional cost. Significant sign opportunity faces Park Place and Hudson Avenue in Midtown.