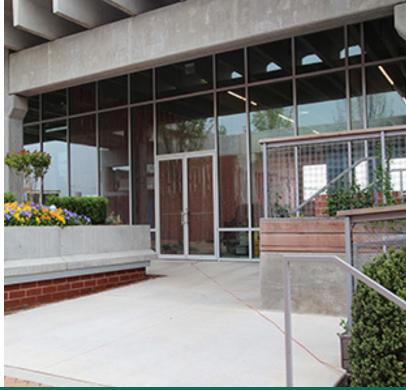

#### **PROPERTY OVERVIEW**

2009 SF available suite in the development anchored by Fassler Hall, a popular biergarten in Midtown. Suite has two finished ADA restrooms and HVAC throughout. Tenant has access to shared parking lot for employees and customers at no additional cost. Significant sign opportunity faces Park Place and Hudson Avenue in Midtown.