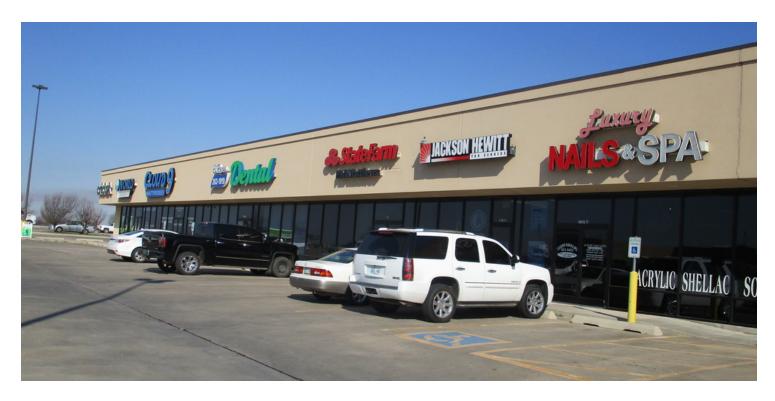

# EL RENO SHOPPING CENTER

## 1701-1715 Investors Avenue, El Reno, OK 73036

## **PROPERTY OVERVIEW**

Available SF: 1,800 - 2,640 SF

El Reno Shopping Center is located just off Interstate 40 approximately 25 minutes west of Oklahoma City. It is adjacent to Wal-Mart SuperCenter.

Suites: Suite 1705 2,640 SF