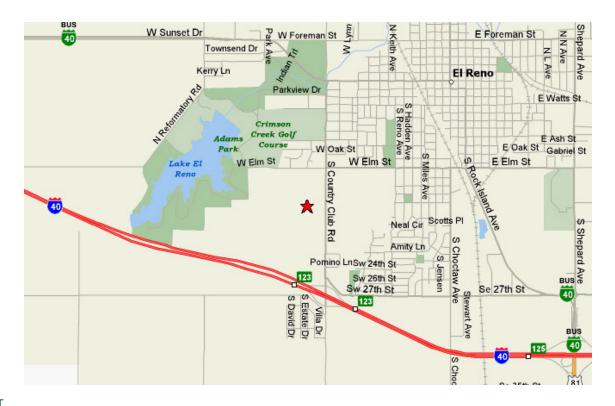

## **PROPERTY OVERVIEW**

Available SF: 1,800 - 2,640 SF

El Reno Shopping Center is located just off Interstate 40 approximately 25 minutes west of Oklahoma City. It is adjacent to Wal-Mart SuperCenter.

Suites: Suite 1705 2,640 SF