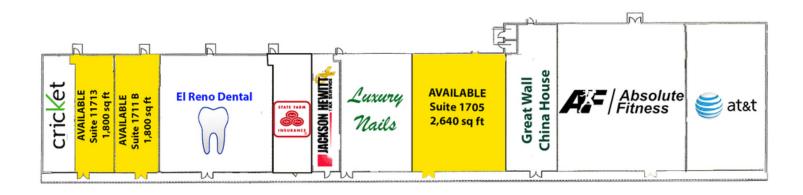

## **PROPERTY OVERVIEW**

Available SF: 1,800 - 2,640 SF

El Reno Shopping Center is located just off Interstate 40 approximately 25 minutes west of Oklahoma City. It is adjacent to Wal-Mart SuperCenter.

Suites: Suite 1705 2,640 SF

Suite 1703 2,040 SF

Suite 1713 1,800 SF

This well located shopping center offers the largest retail traffic draw in El Reno.

Pylon signage is available.

Lease Rate: \$14.00 PSF NNN