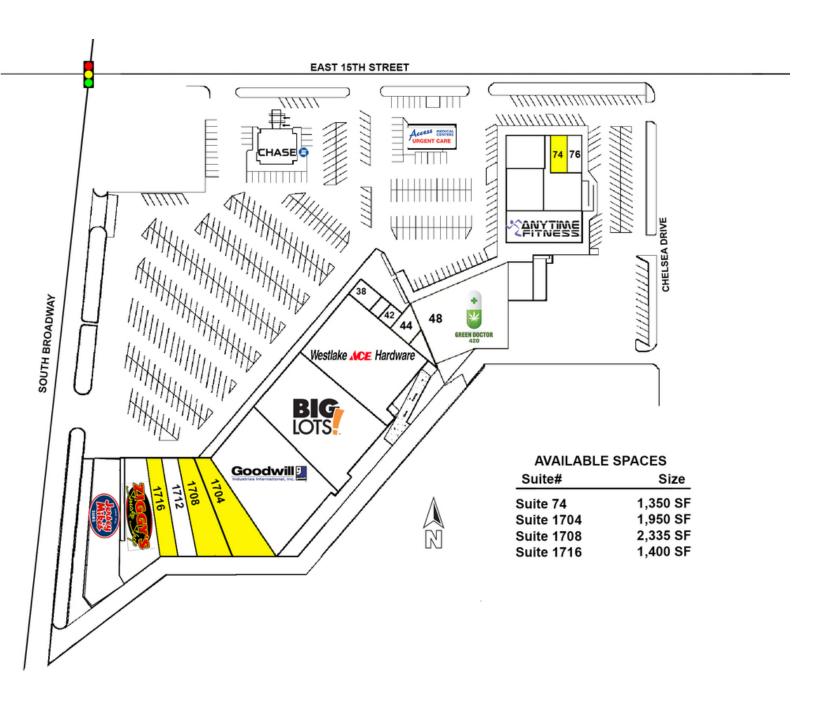

#### **OFFERING SUMMARY**

Lease Rate: Negotiable

Building Size: 158,373 SF

Available SF: 1,350 - 2,335 SF

Market: North

Submarket: Edmond

#### **PROPERTY OVERVIEW**

Great space located in this Center with easy access at one of Edmond's prime intersections.

Westlake Ace Hardware, Big Lots and Goodwill anchor this Center.

High visibility, easy access with National Tenant Anchors.

|        | SPACES | LEASE RATE | SPACE SIZE |
|--------|--------|------------|------------|
| 081021 | 74     | Negotiable | 1,350 SF   |
|        | 1704   | Negotiable | 1,950 SF   |
|        | 1708   | Negotiable | 2,335 SF   |
|        | 1716   | Negotiable | 1,400 SF   |