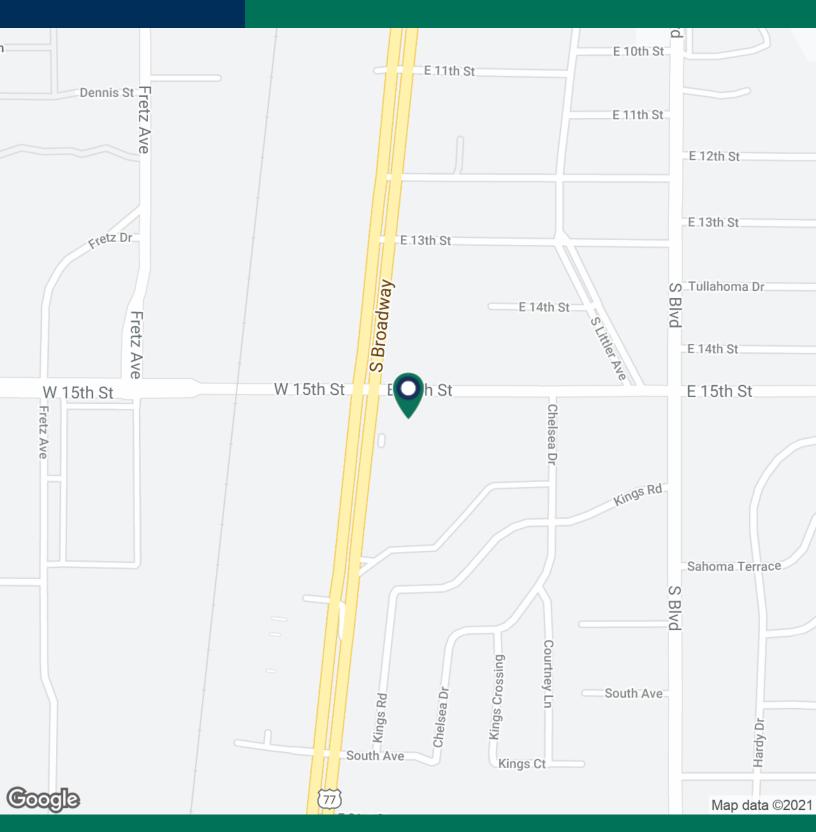

S Broadway & E 15th St, Edmond, OK 73013

S Broadway & E 15th St, Edmond, OK 73013

| POPULATION                                     | 1 MILE    | 3 MILES   | 5 MILES         |
|------------------------------------------------|-----------|-----------|-----------------|
| Total Population                               | 9,509     | 69,585    | 126,486         |
| Average age                                    | 32.0      | 31.5      | 33.5            |
| Average age (Male)                             | 29.4      | 29.7      | 32.1            |
| Average age (Female)                           | 34.3      | 33.3      | 34.7            |
| HOUSEHOLDS & INCOME                            | 1 MILE    | 3 MILES   | 5 MILES         |
| Total households                               | 3,854     | 26,725    | 48,589          |
| # of persons per HH                            | 2.5       | 2.6       | 2.6             |
| Average HH income                              | \$59,592  | \$71,048  | \$86,009        |
| Average house value                            | \$132,461 | \$174,894 | \$218,986       |
| * Demographic data derived from 2010 US Census |           |           |                 |
| TRAFFIC COUNTS: ACOG                           |           |           |                 |
| 15th St                                        | east      | west      | 21,247   22,459 |
| Broadway                                       | north     | south     | 32,674   37,803 |