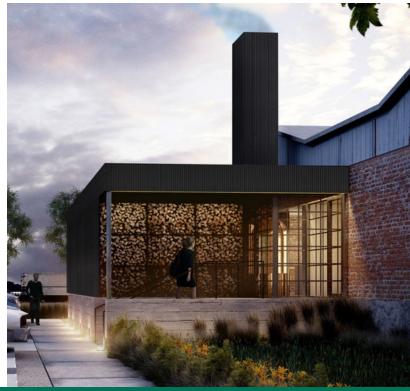

### **PROPERTY OVERVIEW**

Historic Mixed-Use Development located in the heart of downtown Edmond. This development will feature local restaurants, retail, bars, brewery, and outdoor seating with incredible landscaping.

#### **TENANTS INCLUDE:**

- Bar
- Taco Concept
- Brewery

031121

Local Creamery

| SPACES                | LEASE RATE    | SPACE SIZE     |  |
|-----------------------|---------------|----------------|--|
| 129 W 2nd St - Bldg A | \$26.00 SF/yr | 4,207 SF       |  |
| 109 W 2nd St - Bldg C | \$26.00 SF/yr | 930 - 3,875 SF |  |
| 103 W 2nd St - Bldg E | \$28.00 SF/yr | 4,020 SF       |  |