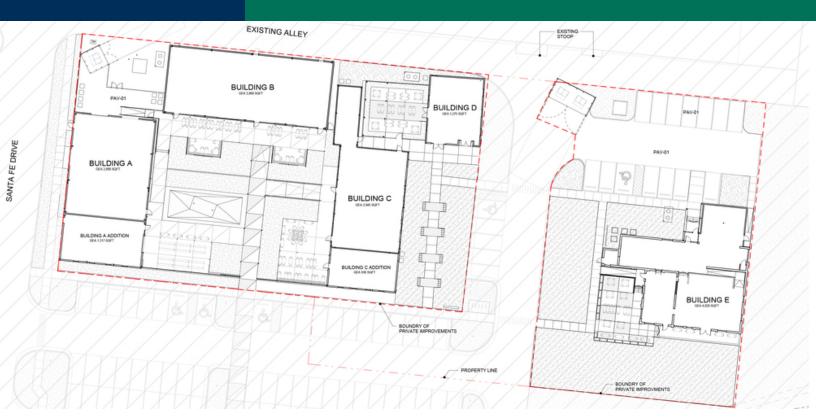

#### **TENANTS INCLUDE:**

- Bar
- Taco Concept
- Brewery

031121

Local Creamery

| SPACES                | LEASE RATE    | SPACE SIZE     |  |
|-----------------------|---------------|----------------|--|
| 129 W 2nd St - Bldg A | \$26.00 SF/yr | 4,207 SF       |  |
| 109 W 2nd St - Bldg C | \$26.00 SF/yr | 930 - 3,875 SF |  |
| 103 W 2nd St - Bldg E | \$28.00 SF/yr | 4,020 SF       |  |