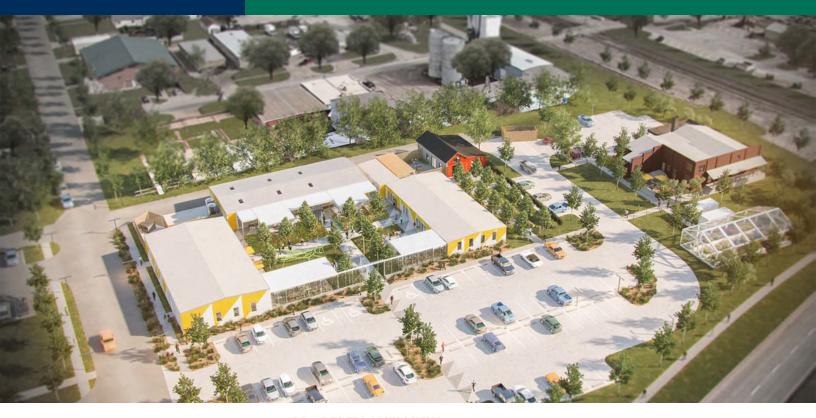

### **PROPERTY OVERVIEW**

Historic Mixed-Use Development located in the heart of downtown Edmond. This development will feature local restaurants, retail, bars, brewery, and outdoor seating with incredible landscaping.

#### **TENANTS INCLUDE:**

- Bar
- Taco Concept
- Brewery

031121

Local Creamery

| SPACES                | LEASE RATE    | SPACE SIZE     |  |
|-----------------------|---------------|----------------|--|
| 129 W 2nd St - Bldg A | \$26.00 SF/yr | 4,207 SF       |  |
| 109 W 2nd St - Bldg C | \$26.00 SF/yr | 930 - 3,875 SF |  |
| 103 W 2nd St - Bldg E | \$28.00 SF/yr | 4,020 SF       |  |