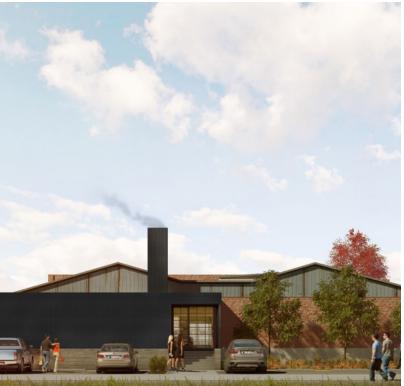

### **PROPERTY OVERVIEW**

Historic Mixed-Use Development located in the heart of downtown Edmond. This development will feature local restaurants, retail, bars, brewery, and outdoor seating with incredible landscaping.