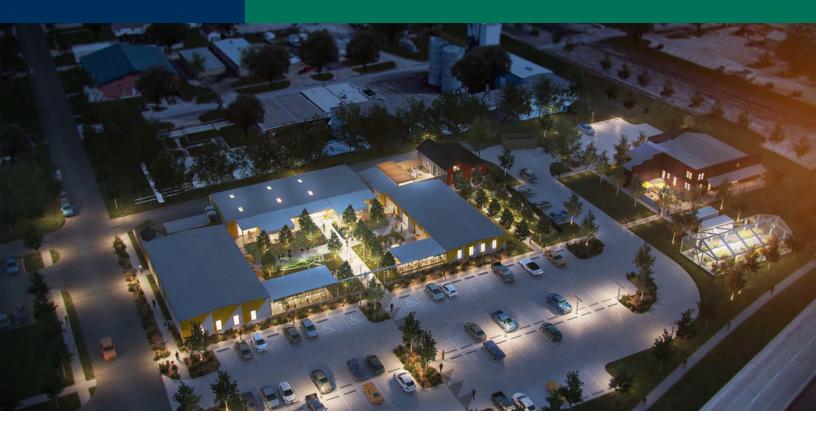

### **PROPERTY OVERVIEW**

Historic Mixed-Use Development located in the heart of downtown Edmond. This development will feature local restaurants, retail, bars, brewery, and outdoor seating with incredible landscaping.

#### **TENANTS INCLUDE:**

- Bar
- Taco Concept
- Brewery

031121

Local Creamery

| SPACES                | LEASE RATE    | SPACE SIZE     |  |
|-----------------------|---------------|----------------|--|
| 129 W 2nd St - Bldg A | \$26.00 SF/yr | 4,207 SF       |  |
| 109 W 2nd St - Bldg C | \$26.00 SF/yr | 930 - 3,875 SF |  |
| 103 W 2nd St - Bldg E | \$28.00 SF/yr | 4,020 SF       |  |