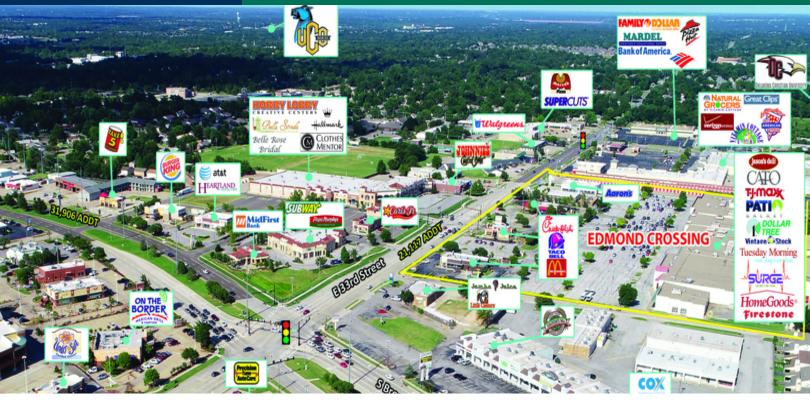

#### **RETAIL SPACE NOW AVAILABLE**

| Lease Rate:    | Negotiable       | Edmond Crossing is ideally located at one of the busiest retail intersection in Edmond, with excellent access and good co- |  |
|----------------|------------------|----------------------------------------------------------------------------------------------------------------------------|--|
| Available SF:  | 1,600 - 6,000 SF | tenancy.                                                                                                                   |  |
| Suite 36       | 1,600 SF         | Located on East 33rd Street (immediately east of Broadway                                                                  |  |
| Suite 58       | 3,000 SF         | Extension).                                                                                                                |  |
| Suite 60       | 3,000 SF         | Tenants include: HomeGoods, TJ Maxx, Cato, Dollar Tree, Chick-                                                             |  |
| Suite 76       | 2,000 SF         | fil-A, McDonalds, Taco Bell, Aarons, Surge Adventure Park, Jason's Deli and many more.                                     |  |
| Building Size: | 159,625 SF       | Suites 58 & 60 can be combined for a total of 6,000 SF                                                                     |  |
| Year Built:    | 1995             |                                                                                                                            |  |

### **TRAFFIC COUNTS (PER ACOG)**

| Broadway | North | 31,906 |
|----------|-------|--------|
| Broadway | South | 53,600 |
| E 33rd   | East  | 21,117 |
| E 33rd   | West  | 19,441 |

EV ERNST 405.843.7474 eernst@priceedwards.com priceedwards.com GEORGE WILLIAMS, CCIM 405.239.1270 gwilliams@priceedwards.com priceedwards.com GIRMA MOANING 405.239.1244 gmoaning@priceedwards.com priceedwards.com