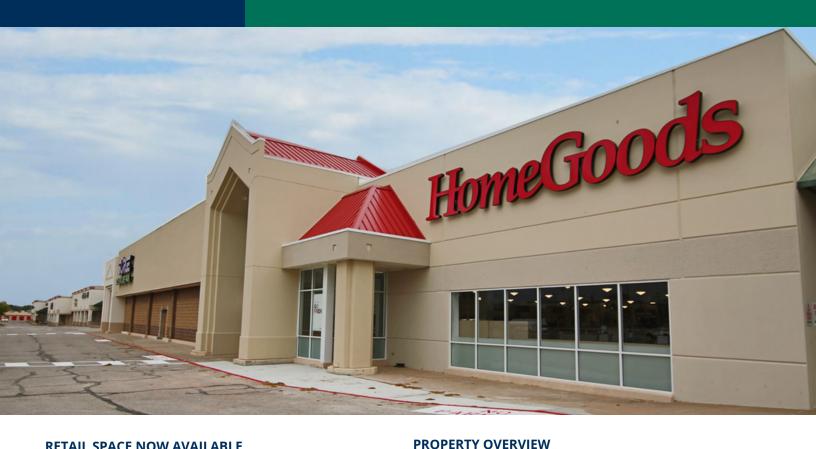

#### **RETAIL SPACE NOW AVAILABLE**

| Lease Rate:    | Negotiable       | Edmond Crossing is ideally located at one of the busiest retail intersection in Edmond, with excellent access and good co- |  |
|----------------|------------------|----------------------------------------------------------------------------------------------------------------------------|--|
| Available SF:  | 1,600 - 6,000 SF | tenancy.                                                                                                                   |  |
| Suite 36       | 1,600 SF         | Located on East 33rd Street (immediately east of Broadway                                                                  |  |
| Suite 58       | 3,000 SF         | Extension).                                                                                                                |  |
| Suite 60       | 3,000 SF         | Tenants include: HomeGoods, TJ Maxx, Cato, Dollar Tree, Chick-                                                             |  |
| Suite 76       | 2,000 SF         | fil-A, McDonalds, Taco Bell, Aarons, Surge Adventure Park, Jason's Deli and many more.                                     |  |
| Building Size: | 159,625 SF       | Suites 58 & 60 can be combined for a total of 6,000 SF                                                                     |  |
| Year Built:    | 1995             |                                                                                                                            |  |