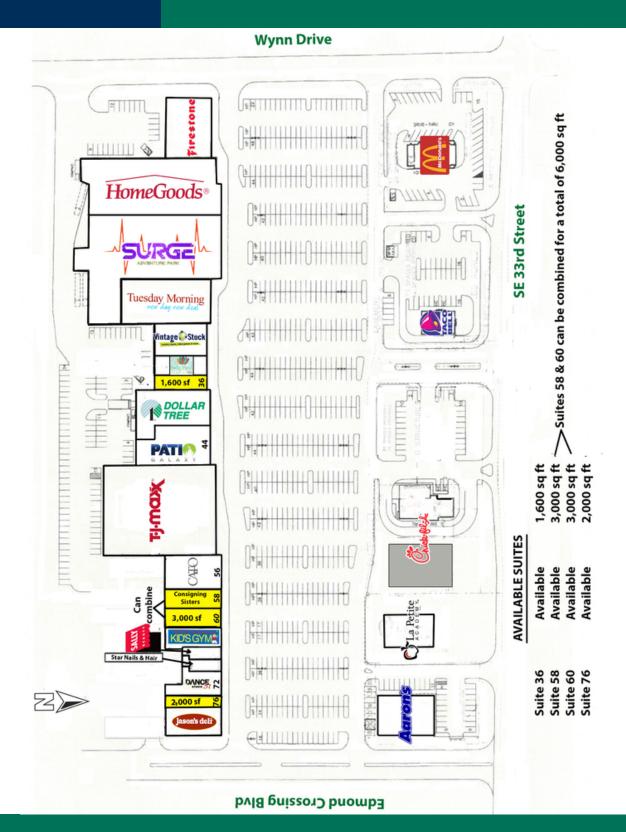

#### **RETAIL SPACE NOW AVAILABLE**

| Lease Rate:    | Negotiable       | Edmond Crossing is ideally located at one of the busiest retail intersection in Edmond, with excellent access and good co- |  |
|----------------|------------------|----------------------------------------------------------------------------------------------------------------------------|--|
| Available SF:  | 1,600 - 6,000 SF | tenancy.                                                                                                                   |  |
| Suite 36       | 1,600 SF         | Located on East 33rd Street (immediately east of Broadway                                                                  |  |
| Suite 58       | 3,000 SF         | Extension).                                                                                                                |  |
| Suite 60       | 3,000 SF         | Tenants include: HomeGoods, TJ Maxx, Cato, Dollar Tree, Chick-                                                             |  |
| Suite 76       | 2,000 SF         | fil-A, McDonalds, Taco Bell, Aarons, Surge Adventure Park, Jason's Deli and many more.                                     |  |
| Building Size: | 159,625 SF       | Suites 58 & 60 can be combined for a total of 6,000 SF                                                                     |  |
| Year Built:    | 1995             |                                                                                                                            |  |