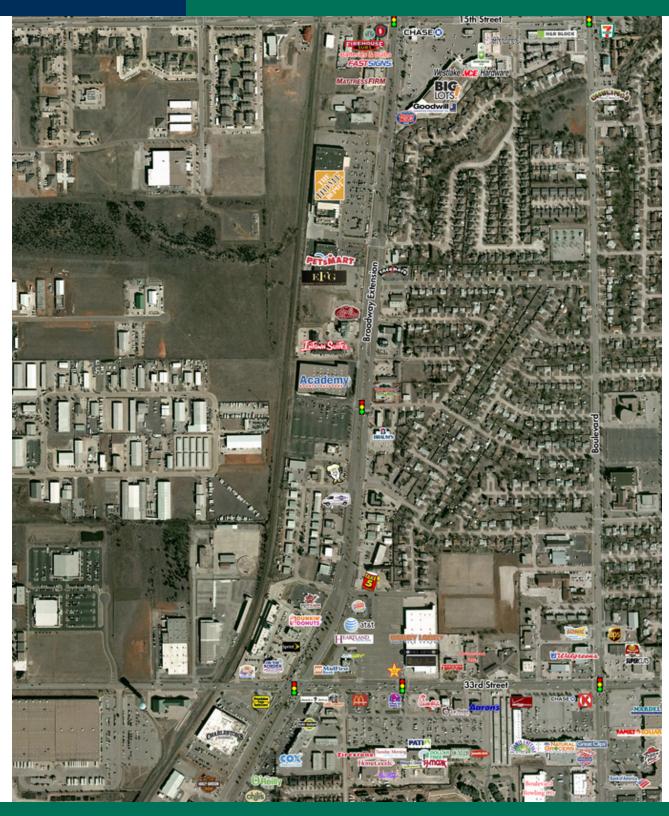

#### **RETAIL SPACE NOW AVAILABLE**

| Lease Rate:    | Negotiable       | Edmond Crossing is ideally located at one of the busiest retail intersection in Edmond, with excellent access and good co- |  |
|----------------|------------------|----------------------------------------------------------------------------------------------------------------------------|--|
| Available SF:  | 1,600 - 6,000 SF | tenancy.                                                                                                                   |  |
| Suite 36       | 1,600 SF         | Located on East 33rd Street (immediately east of Broadway                                                                  |  |
| Suite 58       | 3,000 SF         | Extension).                                                                                                                |  |
| Suite 60       | 3,000 SF         | Tenants include: HomeGoods, TJ Maxx, Cato, Dollar Tree, Chick-                                                             |  |
| Suite 76       | 2,000 SF         | fil-A, McDonalds, Taco Bell, Aarons, Surge Adventure Park, Jason's Deli and many more.                                     |  |
| Building Size: | 159,625 SF       | Suites 58 & 60 can be combined for a total of 6,000 SF                                                                     |  |
| Year Built:    | 1995             |                                                                                                                            |  |

### **TRAFFIC COUNTS (PER ACOG)**

| Broadway | North | 31,906 |
|----------|-------|--------|
| Broadway | South | 53,600 |
| E 33rd   | East  | 21,117 |
| E 33rd   | West  | 19,441 |

EV ERNST 405.843.7474 eernst@priceedwards.com priceedwards.com GEORGE WILLIAMS, CCIM 405.239.1270 gwilliams@priceedwards.com priceedwards.com GIRMA MOANING 405.239.1244 gmoaning@priceedwards.com priceedwards.com