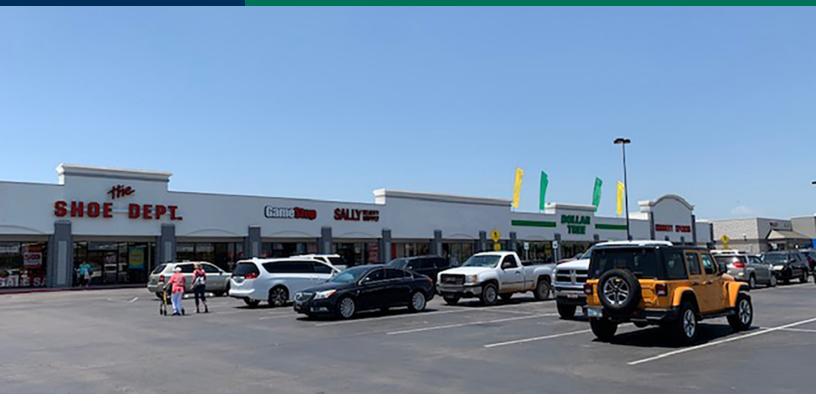

#### **PROPERTY OVERVIEW**

Duncan Town Square is located adjacent to the Wal-Mart Super Center on the highly traveled main retail corridor - US Highway 81 in Duncan, Oklahoma. This well manicured Center is home to national and regional tenants.

5,400 sq ft space is available in the Main Center, located between Ross Dress For Less and The Shoe Dept. and 4,400 sq ft space located between Sally Beauty and Dollar Tree offering excellent foot traffic.