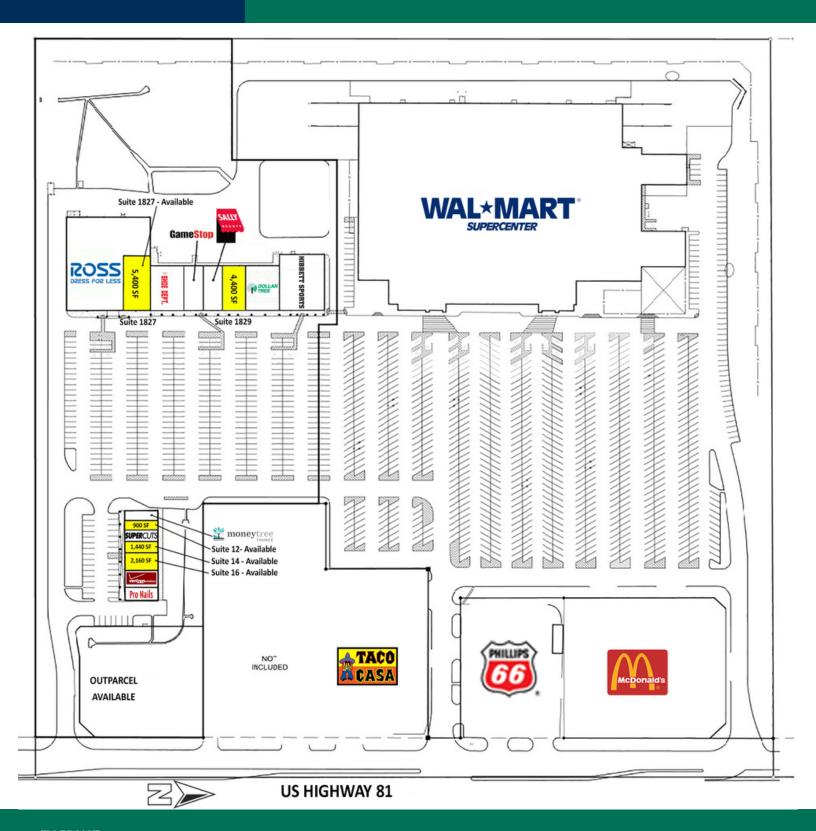

5,400 sq ft space is available in the Main Center, located between Ross Dress For Less and The Shoe Dept. and 4,400 sq ft space located between Sally Beauty and Dollar Tree offering excellent foot traffic.

Three spaces are located in the outparcel with frontage facing Elk Ave with easy access and excellent co-tenancy.

| SPACES     | SPACE SIZE |
|------------|------------|
| Suite 1827 | 5,400 SF   |
| Suite 1829 | 4,400 SF   |
| Suite 12   | 900 SF     |
| Suite 14   | 1,440 SF   |
| Suite 16   | 2,160 SF   |