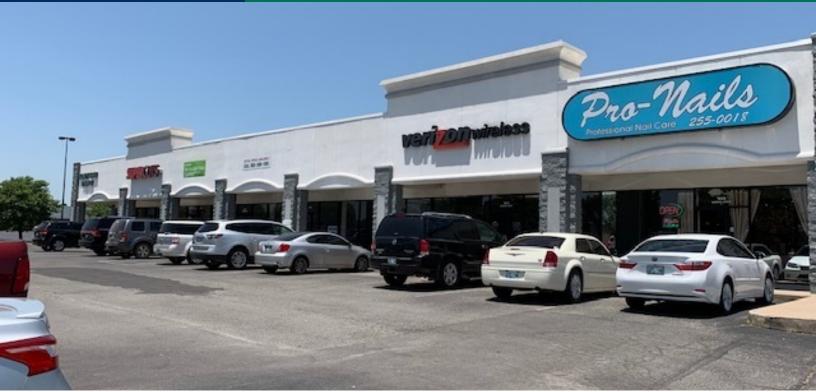

Three spaces are located in the outparcel with frontage facing Elk Ave with easy access and excellent co-tenancy.

| SPACES     | SPACE SIZE |
|------------|------------|
| Suite 1827 | 5,400 SF   |
| Suite 1829 | 4,400 SF   |
| Suite 12   | 900 SF     |
| Suite 14   | 1,440 SF   |
| Suite 16   | 2,160 SF   |