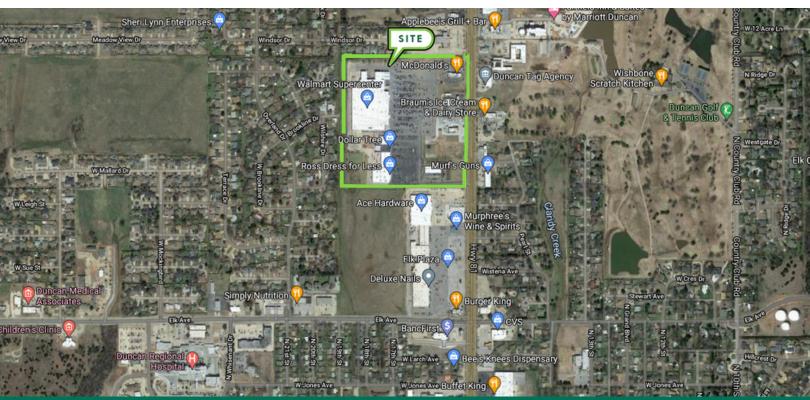

#### **PROPERTY OVERVIEW**

Duncan Town Square is located adjacent to the Wal-Mart Super Center on the highly traveled main retail corridor - US Highway 81 in Duncan, Oklahoma. This well manicured Center is home to national and regional tenants.