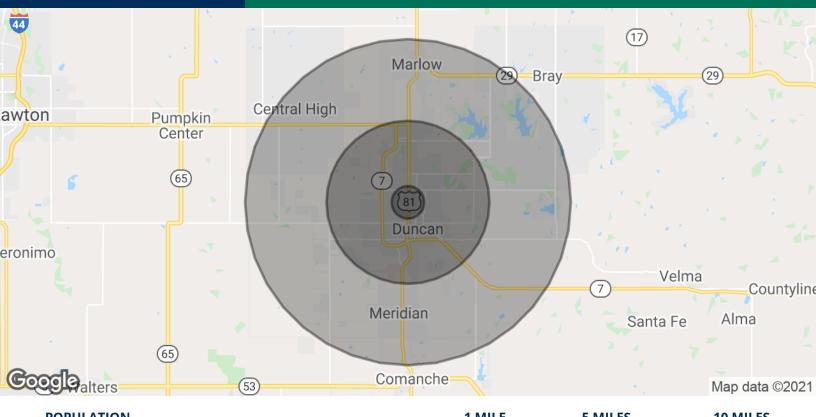

1803 N Highway 81, Duncan, OK 73533

1803 N Highway 81, Duncan, OK 73533

1803 N Highway 81, Duncan, OK 73533

| Walters 53                                     |           | * .       | Map data  |
|------------------------------------------------|-----------|-----------|-----------|
| POPULATION                                     | 1 MILE    | 5 MILES   | 10 MILES  |
| Total Population                               | 3,100     | 28,571    | 37,327    |
| Average age                                    | 44.8      | 39.4      | 39.6      |
| Average age (Male)                             | 41.7      | 37.2      | 37.4      |
| Average age (Female)                           | 47.7      | 41.6      | 41.5      |
| HOUSEHOLDS & INCOME                            | 1 MILE    | 5 MILES   | 10 MILES  |
| Total households                               | 1,325     | 11,770    | 14,944    |
| # of persons per HH                            | 2.3       | 2.4       | 2.5       |
| Average HH income                              | \$72,296  | \$55,912  | \$56,670  |
| Average house value                            | \$124,873 | \$118,979 | \$118,588 |
| * Demographic data derived from 2010 US Census |           |           |           |
| TRAFFIC COUNT-ODOT                             |           |           |           |
| US Highway 81                                  | r         | north     |           |
| US Highway 81                                  | south     |           | 21,700    |
|                                                |           |           | 07272021  |
|                                                |           |           |           |