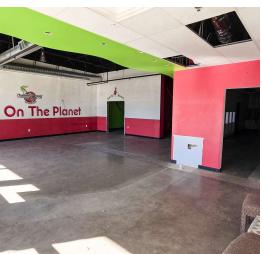

#### PROPERTY DESCRIPTION

Duncan Town Square is located adjacent to the Wal-Mart Super Center on the highly traveled main retail corridor - US Highway 81 in Duncan, Oklahoma. This well manicured Center is home to national and regional tenants.

The Main Center is 100% occupied.

Two spaces in the strip center adjacent to Highway 81 are available with frontage facing W. Morris Lane with easy access and excellent co-tenancy.