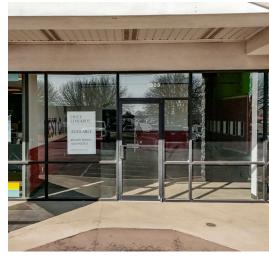

The Main Center is 100% occupied.

Two spaces in the strip center adjacent to Highway 81 are available with frontage facing W. Morris Lane with easy access and excellent co-tenancy.