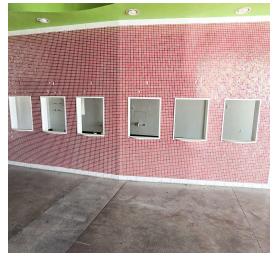

The Main Center is 100% occupied.

Two spaces in the strip center adjacent to Highway 81 are available with frontage facing W. Morris Lane with easy access and excellent co-tenancy.