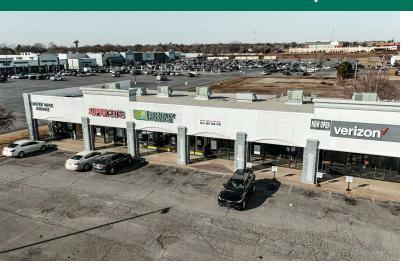

The Main Center is 100% occupied.

Two spaces in the strip center adjacent to Highway 81 are available with frontage facing W. Morris Lane with easy access and excellent co-tenancy.