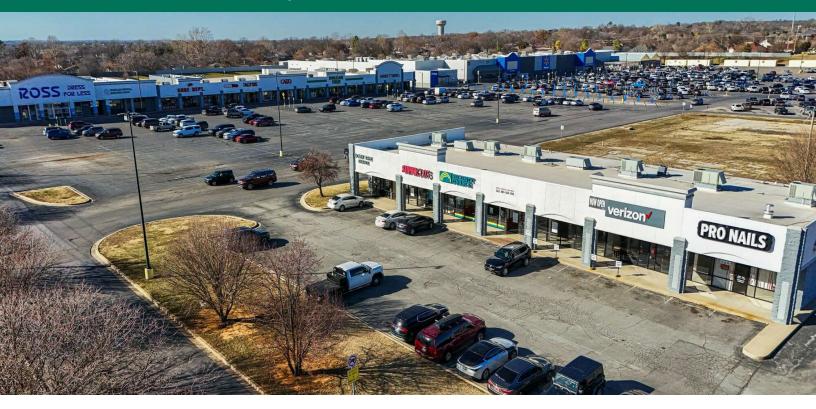

#### PROPERTY DESCRIPTION

Duncan Town Square is located adjacent to the Wal-Mart Super Center on the highly traveled main retail corridor - US Highway 81 in Duncan, Oklahoma. This well manicured Center is home to national and regional tenants.

The Main Center is 100% occupied.

Two spaces in the strip center adjacent to Highway 81 are available with frontage facing W. Morris Lane with easy access and excellent co-tenancy.