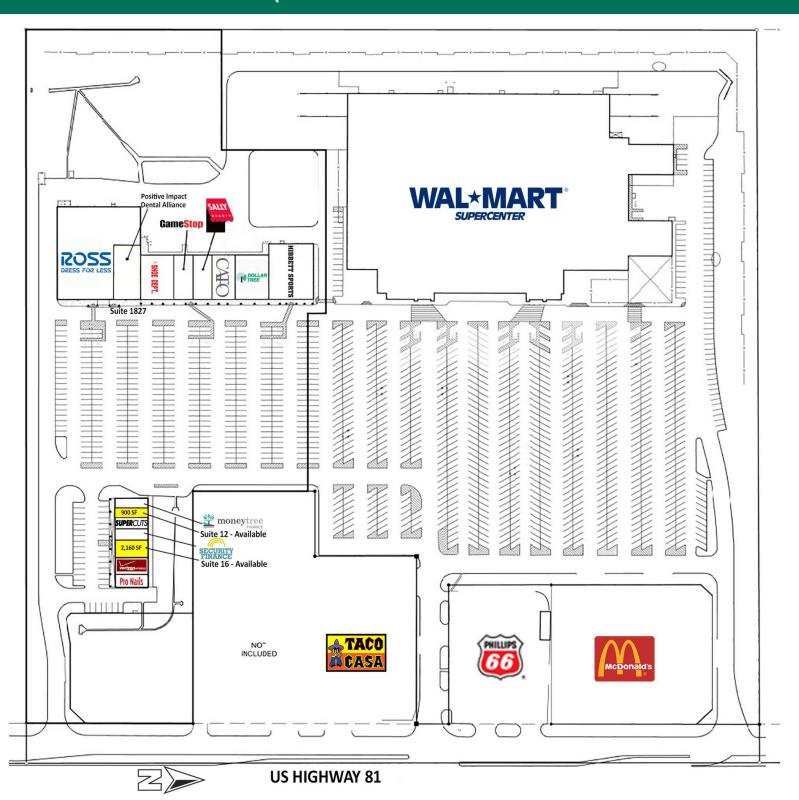

The Main Center is 100% occupied.

Two spaces in the strip center adjacent to Highway 81 are available with frontage facing W. Morris Lane with easy access and excellent co-tenancy.

#### **OFFERING SUMMARY**

| Lease Rate          |                  | Negotiable              |
|---------------------|------------------|-------------------------|
|                     |                  |                         |
| Number of           | Units:           | 15                      |
|                     |                  |                         |
| Available SF        | <b>=</b> :       | 900 - 2,160 SF          |
|                     |                  |                         |
|                     |                  |                         |
| <b>Building Siz</b> | e:               | 61,329 SF               |
| Building Siz        | e:               | 61,329 SF               |
| Building Siz        | e:<br>LEASE RATE | 61,329 SF<br>SPACE SIZE |
|                     |                  | <u> </u>                |
| SPACE               | LEASE RATE       | SPACE SIZE              |