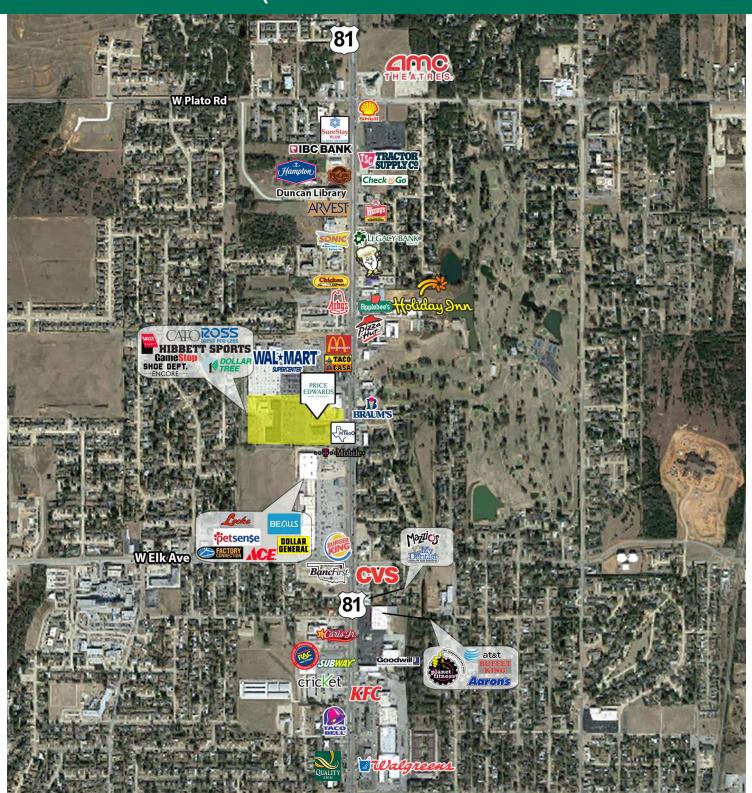

#### PROPERTY DESCRIPTION

Duncan Town Square is located adjacent to the Wal-Mart Super Center on the highly traveled main retail corridor - US Highway 81 in Duncan, Oklahoma. This well manicured Center is home to national and regional tenants.

#### **TRAFFIC COUNTS**

| U.S. Highway 81 | north/south | 24,200 VPD |
|-----------------|-------------|------------|
|-----------------|-------------|------------|