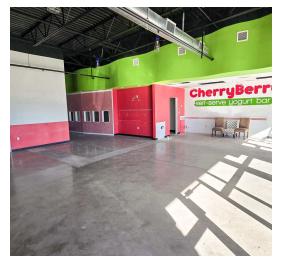

#### PROPERTY DESCRIPTION

Duncan Town Square is located adjacent to the Wal-Mart Super Center on the highly traveled main retail corridor - US Highway 81 in Duncan, Oklahoma. This well manicured Center is home to national and regional tenants.

The Main Center is 100% occupied.

Two spaces in the strip center adjacent to Highway 81 are available with frontage facing W. Morris Lane with easy access and excellent co-tenancy.