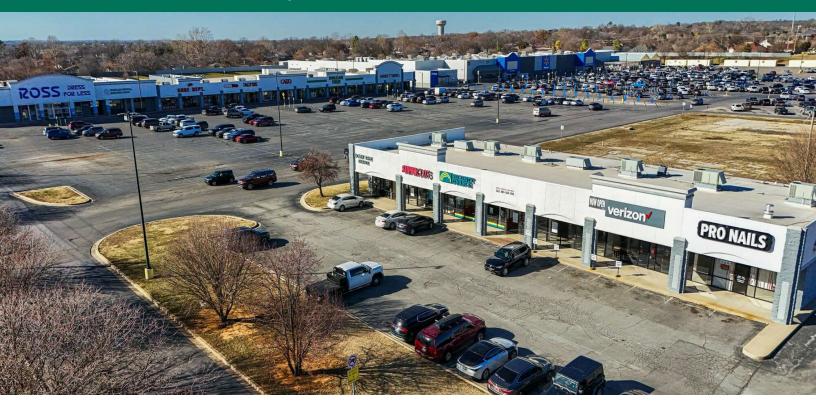

### DUNCAN TOWN SQUARE

1803 N HIGHWAY 81, DUNCAN, OK 73533

#### PROPERTY DESCRIPTION

Duncan Town Square is located adjacent to the Wal-Mart Super Center on the highly traveled main retail corridor - US Highway 81 in Duncan, Oklahoma. This well manicured Center is home to national and regional tenants.

The Main Center is 100% occupied.

Two spaces located in the outparcel are available with frontage facing Elk Ave with easy access and excellent cotenancy.