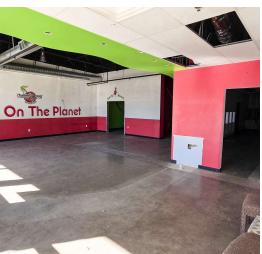

#### PROPERTY DESCRIPTION

Duncan Town Square is located adjacent to the Wal-Mart Super Center on the highly traveled main retail corridor - US Highway 81 in Duncan, Oklahoma. This well manicured Center is home to national and regional tenants.

The Main Center is 100% occupied.

Two spaces located in the outparcel are available with frontage facing Elk Ave with easy access and excellent cotenancy.