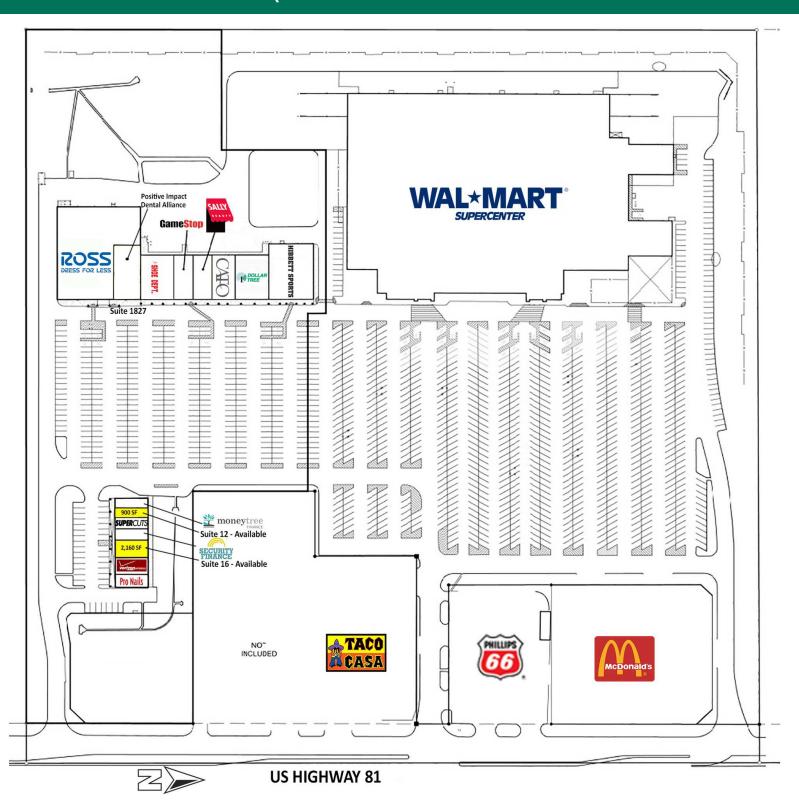

The Main Center is 100% occupied.

Two spaces located in the outparcel are available with frontage facing Elk Ave with easy access and excellent cotenancy.

#### **OFFERING SUMMARY**

| Lease Rate    |            | Negotiable     |
|---------------|------------|----------------|
|               |            |                |
| Number of U   | Jnits:     | 15             |
|               |            |                |
| Available SF  | :          | 900 - 2,160 SF |
|               |            |                |
| Building Size | <b>:</b> : | 61,329 SF      |
|               |            |                |
| SPACE         | LEASE RATE | SPACE SIZE     |
| Suite 12      | Negotiable | 900 SF         |
| Suite 16      | Negotiable | 2,160 SF       |
|               |            |                |