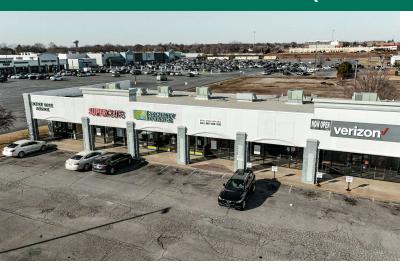

The Main Center is 100% occupied.

Two spaces located in the outparcel are available with frontage facing Elk Ave with easy access and excellent cotenancy.

#### **OFFERING SUMMARY**

| Lease Rate    |            | Negotiable     |
|---------------|------------|----------------|
|               |            |                |
| Number of U   | Jnits:     | 15             |
|               |            |                |
| Available SF  | :          | 900 - 2,160 SF |
|               |            |                |
| Building Size | <b>:</b> : | 61,329 SF      |
|               |            |                |
| SPACE         | LEASE RATE | SPACE SIZE     |
| Suite 12      | Negotiable | 900 SF         |
| Suite 16      | Negotiable | 2,160 SF       |
|               |            |                |