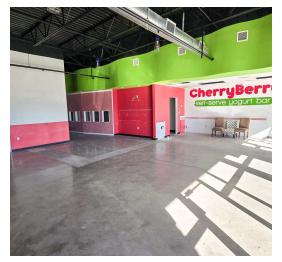

#### PROPERTY DESCRIPTION

Duncan Town Square is located adjacent to the Wal-Mart Super Center on the highly traveled main retail corridor - US Highway 81 in Duncan, Oklahoma. This well manicured Center is home to national and regional tenants.

The Main Center is 100% occupied.

Two spaces located in the outparcel are available with frontage facing Elk Ave with easy access and excellent cotenancy.