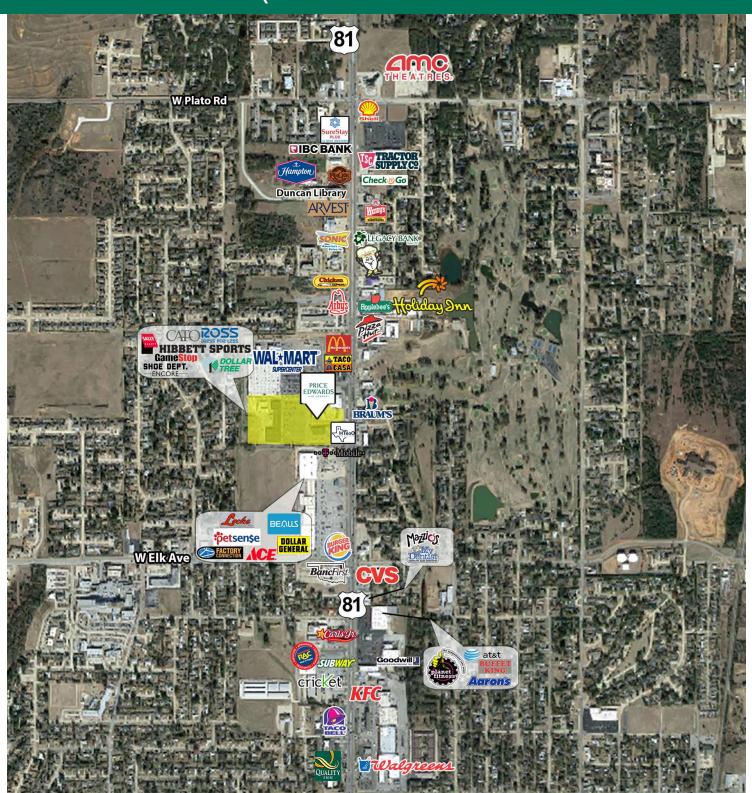

#### PROPERTY DESCRIPTION

Duncan Town Square is located adjacent to the Wal-Mart Super Center on the highly traveled main retail corridor - US Highway 81 in Duncan, Oklahoma. This well manicured Center is home to national and regional tenants.

The Main Center is 100% occupied.

Two spaces located in the outparcel are available with frontage facing Elk Ave with easy access and excellent cotenancy.

#### **TRAFFIC COUNTS**

| U.S. Highway 81 | north/south | 24,200 VPD |
|-----------------|-------------|------------|
|-----------------|-------------|------------|