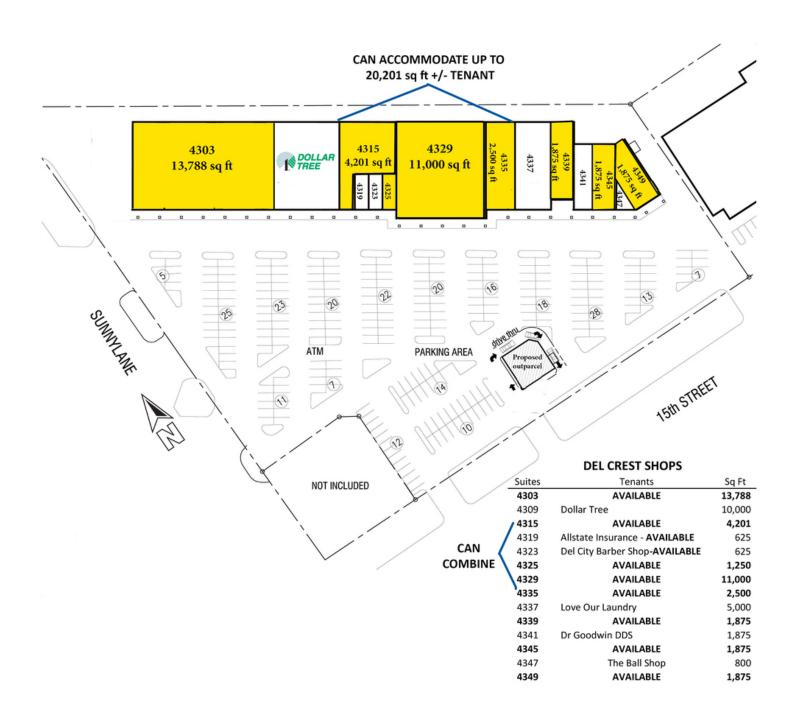

#### **OFFERING SUMMARY**

1,250 - 20,201 SF Available SF:

Lease Rate: Negotiable

Building Size: 59.000

Dollar Tree provides excellent foot traffic for the entire center.

### **PROPERTY HIGHLIGHTS**

- Pylon signage is available
- Ample parking & visibilty
- Anchor Grocery Suit Fixtures, Furniture & Equipment are in place

121119

OKC Metro/ Del City