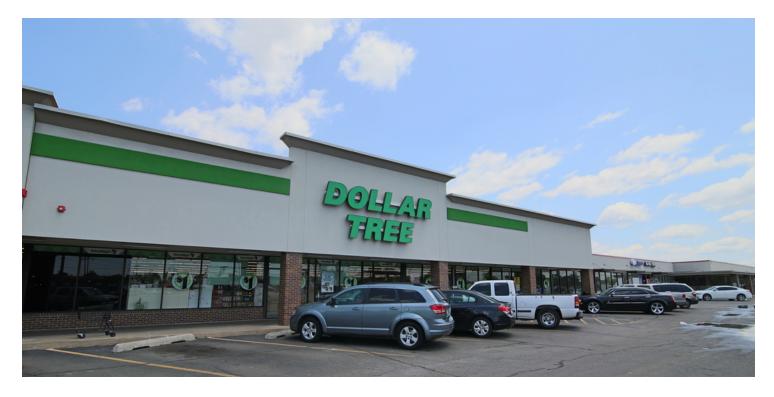

### **PROPERTY OVERVIEW**

Del Crest Shops has been remodeled and re-tenanted in order to better serve the shoppers of Del City. It is well-located, clean property at the intersection of SE 15th & Sunnylane Road having very easy access to the traffic of I-40 which is less than 1 mile north of the site.

Dollar Tree provides excellent foot traffic for the entire center.

### **PROPERTY HIGHLIGHTS**

- Pylon signage is available
- Ample parking & visibilty
- Anchor Grocery Suit Fixtures, Furniture & Equipment are in place

121119

OKC Metro/ Del City