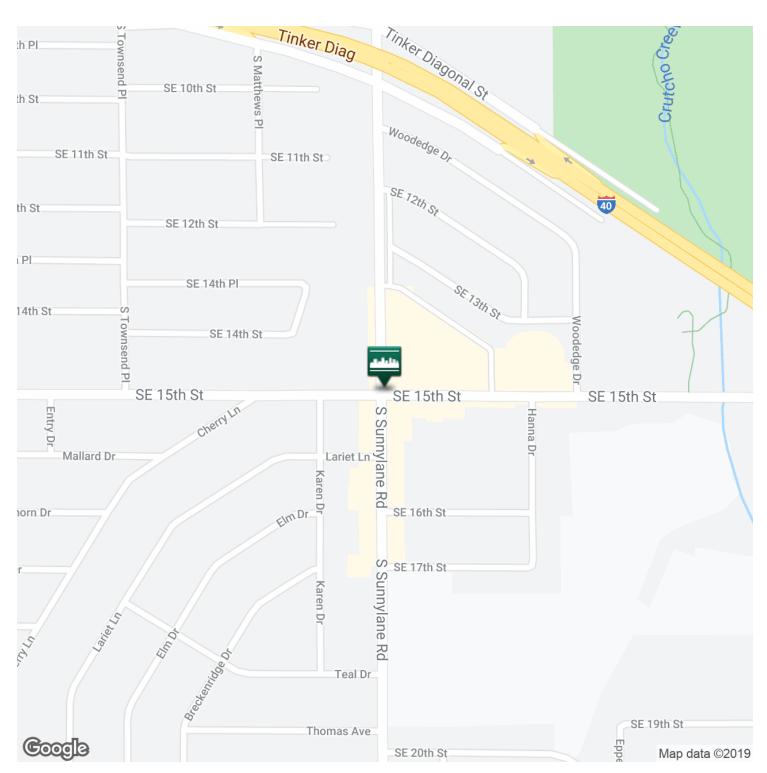

### **PROPERTY OVERVIEW**

Del Crest Shops has been remodeled and re-tenanted in order to better serve the shoppers of Del City. It is well-located, clean property at the intersection of SE 15th & Sunnylane Road having very easy access to the traffic of I-40 which is less than 1 mile north of the site.

### TRAFFIC COUNTS

| SE 15th     | east        | 19,357 |
|-------------|-------------|--------|
| SE 15th     | west        | 7,440  |
| S Sunnylane | north/south | 15,032 |