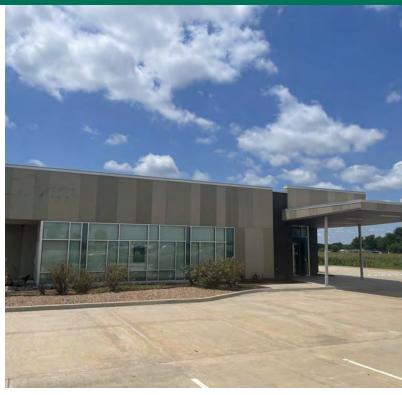

#### PROPERTY DESCRIPTION

Former DaVita Dialysis building is available for lease in Pauls Valley.

Building was originally built for DaVita in 2016 and is in excellent condition. It could be utilized for any number of medical or healthcare uses. The Tenant will be responsible for maintaining the property and pay utility charges.

Located on the main retail corridor Grant Ave (Highway 19) entering Pauls Valley.