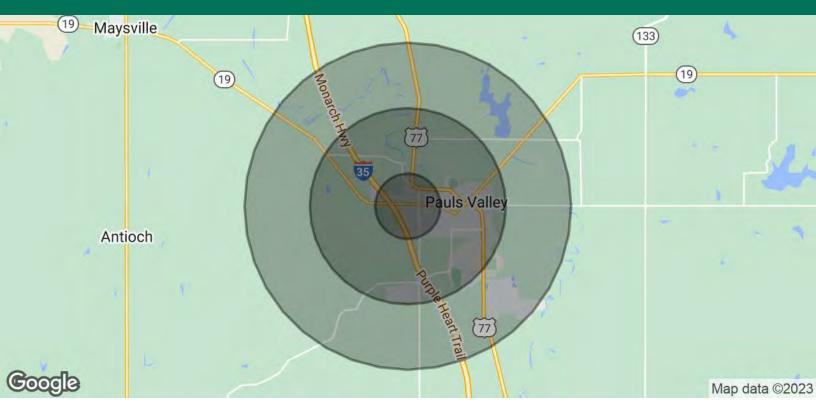

### FORMER DAVITA BUILDING 2410 WEST GRANT AVE, PAULS VALLEY, OK 73075

| POPULATION           | 1 MILE | 3 MILES | 5 MILES |
|----------------------|--------|---------|---------|
| Total Population     | 723    | 4,782   | 7,724   |
| Average Age          | 46.6   | 43.3    | 40.8    |
| Average Age (Male)   | 45.3   | 43.1    | 40.8    |
| Average Age (Female) | 47.7   | 43.0    | 40.6    |
| HOUSEHOLDS & INCOME  | 1 MILE | 3 MILES | 5 MILES |

| HOUSEHOLDS & INCOME | 1 MILE   | 3 MILES  | 5 MILES  |
|---------------------|----------|----------|----------|
| Total Households    | 372      | 2,497    | 3,803    |
| # of Persons per HH | 1.9      | 1.9      | 2.0      |
| Average HH Income   | \$45,527 | \$41,038 | \$43,556 |
| Average House Value | \$90,398 | \$90,413 | \$98,965 |

<sup>\*</sup> Demographic data derived from 2020 ACS - US Census

07112023