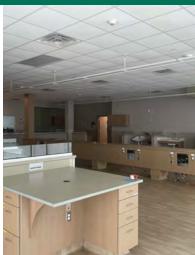

#### PROPERTY DESCRIPTION

Former DaVita Dialysis building is available for lease in Pauls Valley.

Building was originally built for DaVita in 2016 and is in excellent condition. It could be utilized for any number of medical or healthcare uses. The Tenant will be responsible for maintaining the property and pay utility charges.