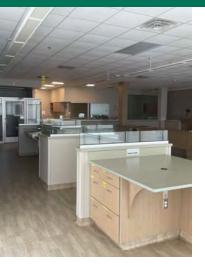

#### PROPERTY DESCRIPTION

Former DaVita Dialysis building is available for lease in Pauls Valley.

Building was originally built for DaVita in 2016 and is in excellent condition. It could be utilized for any number of medical or healthcare uses. The Tenant will be responsible for maintaining the property and pay utility charges.