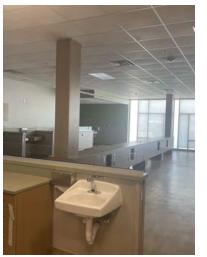

#### PROPERTY DESCRIPTION

Former DaVita Dialysis building is available for lease in Pauls Valley.

Building was originally built for DaVita in 2016 and is in excellent condition. It could be utilized for any number of medical or healthcare uses. The Tenant will be responsible for maintaining the property and pay utility charges.