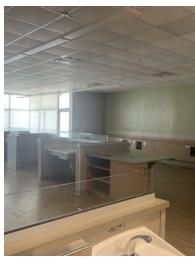

#### PROPERTY DESCRIPTION

Former DaVita Dialysis building is available for lease in Pauls Valley.

Building was originally built for DaVita in 2016 and is in excellent condition. It could be utilized for any number of medical or healthcare uses. The Tenant will be responsible for maintaining the property and pay utility charges.