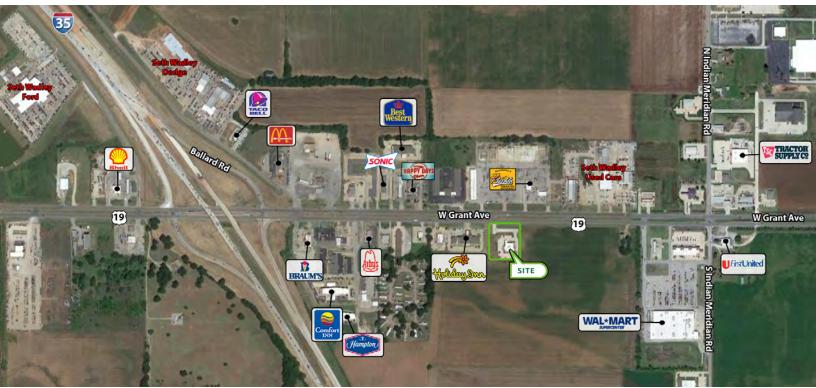

Located on the main retail corridor Grant Ave (Highway 19) entering Pauls Valley.