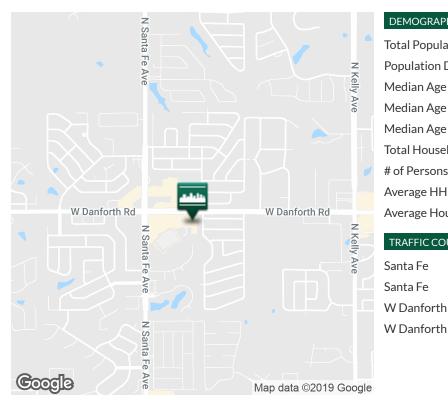

# DANFORTH PLAZA

2000 W. Danforth Rd, Edmond, OK 73003

| DEMOGRAPHICS (per 2010 Census; 5 Miles Radius) |       |           |
|------------------------------------------------|-------|-----------|
| Total Population                               |       | 121,710   |
| Population Density                             |       | 121,710   |
| Median Age                                     |       | 33.4      |
| Median Age (Male)                              |       | 32.3      |
| Median Age (Female)                            |       | 34.3      |
| Total Households                               |       | 46,257    |
| # of Persons Per HH                            |       | 2.6       |
| Average HH Income                              |       | \$90,890  |
| Average House Value                            |       | \$229,687 |
| TRAFFIC COUNTS (per ACOG)                      |       |           |
| Santa Fe                                       | north | 13,396    |
| Santa Fe                                       | south | 21,922    |

east

west

### GEORGE WILLIAMS, CCIM

Retail Investment Specialist gwilliams@priceedwards.com 405.239.1270 210 Park Ave, Suite 700, Oklahoma City, OK 73102 priceedwards.com 20,259

14,324