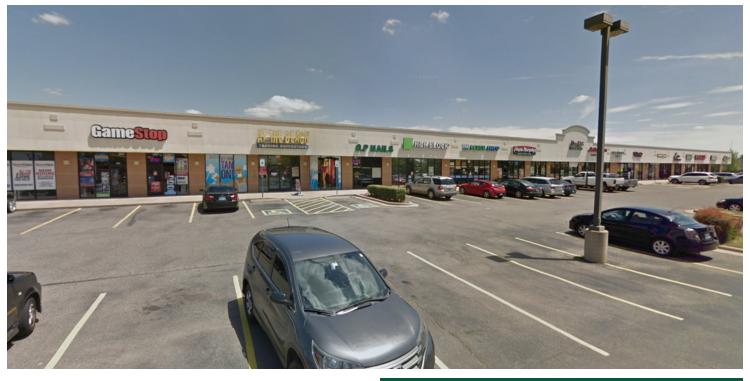

## DANFORTH PLAZA

2000 W. Danforth Rd, Edmond, OK 73003

#### PROPERTY OVERVIEW

Neighborhood retail center just east of N Santa Fe, adjacent to Walmart, on W. Danforth has banking, fast food, and other retail in the immediate area.

Located in the heart of one of the fastest growing parts of Edmond. Danforth Plaza offer ease of access and great exposure.

Neighbors include: Wal-Mart SuperCenter, Kohl's, LA Fitness, The Meat House, Dollar Tree, CVS, 7-Eleven, At The Beach, Legacy Cleaners and multiple other retailers.

- > Wal-Mart shadow anchored center
- > Strong Edmond Market
- > Strong traffic counts