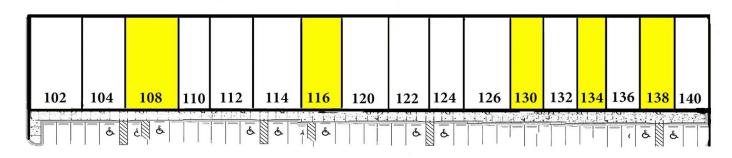

#### OFFERING SUMMARY

Lease Rate:

| Available SF:         |                                | 1,400 - 1,800 SF                |
|-----------------------|--------------------------------|---------------------------------|
| Lot Size:             |                                | 4.24 Acres                      |
| <b>Building Size:</b> |                                | 29,962 SF                       |
| Zoning:               |                                | Neighborhood Commercial<br>(D2) |
| Cross Streets:        |                                | Danforth & Santa Fe             |
|                       |                                |                                 |
| SPACES                | LEASE RATE                     | SPACE SIZE                      |
| Suite 108             |                                |                                 |
| Juito 100             | \$13.00 SF/yr                  | 1,500 SF                        |
| Suite 116             | \$13.00 SF/yr<br>\$13.00 SF/yr | 1,500 SF<br>1,800 SF            |
|                       | ,                              | ,                               |
| Suite 116             | \$13.00 SF/yr                  | 1,800 SF                        |
| Suite 116 Suite 130   | \$13.00 SF/yr<br>\$13.00 SF/yr | 1,800 SF<br>1,400 SF            |