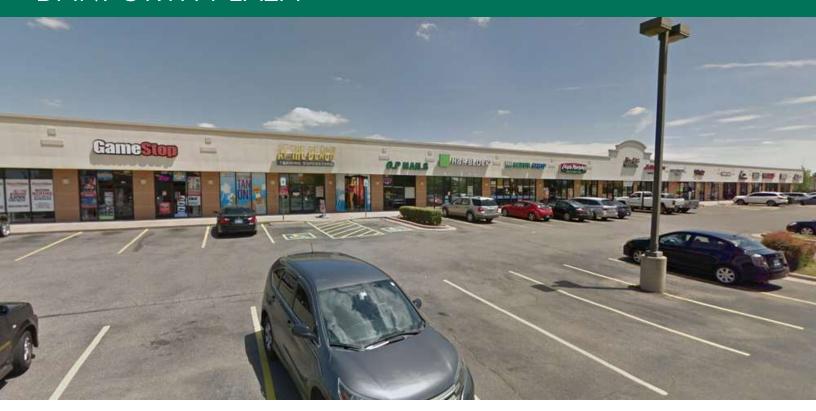

#### PROPERTY DESCRIPTION

Neighborhood retail center just east of N Santa Fe, adjacent to Walmart, on W. Danforth has banking, fast food, and other retail in the immediate area.

Located in the heart of one of the fastest growing parts of Edmond. Danforth Plaza offer ease of access and great exposure.

Neighbors include: Wal-Mart SuperCenter, Kohl's, LA Fitness, The Meat House, Dollar Tree, CVS, 7-Eleven, Payless ShoeSource, At The Beach, Legacy Cleaners and multiple other retailers.

Walmart Shadow Anchored Center Strong Edmond Market Strong traffic counts

#### PROPERTY HIGHLIGHTS

- Walmart shadow anchored center
- Strong Edmond Market
- Strong traffic counts