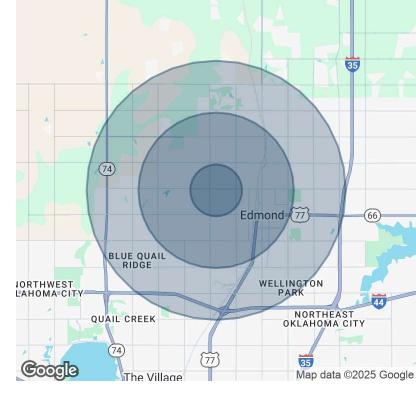

## DANFORTH PLAZA

2000 W. DANFORTH RD, EDMOND, OK 73003

Danforth Rd

| POPULATION           | 1 MILE | 3 MILES | 5 MILES |
|----------------------|--------|---------|---------|
| Total Population     | 8,469  | 56,373  | 121,710 |
| Average Age          | 34.0   | 32.9    | 33.4    |
| Average Age (Male)   | 33.2   | 32.0    | 32.3    |
| Average Age (Female) | 34.8   | 33.7    | 34.3    |
|                      |        |         |         |

| HOUSEHOLDS & INCOME | 1 MILE    | 3 MILES   | 5 MILES   |
|---------------------|-----------|-----------|-----------|
| Total Households    | 3,212     | 21,427    | 46,257    |
| # of Persons per HH | 2.6       | 2.6       | 2.6       |
| Average HH Income   | \$74,087  | \$81,197  | \$90,890  |
| Average House Value | \$173,581 | \$212,300 | \$229,687 |

<sup>\*</sup> Demographic data derived from 2020 ACS - US Census 01062025