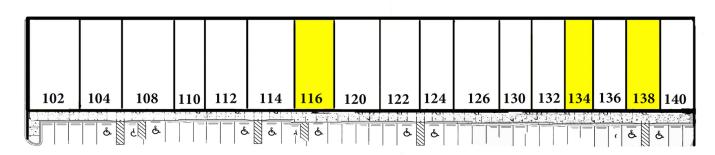

#### **OFFERING SUMMARY**

| Lease Rate:           |               | \$13.00 SF/yr (NNN)             |  |
|-----------------------|---------------|---------------------------------|--|
| Available SF:         |               | 1,400 - 1,800 SF                |  |
| Lot Size:             |               | 4.24 Acres                      |  |
| <b>Building Size:</b> |               | 29,962 SF                       |  |
| Zoning:               |               | Neighborhood Commercial<br>(D2) |  |
| Cross Streets:        |               | Danforth & Santa Fe             |  |
| Market  Submarket:    |               | OKC Metro   Edmond              |  |
| SPACES                | LEASE RATE    | SPACE SIZE                      |  |
| Suite 116             | \$13.00 SF/yr | 1,800 SF                        |  |
| Suite 134             | \$13.00 SF/yr | 1,400 SF                        |  |
| Suite 138             | \$13.00 SF/yr | 1,700 SF                        |  |
|                       |               |                                 |  |