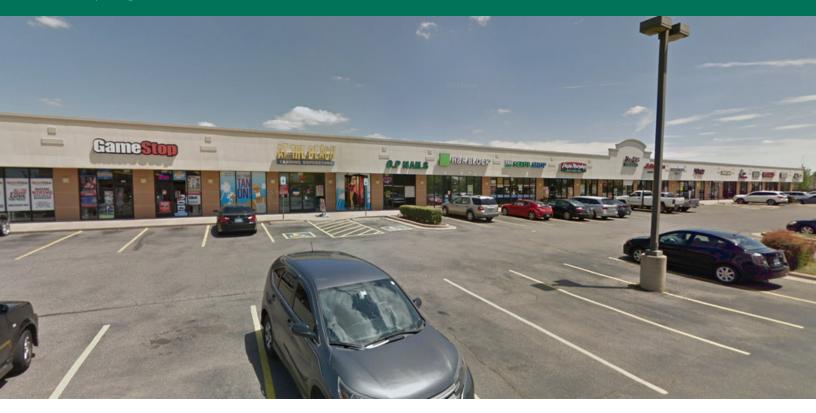

#### PROPERTY DESCRIPTION

Neighborhood retail center just east of N Santa Fe, adjacent to Walmart, on W. Danforth has banking, fast food, and other retail in the immediate area.

Located in the heart of one of the fastest growing parts of Edmond. Danforth Plaza offer ease of access and great exposure.

Neighbors include: Wal-Mart SuperCenter, Kohl's, LA Fitness, The Meat House, Dollar Tree, CVS, 7-Eleven, Payless ShoeSource, At The Beach, Legacy Cleaners and multiple other retailers.

Walmart Shadow Anchored Center Strong Edmond Market Strong traffic counts

#### PROPERTY HIGHLIGHTS

- Walmart shadow anchored center
- Strong Edmond Market
- Strong traffic counts