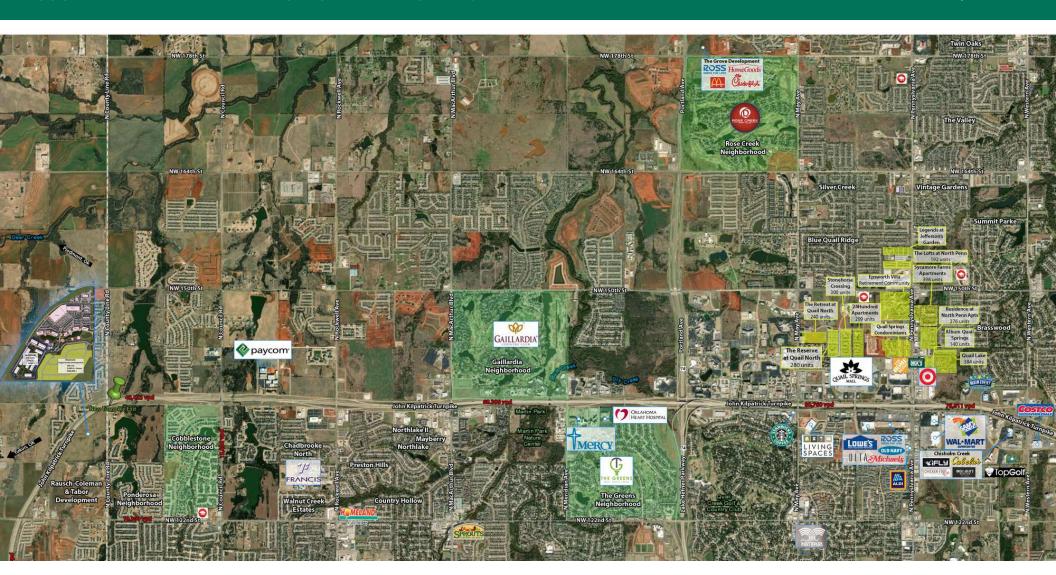

#### LOCATION DESCRIPTION

Introducing a premier retail power center development at the intersection of Countyline Road and the Kilpatrick Turnpike in Oklahoma City, offering over 100,000 square feet of prime retail space for anchor stores and small shops. Located in a rapidly expanding area with explosive housing growth and an untapped retail market, this development is perfectly positioned to meet the demands of a thriving community.

Within a 10-minute drive, there are 40,000 households, boasting a median income of \$104,041, creating a highly attractive customer base for retailers. Additionally, the completion of a new exit on the Kilpatrick Turnpike and Countyline Road in 2025 will provide increased accessibility and convenience for both customers and businesses. This retail power center is an unparalleled opportunity to establish a presence in one of Oklahoma City's most dynamic and fast-growing areas.