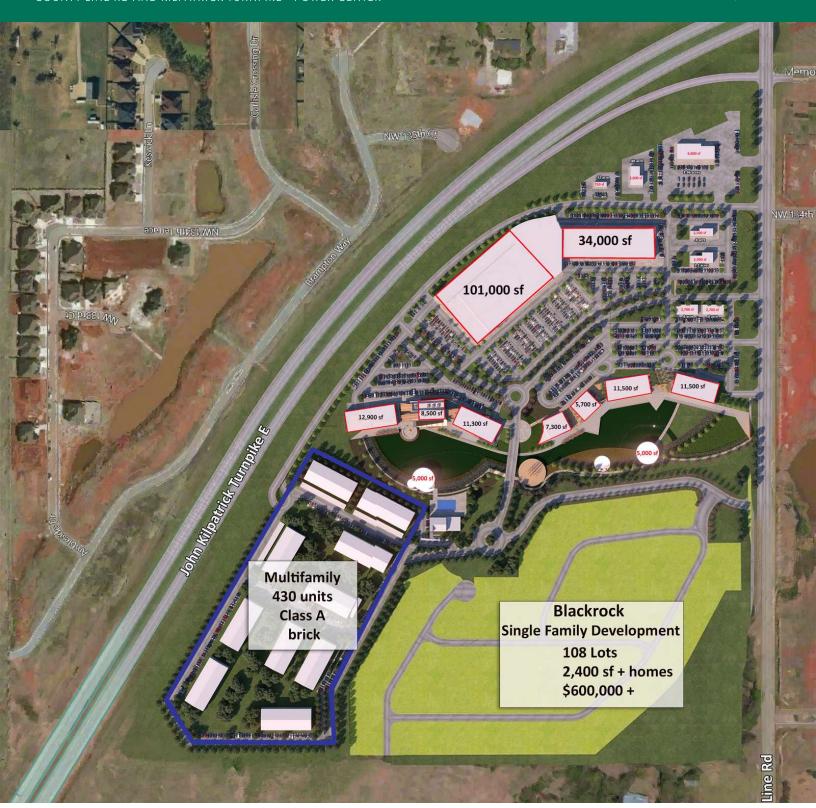

#### PROPERTY DESCRIPTION

Over 100,000 SF of anchor and small shop retail available

Explosive housing growth

Untapped retail market

40,000 households with a 10 min drive

Median household income of \$104,041

#### LOCATION DESCRIPTION

Introducing a premier retail power center development at the intersection of Countyline Road and the Kilpatrick Turnpike in Oklahoma City, offering over 100,000 square feet of prime retail space for anchor stores and small shops. Located in a rapidly expanding area with explosive housing growth and an untapped retail market, this development is perfectly positioned to meet the demands of a thriving community.

Within a 10-minute drive, there are 40,000 households, boasting a median income of \$104,041, creating a highly attractive customer base for retailers. Additionally, the completion of a new exit on the Kilpatrick Turnpike and Countyline Road in 2025 will provide increased accessibility and convenience for both customers and businesses. This retail power center is an unparalleled opportunity to establish a presence in one of Oklahoma City's most dynamic and fast-growing areas.