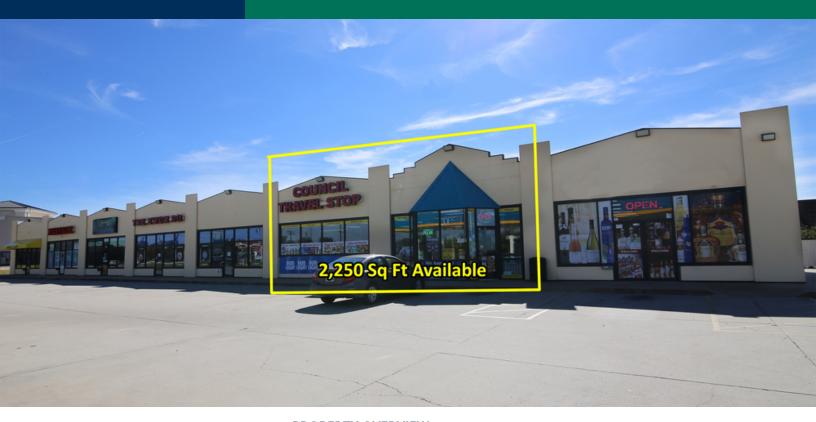

## **PROPERTY OVERVIEW**

One space available in this highly visible strip center. Council Road Plaza is well maintained offering reasonable lease rates.

Suite 8288 - Former Convenience Store – Negotiable rate - Equipment is still in place and can be used as part of the Lease or Landlord is will to sell the equipment.

Pumps are closed.

3821

| SPACES | LEASE RATE | SPACE SIZE |
|--------|------------|------------|
| 8288   | Negotiable | 2,250 SF   |

ROSHA WOOD 405.239.1219 rwood@priceedwards.com priceedwards.com