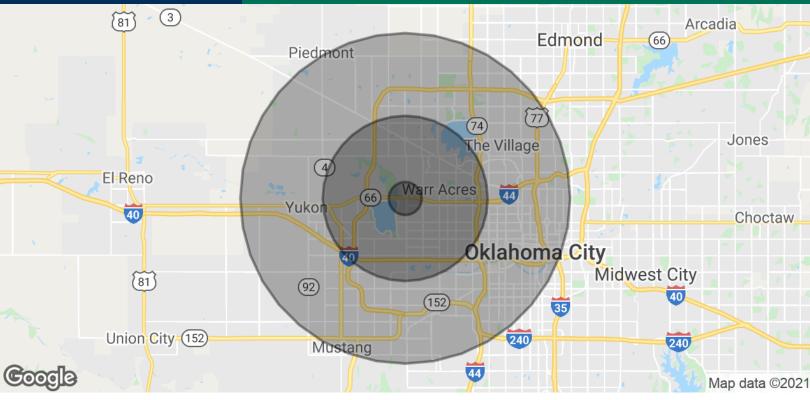

# Council Road Plaza

8278 NW 39th Expressway, Bethany, OK 73008

| POPULATION           | 1 MILE | 5 MILES | 10 MILES |
|----------------------|--------|---------|----------|
| Total Population     | 4,062  | 161,242 | 474,993  |
| Average age          | 47.8   | 36.1    | 35.3     |
| Average age (Male)   | 46.8   | 35.3    | 34.3     |
| Average age (Female) | 51.0   | 37.3    | 36.4     |

| HOUSEHOLDS & INCOME | 1 MILE   | 5 MILES  | 10 MILES |
|---------------------|----------|----------|----------|
| Total households    | 1,707    | 64,716   | 192,839  |
| # of persons per HH | 2.4      | 2.5      | 2.5      |
| Average HH income   | \$57,742 | \$56,270 | \$62,233 |

### **TRAFFIC COUNTS**

| Council Rd    | north | south | 20,000   18,930 |
|---------------|-------|-------|-----------------|
| NW 39th Expwy | east  |       | 17,400          |
| NW 39th Expwy | west  |       | 18,902          |