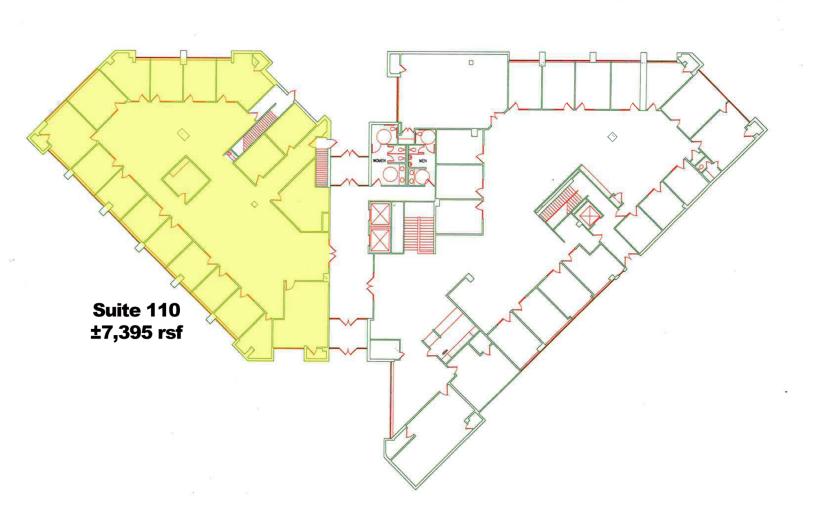

## **OFFERING SUMMARY**

Available SF:

Suite 110: ±7,395 RSF

Lease Rate:

\$18.50 SF/yr with \$0.50 annual increases Full Service Lease

#### **PROPERTY HIGHLIGHTS**

- 15 private offices
- · Open office area
- File room
- Break area
- Reception area
- Restrooms in common with other tenants

TOM FIELDS 405.239.1205 tfields@priceedwards.com priceedwards.com CRAIG TUCKER 405.239.1202 ctucker@priceedwards.com priceedwards.com