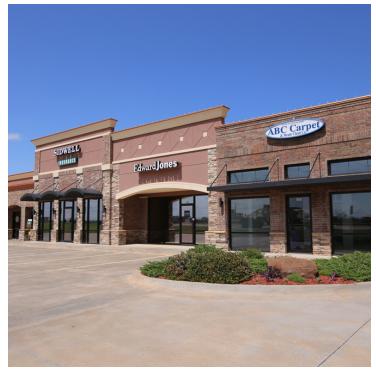

#### **PROPERTY OVERVIEW**

Available SF: (Can divide) 2,894 SF

Colony Pointe Plaza is located just east of Piedmont Road on Northwest Expressway. This quality constructed Center is located in a high growth area, offering convenience and quality to the surrounding area.

Lease Rate: \$14.00 SF/yr (NNN)

There is only one space available. It is ideally located in the middle of the Plaza and in a strong end-cap location. This space can be divided for the right tenant.

Lot Size: 2.69 Acres