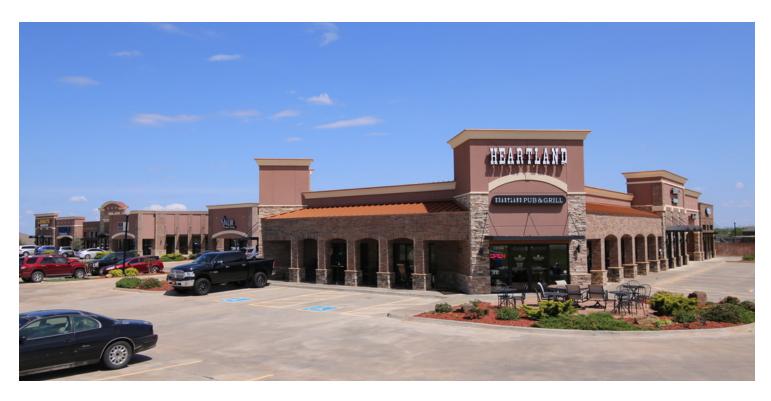

#### **PROPERTY OVERVIEW**

Available SF: (Can divide) 2,894 SF

Colony Pointe Plaza is located just east of Piedmont Road on Northwest Expressway. This quality constructed Center is located in a high growth area, offering convenience and quality to the surrounding area.

Lease Rate: \$14.00 SF/yr (NNN)

There is only one space available. It is ideally located in the middle of the Plaza and in a strong end-cap location. This space can be divided for the right tenant.

Lot Size: 2.69 Acres