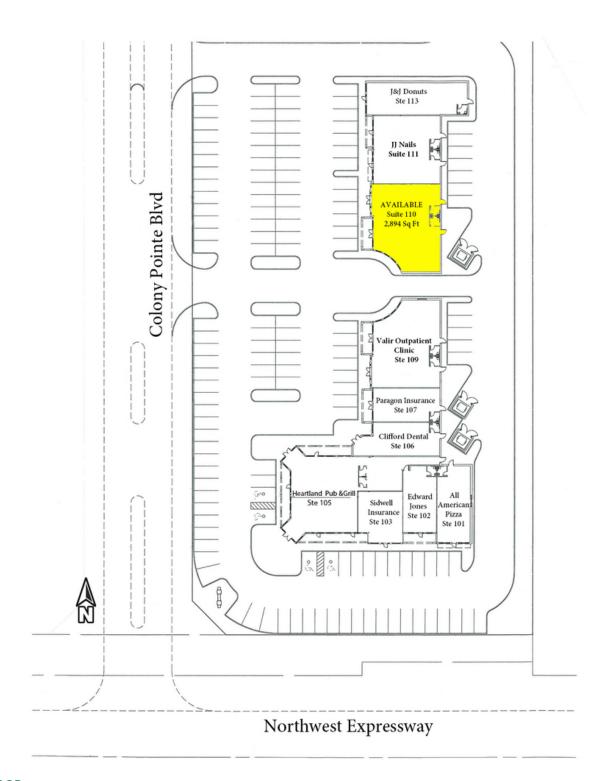

# SPACE LEASE RATE SIZE (SF) 13100 Colony Pointe Blvd, Suite 110 \$14.00 SF/yr 2,894 SF

090519

#### **ROSHA WOOD**

Retail Specialist rwood@priceedwards.com 405.843.7474 210 Park Ave, Suite 700, Oklahoma City, OK 73102 priceedwards.com **AVAILABLE SPACES** 