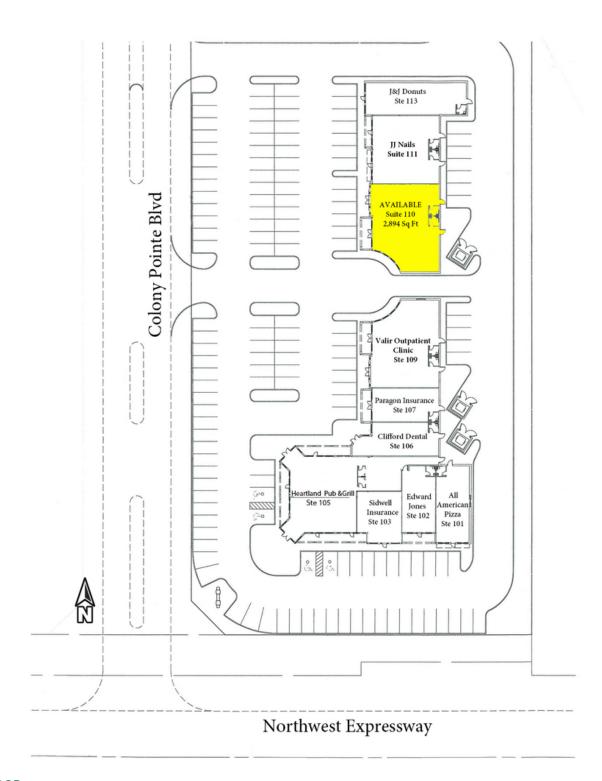

# **PROPERTY OVERVIEW**

Available SF: 2.894 SF

Colony Pointe Plaza is located just east of Piedmont Road on Northwest Expressway. This quality constructed Center is located in a high growth area, offering convenience and quality to the surrounding area.

Lease Rate: Negotiable

There is only one space available. It is ideally located in the middle of the Plaza and in a strong end-cap location.

Lot Size: 2.69 Acres

Building Size: 20,124

Zoning: Commercial

Market: Oklahoma City Metro

# **AVAILABLE SPACES**

| SPACE                              | LEASE RATE | SIZE (SF) |
|------------------------------------|------------|-----------|
| 13100 Colony Pointe Blyd Suite 110 | Negotiable | 2 894 SF  |