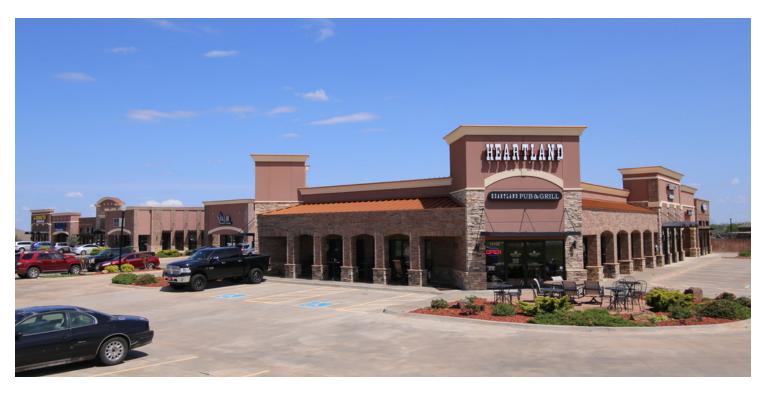

# **PROPERTY OVERVIEW**

Available SF: 2.894 SF

Colony Pointe Plaza is located just east of Piedmont Road on Northwest Expressway. This quality constructed Center is located in a high growth area, offering convenience and quality to the surrounding area.

Lease Rate: Negotiable

There is only one space available. It is ideally located in the middle of the Plaza and in a strong end-cap location.

Lot Size: 2.69 Acres

Building Size: 20,124

Zoning: Commercial

Market: Oklahoma City Metro