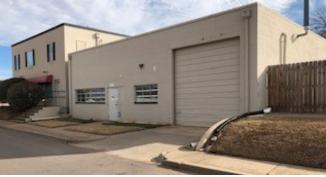

## CLASSEN WEST - BUILDING 5228 | FOR LEASE

5228 Classen Circle, Oklahoma City, OK 73118

### OFFICE SPACE NOW AVAILABLE

Available SF:

Perfect location between Western Avenue District and Classen Curve with great Interstate 44 visibility.

Lease Rate: \$9.00 SF/yr (NNN) Reasonable rent, easy access to Western, Classen and

Building Size: 11,043 SF

Building Class: C

Year Built: 1947

Zoning: Commercial

Sub Market: North

Cross Streets: Classen Circle & NW 51st St

Interstate 44.

Near Penn Square Mall and many local shops.