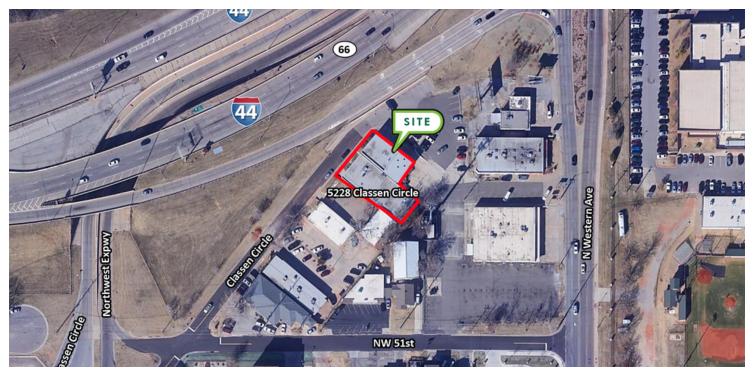

## CLASSEN WEST - BUILDING 5228 | FOR LEASE

5228 Classen Circle, Oklahoma City, OK 73118

### OFFICE SPACE NOW AVAILABLE

Available SF:

Perfect location between Western Avenue District and Classen Curve with great Interstate 44 visibility.

Lease Rate: \$9.00 SF/yr (NNN) Reasonable rent, easy access to Western, Classen and

Building Size: 11,043 SF

Building Class: C

Year Built: 1947

Zoning: Commercial

Sub Market: North

Cross Streets: Classen Circle & NW 51st St

Interstate 44.

Near Penn Square Mall and many local shops.