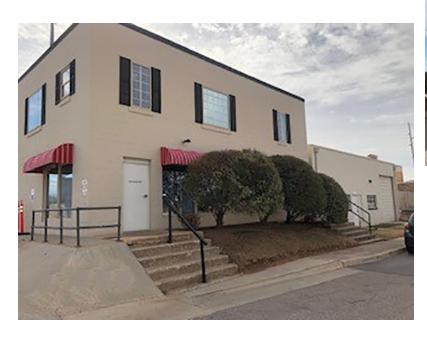

## CLASSEN WEST - BUILDING 5228 | FOR LEASE

5228 Classen Circle, Oklahoma City, OK 73118

### OFFICE SPACE NOW AVAILABLE

Available SF:

Perfect location between Western Avenue District and Classen Curve with great Interstate 44 visibility.

Lease Rate: \$9.00 SF/yr (NNN) Reasonable rent, easy access to Western, Classen and

Building Size: 11,043 SF

Building Class: C

Year Built: 1947

Zoning: Commercial

Sub Market: North

Cross Streets: Classen Circle & NW 51st St

Interstate 44.

Near Penn Square Mall and many local shops.