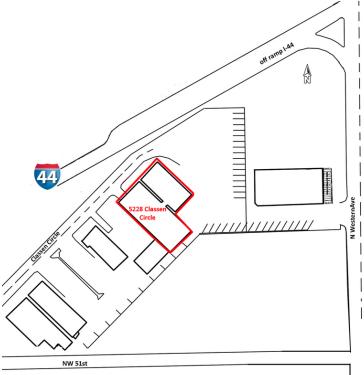

## CLASSEN WEST - BUILDING 5228 | FOR LEASE

5228 Classen Circle, Oklahoma City, OK 73118

### OFFICE SPACE NOW AVAILABLE

Available SF:

Perfect location between Western Avenue District and Classen Curve with great Interstate 44 visibility.

Lease Rate: \$9.00 SF/yr (NNN) Reasonable rent, easy access to Western, Classen and

Building Size: 11,043 SF

Building Class: C

Year Built: 1947

Zoning: Commercial

Sub Market: North

Cross Streets: Classen Circle & NW 51st St

Interstate 44.

Near Penn Square Mall and many local shops.