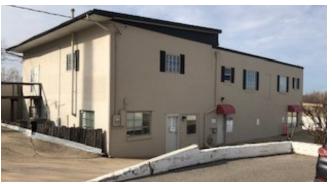

## CLASSEN WEST - BUILDING 5228 | FOR LEASE

5228 Classen Circle, Oklahoma City, OK 73118

### OFFICE SPACE NOW AVAILABLE

Available SF:

Perfect location between Western Avenue District and Classen Curve with great Interstate 44 visibility.

Lease Rate: \$9.00 SF/yr (NNN) Reasonable rent, easy access to Western, Classen and

Building Size: 11,043 SF

Building Class: C

Year Built: 1947

Zoning: Commercial

Sub Market: North

Cross Streets: Classen Circle & NW 51st St

Interstate 44.

Near Penn Square Mall and many local shops.