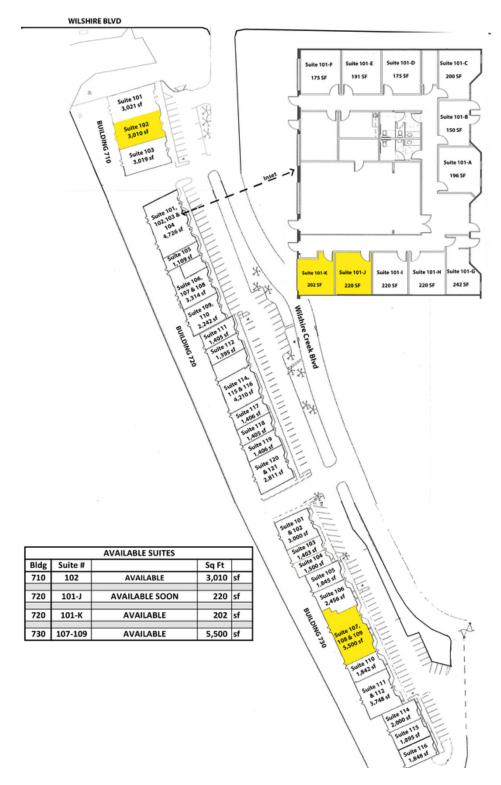

### SPECIAL PURPOSE SPACE

202 - 5.500 SF

Available SF:

Lease Rate: Neogitable

Lot Size: 6.9 Acres

**Building Size:** 3 Buildings - totaling - 62,249 SF

Year Built: 1986

Sub Market: Bldg 720 - Suite 101 - J - executive suite - 220 sf

Bldg 710 - Suite 102 - 3,010 sf

Bldg 720 - Suite 101 - K- executive suite - 202 sf

Bldg 730 - Suite 107-109 - 5,500 sf

111819