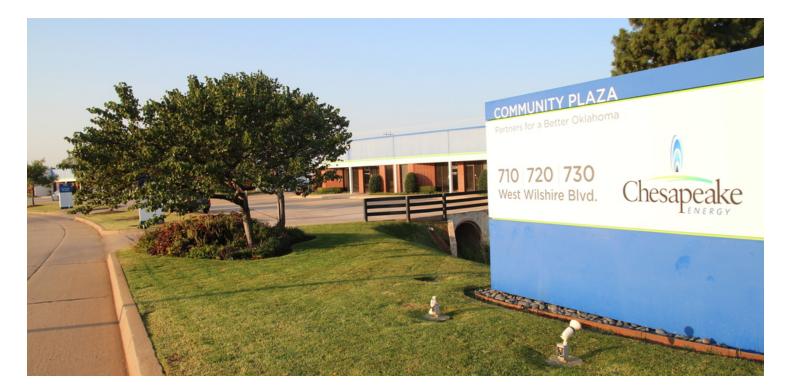

# 710, 720, 730 W Wilshire Blvd ,Oklahoma City, OK 73116

| SPECIAL PURPOSE SPACE |                                                                        | PROPERTY OVERVIEW                                                                                                                  |
|-----------------------|------------------------------------------------------------------------|------------------------------------------------------------------------------------------------------------------------------------|
| Available SF:         | 202 - 5,500 SF                                                         | Chesapeake Community Plaza is dedicated to providing<br>quality office space at below market rates to 501C3<br>nonprofit entities. |
| Lease Rate:           | Negotiable                                                             |                                                                                                                                    |
| Lot Size:             | 6.9 Acres                                                              | Conveniently located off Wilshire Blvd with ample<br>parking. Access to a large common meeting facility is<br>included.            |
| Building Size:        | 3 Buildings - totaling - 62,249 SF                                     |                                                                                                                                    |
| Year Built:           | 1986                                                                   | Bldg 710 - Suite 102 - 3,010 sf                                                                                                    |
| Sub Market:           | North                                                                  | Bldg 720 - Suite 101 - K-executive suite - 202 sf                                                                                  |
| Cross Streets:        | W Wilshire Blvd & Wilshire Creek<br>Blvd (just east of N Classen Blvd) | Bldg 730 - Suite 104 - 1,500 sf<br>Bldg 730 - Suite 107-109 - 5,500 sf                                                             |

## CHESAPEAKE COMMUNITY PLAZA FOR NONPROFITS 710, 720, 730 W Wilshire Blvd Oklahoma City, OK 73116