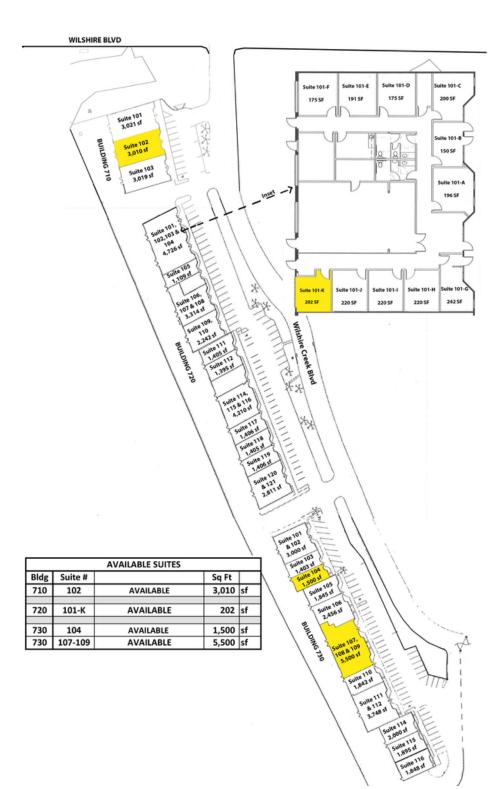

# 710, 720, 730 W Wilshire Blvd ,Oklahoma City, OK 73116

| SPECIAL PURPOSE SPACE |                                                                        | PROPERTY OVERVIEW                                                                                                                  |
|-----------------------|------------------------------------------------------------------------|------------------------------------------------------------------------------------------------------------------------------------|
| Available SF:         | 202 - 5,500 SF                                                         | Chesapeake Community Plaza is dedicated to providing<br>quality office space at below market rates to 501C3<br>nonprofit entities. |
| Lease Rate:           | Negotiable                                                             |                                                                                                                                    |
| Lot Size:             | 6.9 Acres                                                              | Conveniently located off Wilshire Blvd with ample<br>parking. Access to a large common meeting facility is<br>included.            |
| Building Size:        | 3 Buildings - totaling - 62,249 SF                                     |                                                                                                                                    |
| Year Built:           | 1986                                                                   | Bldg 710 - Suite 102 - 3,010 sf                                                                                                    |
| Sub Market:           | North                                                                  | Bldg 720 - Suite 101 - K-executive suite - 202 sf                                                                                  |
| Cross Streets:        | W Wilshire Blvd & Wilshire Creek<br>Blvd (just east of N Classen Blvd) | Bldg 730 - Suite 104 - 1,500 sf<br>Bldg 730 - Suite 107-109 - 5,500 sf                                                             |