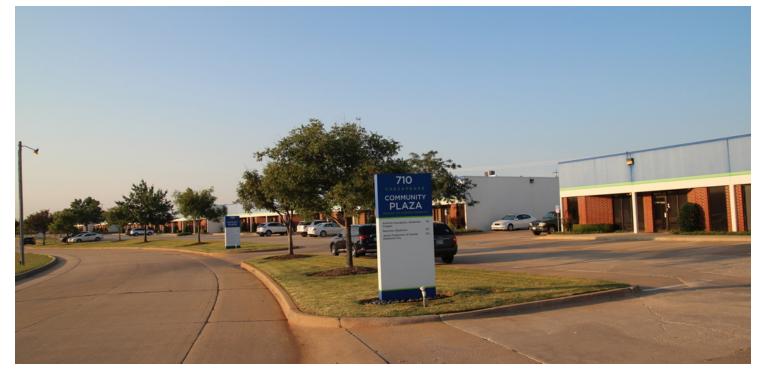

# 710, 720, 730 W Wilshire Blvd ,Oklahoma City, OK 73116

| SPECIAL PURPOSE SPACE |                                                                        | PROPERTY OVERVIEW                                                                                                                  |
|-----------------------|------------------------------------------------------------------------|------------------------------------------------------------------------------------------------------------------------------------|
| Available SF:         | 202 - 5,500 SF                                                         | Chesapeake Community Plaza is dedicated to providing<br>quality office space at below market rates to 501C3<br>nonprofit entities. |
| Lease Rate:           | Negotiable                                                             |                                                                                                                                    |
| Lot Size:             | 6.9 Acres                                                              | Conveniently located off Wilshire Blvd with ample<br>parking. Access to a large common meeting facility is<br>included.            |
| Building Size:        | 3 Buildings - totaling - 62,249 SF                                     |                                                                                                                                    |
| Year Built:           | 1986                                                                   | Bldg 710 - Suite 102 - 3,010 sf                                                                                                    |
| Sub Market:           | North                                                                  | Bldg 720 - Suite 101 - K-executive suite - 202 sf                                                                                  |
| Cross Streets:        | W Wilshire Blvd & Wilshire Creek<br>Blvd (just east of N Classen Blvd) | Bldg 730 - Suite 104 - 1,500 sf<br>Bldg 730 - Suite 107-109 - 5,500 sf                                                             |

## CHESAPEAKE COMMUNITY PLAZA FOR NONPROFITS 710, 720, 730 W Wilshire Blvd Oklahoma City, OK 73116