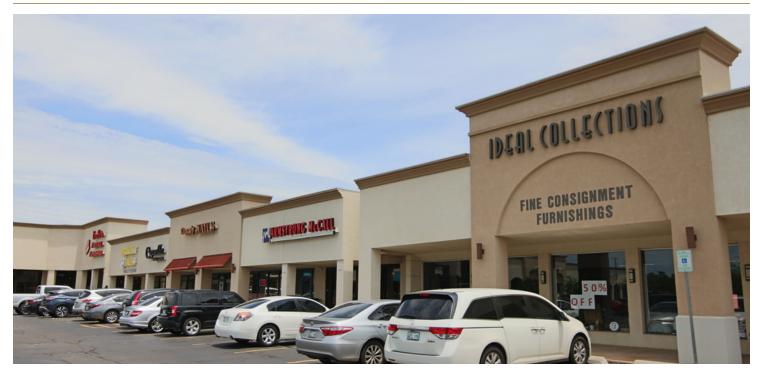

# CHARTER AT MAY 9410 N May Ave, Oklahoma City, OK 73120 | N May & W Britton Rd

#### **LEASE TYPE** | NNN **TOTAL SPACE** | 950 - 11,677 SF

**LEASE TERM** | Negotiable

#### **LEASE RATE** | \$14.00 SF/yr

| SUITE                      | TENANT    | SIZE (SF) | LEASE TYPE | LEASE RATE    | DESCRIPTION |
|----------------------------|-----------|-----------|------------|---------------|-------------|
| 9402 N May Avenue          | Available | 5,575 SF  | NNN        | \$14.00 SF/yr | End Cap     |
| 9410 N May Avenue          | Available | 11,677 SF | NNN        | \$14.00 SF/yr | End Cap     |
| 9414 N May Avenue          | Available | 6,000 SF  | NNN        | \$14.00 SF/yr |             |
| 9432 N May Avenue, Suite A | Available | 950 SF    | NNN        | \$14.00 SF/yr | -           |
| 9432 N May Avenue, Suite C | Available | 3,948 SF  | NNN        | \$14.00 SF/yr | -           |
| 9460 N May Avenue          | Available | 3,622 SF  | NNN        | \$14.00 SF/yr |             |
| 9470 N May Avenue          | Available | 6,478 SF  | NNN        | \$14.00 SF/yr |             |
| 9490 N May Avenue          | Available | 1,623 SF  | NNN        | \$14.00 SF/yr |             |