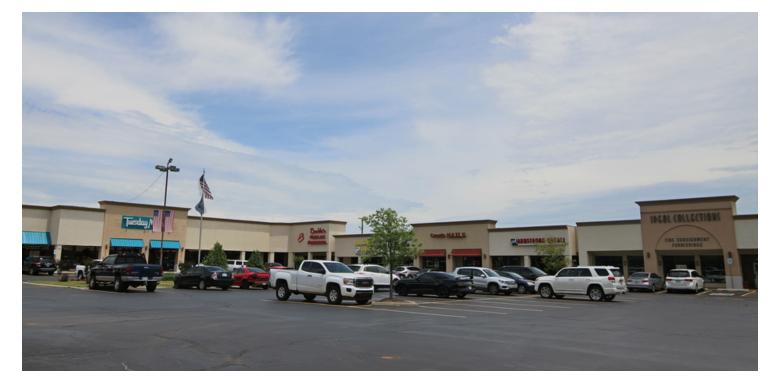

# CHARTER AT MAY 9410 N May Ave, Oklahoma City, OK 73120 | N May & W Britton Rd

#### **RETAIL SPACE FOR LEASE**

| Available SF:         | 950 - 11,677 SF         |
|-----------------------|-------------------------|
| Lease Rate:           | \$14.00 SF/yr (NNN)     |
| Lot Size:             | 6.63 Acres              |
| Year Built/Renovated: | 1968/2004               |
| Building Size:        | 91,176                  |
| Market:               | The Village   Okla City |
|                       | 072219                  |

### **PROPERTY OVERVIEW**

Charter at May is located on the north east corner of W. Britton Rd and N. May Avenue. The property is surrounded by retail and rooftops. The national/regional retailers in the area include: Homeland, Uptown Grocer Co., Cato Fashions, The Garage Burgers & Beer, Johnnie's Charcoal Broiler, and Sherwin-Williams Paint Store.