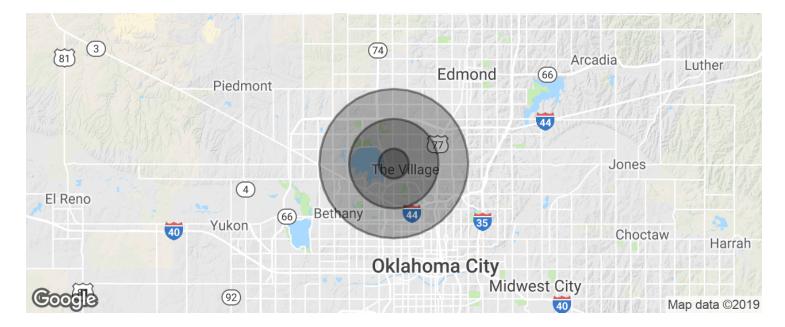

# CHARTER AT MAY

Demographics Map & Report - 9410 N May Ave, Oklahoma City, OK 73120

| POPULATION          | 1 MILE   | 3 MILES  | 5 MILES  |
|---------------------|----------|----------|----------|
| Total population    | 9,000    | 75,699   | 198,714  |
| Median age          | 41.8     | 38.1     | 36.7     |
| Median age (Male)   | 40.1     | 35.2     | 35.0     |
| Median age (Female) | 42.8     | 40.2     | 38.0     |
| HOUSEHOLDS & INCOME | 1 MILE   | 3 MILES  | 5 MILES  |
| Total households    | 4,228    | 35,296   | 88,921   |
| # of persons per HH | 2.1      | 2.1      | 2.2      |
|                     |          |          |          |
| Average HH income   | \$75,433 | \$73,845 | \$68,285 |

\* Demographic data derived from 2010 US Census

# **TRAFFIC COUNT**

| N May Ave    | north | 21,355 |
|--------------|-------|--------|
| N May Ave    | south | 32,920 |
| W Britton Rd | east  | 15,230 |
| W Britton Rd | west  | 17,892 |