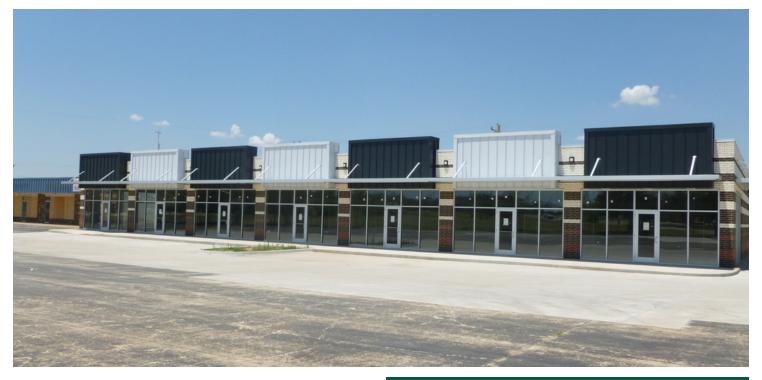

#### PROPERTY OVERVIEW

Brookhaven Shopping Center is a neighborhood center located on NW 94th; just north of NW Expressway off N Council Rd.

Ideally located for service related and office who want a retail presence. Building B - east building is completely rebuilt with proposed suites; the demising walls and plumbing are not in place making this building capable of accommodating up to  $8,400 \, \mathrm{sq}$  ft tenant.