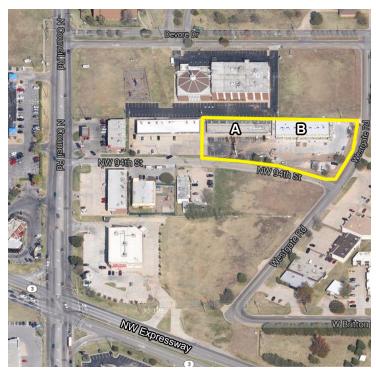

Building B - 8,500 sf

Sub Market: Northwest

**Cross Streets:** N 94th St & Westgate Rd; just north of NW Expressway

#### PROPERTY OVERVIEW

Brookhaven Shopping Center is a neighborhood center located on NW 94th; just north of NW Expressway off N Council Rd.

Ideally located for service related and office who want a retail presence. Building B - east building is completely rebuilt with proposed suites; the demising walls and plumbing are not in place making this building capable of accommodating up to  $8,400 \, \mathrm{sq}$  ft tenant.