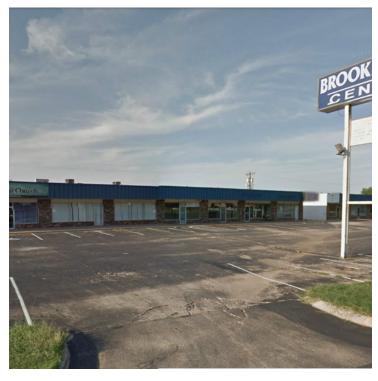

## BROOKHAVEN CENTER

7737 - 7815 NW 94th Street, Oklahoma City, OK 73162

#### PROPERTY OVERVIEW

Brookhaven Shopping Center is a neighborhood center located on NW 94th; just north of NW Expressway off N Council Rd.

Ideally located for service related and office who want a retail presence. Building B - east building is completely rebuilt with proposed suites; the demising walls and plumbing are not in place making this building capable of accommodating up to  $8,400 \, \mathrm{sq}$  ft tenant.