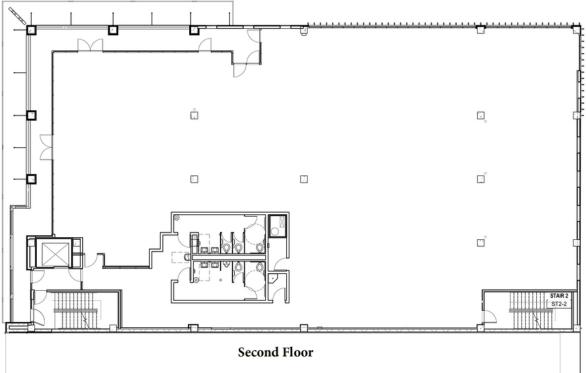

#### **AVAILABLE SPACES**

| SUITE                          | TENANT    | SIZE (SF)        | LEASE TYPE | LEASE RATE    | DESCRIPTION |
|--------------------------------|-----------|------------------|------------|---------------|-------------|
| 1122 N Broadway Ave, 1st floor | Available | 2,731 SF         | NNN        | \$18.00 SF/yr | retail      |
| 1122 N Broadway Ave, 2nd floor | Available | 3,864 - 7,728 SF | NNN        | \$18.00 SF/yr | office      |
| 1122 N Broadway Ave, 3rd floor | Available | 3,781 - 7,562 SF | NNN        | \$18.00 SF/yr | office      |
| 1122 N Broadway Ave, 4th floor | Available | 3,781 - 7,562 SF | NNN        | \$18.00 SF/yr | office      |
| 1122 N Broadway Ave, 5th floor | Available | 3,264 - 6,528 SF | NNN        | \$18.00 SF/yr | office      |

1122 N Broadway Ave, Oklahoma City, OK 73103

1122 N Broadway Ave, Oklahoma City, OK 73103

1122 N Broadway Ave, Oklahoma City, OK 73103

**Third Floor** 

**Fourth Floor** 

1122 N Broadway Ave, Oklahoma City, OK 73103