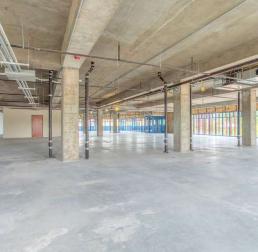

#### **AVAILABLE SPACES**

| SUITE                          | TENANT    | SIZE (SF)        | LEASE TYPE | LEASE RATE    | DESCRIPTION |
|--------------------------------|-----------|------------------|------------|---------------|-------------|
| 1122 N Broadway Ave, 1st floor | Available | 2,731 SF         | NNN        | \$18.00 SF/yr | retail      |
| 1122 N Broadway Ave, 2nd floor | Available | 3,864 - 7,728 SF | NNN        | \$18.00 SF/yr | office      |
| 1122 N Broadway Ave, 3rd floor | Available | 3,781 - 7,562 SF | NNN        | \$18.00 SF/yr | office      |
| 1122 N Broadway Ave, 4th floor | Available | 3,781 - 7,562 SF | NNN        | \$18.00 SF/yr | office      |
| 1122 N Broadway Ave, 5th floor | Available | 3,264 - 6,528 SF | NNN        | \$18.00 SF/yr | office      |

**Fifth Floor** 

1122 N Broadway Ave, Oklahoma City, OK 73103