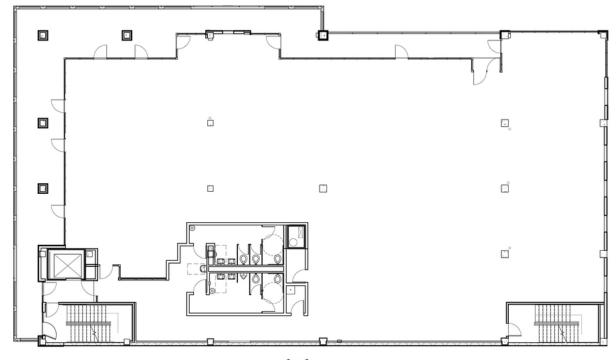

#### **AVAILABLE SPACES**

| SUITE                          | TENANT    | SIZE (SF)        | LEASE TYPE | LEASE RATE    | DESCRIPTION |
|--------------------------------|-----------|------------------|------------|---------------|-------------|
| 1122 N Broadway Ave, 1st floor | Available | 2,731 SF         | NNN        | \$18.00 SF/yr | retail      |
| 1122 N Broadway Ave, 2nd floor | Available | 3,864 - 7,728 SF | NNN        | \$18.00 SF/yr | office      |
| 1122 N Broadway Ave, 3rd floor | Available | 3,781 - 7,562 SF | NNN        | \$18.00 SF/yr | office      |
| 1122 N Broadway Ave, 4th floor | Available | 3,781 - 7,562 SF | NNN        | \$18.00 SF/yr | office      |
| 1122 N Broadway Ave, 5th floor | Available | 3,264 - 6,528 SF | NNN        | \$18.00 SF/yr | office      |

**Fifth Floor** 

1122 N Broadway Ave, Oklahoma City, OK 73103