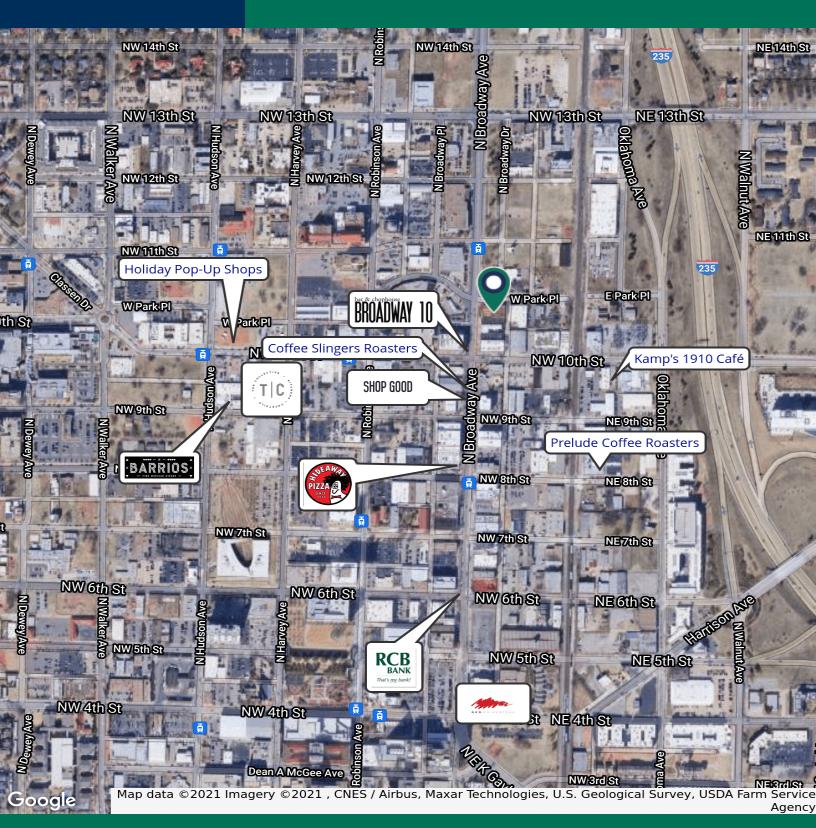

#### **PROPERTY OVERVIEW**

Broadway Park is a well-located building that benefits from the continued growth in Midtown. This property sits along Broadway Avenue, in the heart of Oklahoma City, just steps away from numerous restaurants and retailers. Prominent companies have chosen Midtown and Automobile Alley as a preferred location. This building is unique within the market and the history and design present many opportunities.

#### **PROPERTY HIGHLIGHTS**

- New Construction; distinctive design
- Great Automobile Alley location
- Outdoor patio & gathering places
- Generous Build-Out allowance
- Signage opportunities & great visibility
- Covered parking available nearby