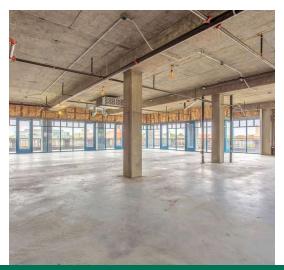

| \$18.00 SF/yr | retail      |
| 1122 N Broadway Ave, 2nd floor | Available | 3,864 - 7,728 SF | NNN        | \$18.00 SF/yr | office      |
| 1122 N Broadway Ave, 3rd floor | Available | 3,781 - 7,562 SF | NNN        | \$18.00 SF/yr | office      |
| 1122 N Broadway Ave, 4th floor | Available | 3,781 - 7,562 SF | NNN        | \$18.00 SF/yr | office      |
| 1122 N Broadway Ave, 5th floor | Available | 3,264 - 6,528 SF | NNN        | \$18.00 SF/yr | office      |



1122 N Broadway Ave, Oklahoma City, OK 73103





1122 N Broadway Ave, Oklahoma City, OK 73103







1122 N Broadway Ave, Oklahoma City, OK 73103



**Third Floor** 



**Fourth Floor** 



1122 N Broadway Ave, Oklahoma City, OK 73103



**Fifth Floor** 





1122 N Broadway Ave, Oklahoma City, OK 73103