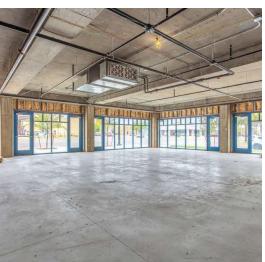

#### **AVAILABLE SPACES**

| SUITE                          | TENANT    | SIZE (SF)        | LEASE TYPE | LEASE RATE    | DESCRIPTION |
|--------------------------------|-----------|------------------|------------|---------------|-------------|
| 1122 N Broadway Ave, 1st floor | Available | 2,731 SF         | NNN        | \$18.00 SF/yr | retail      |
| 1122 N Broadway Ave, 2nd floor | Available | 3,864 - 7,728 SF | NNN        | \$18.00 SF/yr | office      |
| 1122 N Broadway Ave, 3rd floor | Available | 3,781 - 7,562 SF | NNN        | \$18.00 SF/yr | office      |
| 1122 N Broadway Ave, 4th floor | Available | 3,781 - 7,562 SF | NNN        | \$18.00 SF/yr | office      |
| 1122 N Broadway Ave, 5th floor | Available | 3,264 - 6,528 SF | NNN        | \$18.00 SF/yr | office      |

1122 N Broadway Ave, Oklahoma City, OK 73103

1122 N Broadway Ave, Oklahoma City, OK 73103

1122 N Broadway Ave, Oklahoma City, OK 73103

**Third Floor** 

**Fourth Floor** 

1122 N Broadway Ave, Oklahoma City, OK 73103