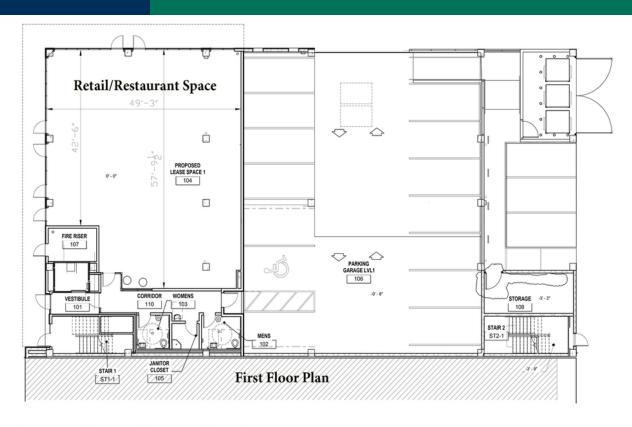

#### **AVAILABLE SPACES**

| SUITE                          | TENANT    | SIZE (SF)        | LEASE TYPE | LEASE RATE    | DESCRIPTION |
|--------------------------------|-----------|------------------|------------|---------------|-------------|
| 1122 N Broadway Ave, 1st floor | Available | 2,731 SF         | NNN        | \$18.00 SF/yr | retail      |
| 1122 N Broadway Ave, 2nd floor | Available | 3,864 - 7,728 SF | NNN        | \$18.00 SF/yr | office      |
| 1122 N Broadway Ave, 3rd floor | Available | 3,781 - 7,562 SF | NNN        | \$18.00 SF/yr | office      |
| 1122 N Broadway Ave, 4th floor | Available | 3,781 - 7,562 SF | NNN        | \$18.00 SF/yr | office      |
| 1122 N Broadway Ave, 5th floor | Available | 3,264 - 6,528 SF | NNN        | \$18.00 SF/yr | office      |