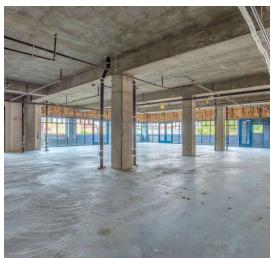

#### **AVAILABLE SPACES**

| SUITE                          | TENANT    | SIZE (SF)        | LEASE TYPE | LEASE RATE    | DESCRIPTION |
|--------------------------------|-----------|------------------|------------|---------------|-------------|
| 1122 N Broadway Ave, 1st floor | Available | 2,731 SF         | NNN        | \$18.00 SF/yr | retail      |
| 1122 N Broadway Ave, 2nd floor | Available | 3,864 - 7,728 SF | NNN        | \$18.00 SF/yr | office      |
| 1122 N Broadway Ave, 3rd floor | Available | 3,781 - 7,562 SF | NNN        | \$18.00 SF/yr | office      |
| 1122 N Broadway Ave, 4th floor | Available | 3,781 - 7,562 SF | NNN        | \$18.00 SF/yr | office      |
| 1122 N Broadway Ave, 5th floor | Available | 3,264 - 6,528 SF | NNN        | \$18.00 SF/yr | office      |

1122 N Broadway Ave, Oklahoma City, OK 73103

1122 N Broadway Ave, Oklahoma City, OK 73103

1122 N Broadway Ave, Oklahoma City, OK 73103

**Third Floor** 

**Fourth Floor** 

1122 N Broadway Ave, Oklahoma City, OK 73103