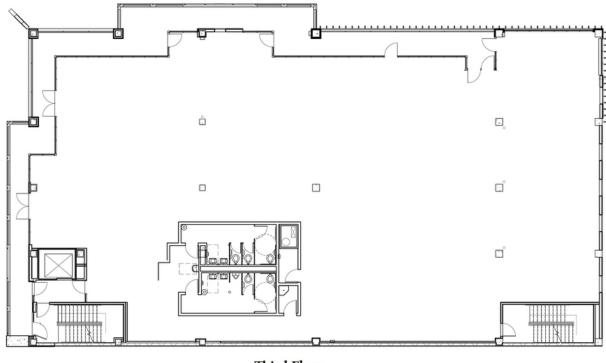

#### **AVAILABLE SPACES**

| SUITE                          | TENANT    | SIZE (SF)        | LEASE TYPE | LEASE RATE    | DESCRIPTION |
|--------------------------------|-----------|------------------|------------|---------------|-------------|
| 1122 N Broadway Ave, 1st floor | Available | 2,731 SF         | NNN        | \$18.00 SF/yr | retail      |
| 1122 N Broadway Ave, 2nd floor | Available | 3,864 - 7,728 SF | NNN        | \$18.00 SF/yr | office      |
| 1122 N Broadway Ave, 3rd floor | Available | 3,781 - 7,562 SF | NNN        | \$18.00 SF/yr | office      |
| 1122 N Broadway Ave, 4th floor | Available | 3,781 - 7,562 SF | NNN        | \$18.00 SF/yr | office      |
| 1122 N Broadway Ave, 5th floor | Available | 3,264 - 6,528 SF | NNN        | \$18.00 SF/yr | office      |

1122 N Broadway Ave, Oklahoma City, OK 73103

1122 N Broadway Ave, Oklahoma City, OK 73103

1122 N Broadway Ave, Oklahoma City, OK 73103

**Third Floor** 

**Fourth Floor** 

1122 N Broadway Ave, Oklahoma City, OK 73103