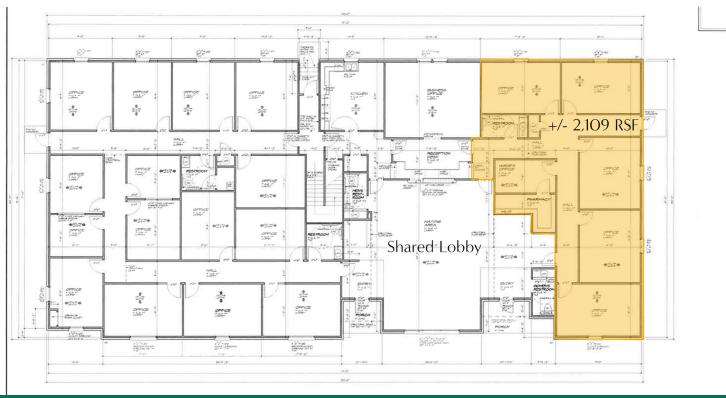

### **OFFERING SUMMARY**

Lease Rate: \$17.50 SF/yr (Gross)

Building Size: 8,622 SF

Available SF: 2,109 SF

Lot Size: 0.26 Acres

Market: North

Submarket: Edmond

Building Class:

#### **PROPERTY OVERVIEW**

Full services type lease, shared lobby (if desired, or separate entrance can be provided) shared kitchen and conference room upstairs.