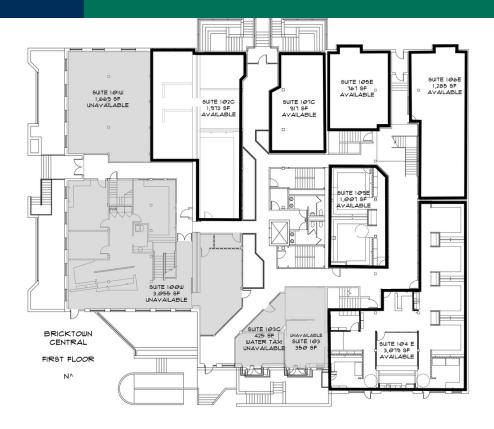

## **Bricktown Central**

1st Floor - Floor Plan

#### **AVAILABLE SPACES**

| SUITE      | TENANT    | SIZE (SF) | LEASE TYPE   | LEASE RATE    |
|------------|-----------|-----------|--------------|---------------|
| Suite 102C | Available | 1,973 SF  | Full Service | \$16.00 SF/yr |
| Suite 101W | Available | 2,246 SF  | Full Service | \$16.00 SF/yr |
| Suite 106E | Available | 1,285 SF  | Full Service | \$16.00 SF/yr |
| Suite 107C | Available | 917 SF    | Full Service | \$16.00 SF/yr |
| Suite 105E | Available | 767 SF    | Full Service | \$16.00 SF/yr |
| Suite 109E | Available | 1,007 SF  | Full Service | \$16.00 SF/yr |
| Suite 104E | Available | 3,079 SF  | Full Service | \$16.00 SF/yr |