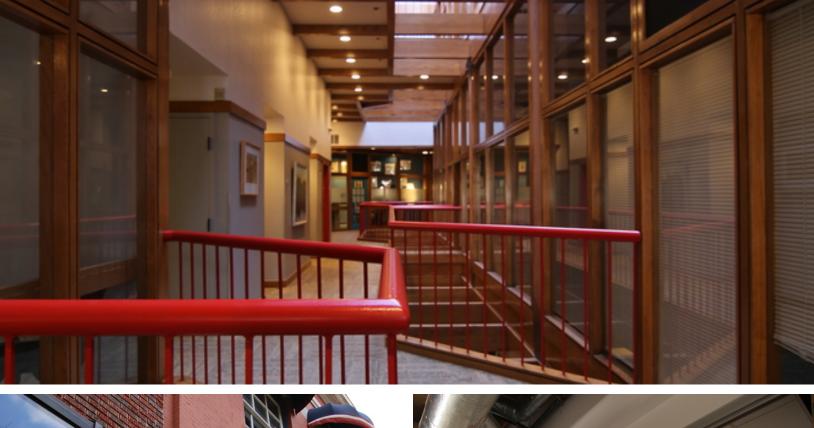

#### **PROPERTY OVERVIEW**

Bricktown Central is a three story office building in Bricktown that spans three historic warehouse buildings (The Baden, The Glass Building and The Confectionary). Located on a new streetcar stop and next to the new Renaissance Hotel, this building is in the heart of everything that is happening in Bricktown. Office spaces have good natural light and nice ceiling heights.