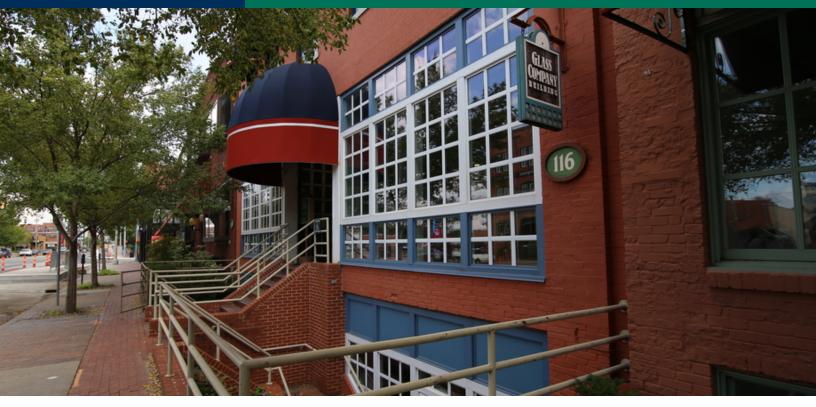

## Bricktown Central 114-120 E Sheridan, Oklahoma City, OK 73104

#### **PROPERTY OVERVIEW**

Bricktown Central is a three story office building in Bricktown that spans three historic warehouse buildings (The Baden, The Glass Building and The Confectionary). Located on a new streetcar stop and next to the new Renaissance Hotel, this building is in the heart of everything that is happening in Bricktown. Office spaces have good natural light and nice ceiling heights.