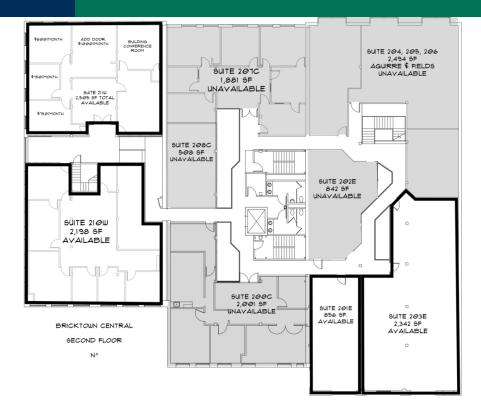

# Bricktown Central

2nd Floor - Floor Plan

#### **AVAILABLE SPACES**

| SUITE       | TENANT    | SIZE (SF) | LEASE TYPE   | LEASE RATE    |
|-------------|-----------|-----------|--------------|---------------|
| Suite 211W  | Available | 2,505 SF  | Full Service | \$16.00 SF/yr |
| Suite 210W  | Available | 2,198 SF  | Full Service | \$16.00 SF/yr |
| Suite 102LL | Available | 3,863 SF  | Full Service | \$16.00 SF/yr |
| Suite 201E  | Available | 856 SF    | Full Service | \$16.00 SF/yr |
| Suite 203E  | Available | 2,342 SF  | Full Service | \$16.00 SF/yr |