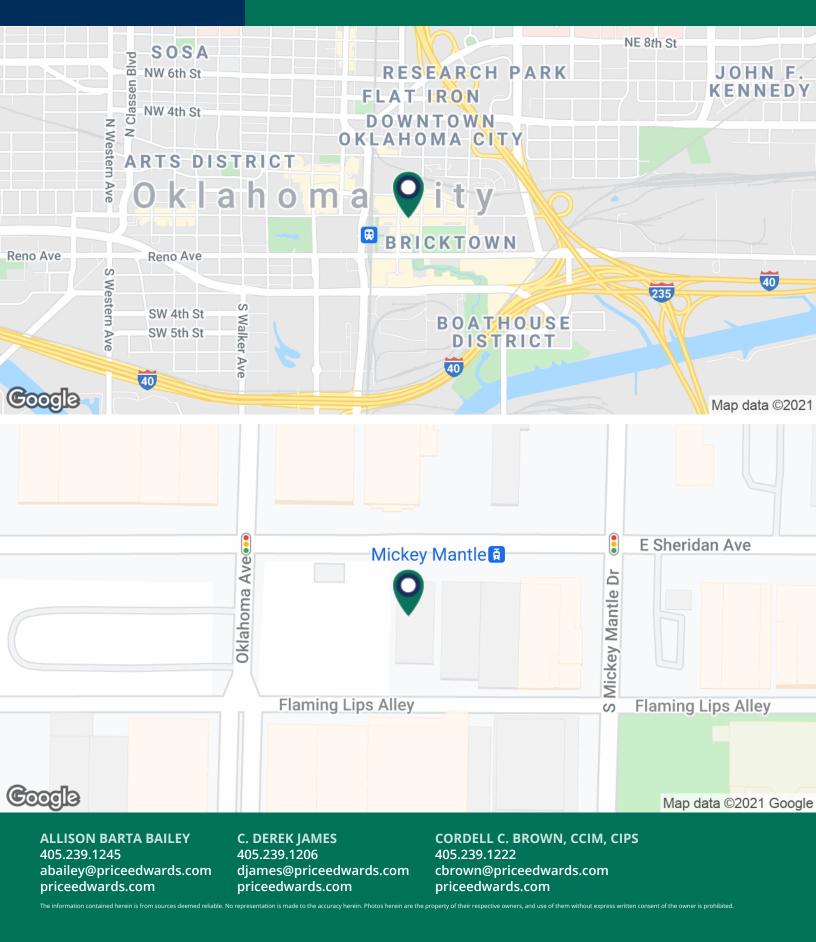

#### LOCATION OVERVIEW

Bricktown is Oklahoma City's highest foot traffic commercial district. Home to over a dozen hotels, the district is frequented by travelers and locals alike. Warehouse architecture is unique to this district in Oklahoma City.

Businesses in Bricktown include: Harkins Theater, Starbucks, Sonic, Charleston's, Marble Slab Ice Cream, Fuzzy's Tacos, Mickey Mantle Steakhouse, All About Cha, Texadelphia, and HeyDay Entertainment. Old Spaghetti Factory is slated to open next door in 2021.

Connections to: OKC Streetcar, Amtrak, I-40, I-235

#### ALLISON BARTA BAILEY 405.239.1245 abailey@priceedwards.com priceedwards.com

#### C. DEREK JAMES 405.239.1206 djames@priceedwards.com priceedwards.com

#### CORDELL C. BROWN, CCIM, CIPS 405.239.1222 cbrown@priceedwards.com priceedwards.com

The information contained herein is from sources deemed reliable. No representation is made to the accuracy herein. Photos herein are the property of their respective owners, and use of them without express written consent of the owner is prohibited